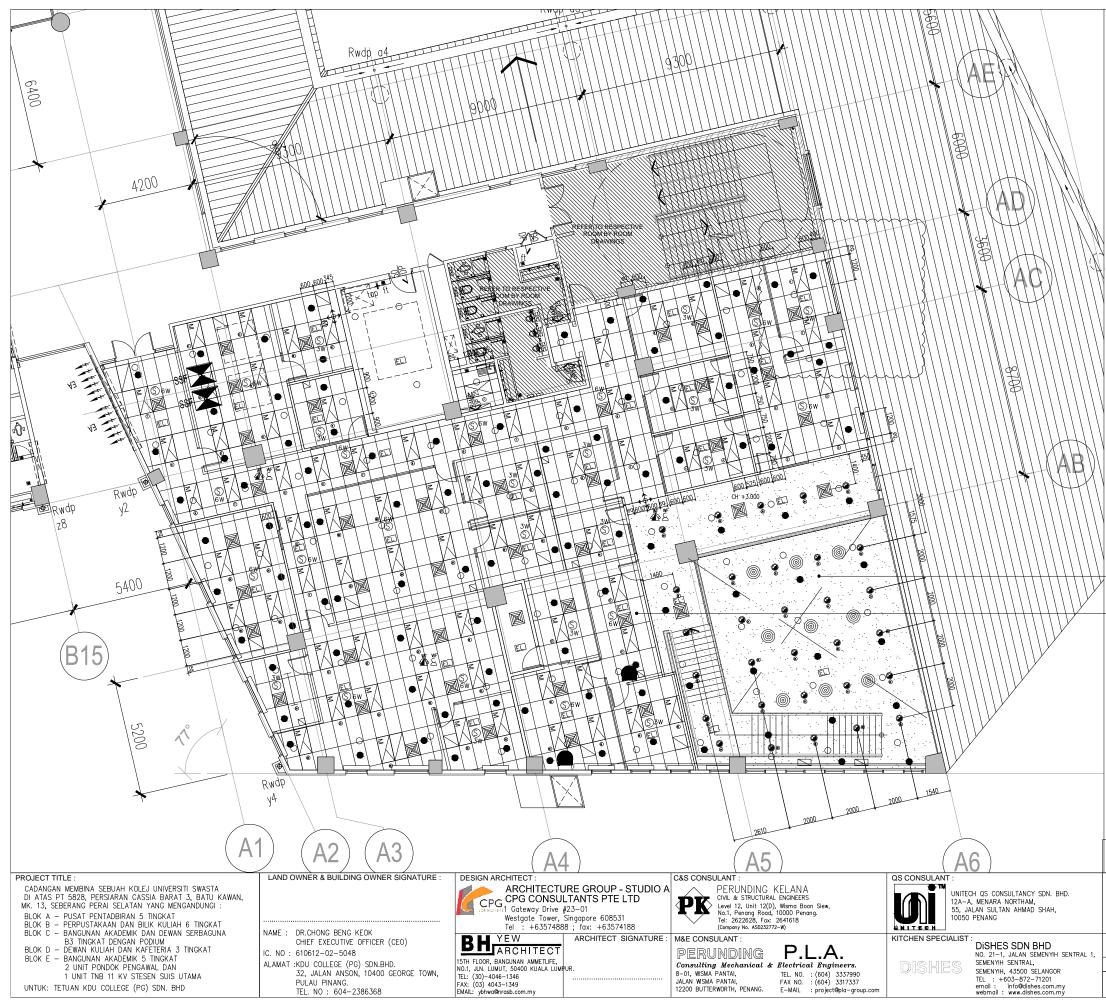

| LEGEND                          | : ACMV INSTALLATION                                                                          |  |  |  |  |  |
|---------------------------------|----------------------------------------------------------------------------------------------|--|--|--|--|--|
| SYMBOL                          | DESCRIPTION(S)                                                                               |  |  |  |  |  |
| AHU                             | AIR HANDLING UNIT (AHU)                                                                      |  |  |  |  |  |
| Ø                               | SUPPLY AIR GRILLE                                                                            |  |  |  |  |  |
| 0                               | JET DIFFUSER                                                                                 |  |  |  |  |  |
|                                 | 1200mm X 600mm RETURN AIR GRILLE                                                             |  |  |  |  |  |
|                                 | 600mm X 600mm RETURN AIR GRILLE                                                              |  |  |  |  |  |
|                                 | 300mm X 300mm RETURN AIR GRILLE                                                              |  |  |  |  |  |
|                                 | 150mm X 150mm EXHAUST AIR GRILLE                                                             |  |  |  |  |  |
| मांग                            | FRESH AIR GRILLE                                                                             |  |  |  |  |  |
| <u> min</u>                     | EXHAUST AIR GRILLE                                                                           |  |  |  |  |  |
| DA                              | DOOR ACTUATOR FOR SMOKE SPILL SYSTEM (SLIDING DOOR)                                          |  |  |  |  |  |
| • 🗖                             | SMOKE SPILL FAN                                                                              |  |  |  |  |  |
| LEGEND: PUBLIC ADDRESS SYSTEM   |                                                                                              |  |  |  |  |  |
| SYMBOL                          | DESCRIPTION(S)                                                                               |  |  |  |  |  |
| ©6W                             | 6W RECESSED CEILING MOUNTED SPEAKER C/W<br>MATCHING TRANSFORMER (TAP AT 1.5W)                |  |  |  |  |  |
| © 3W                            | RECESSED CEILING SPEAKER (3W)                                                                |  |  |  |  |  |
| LEGEND : TELEPHONE INSTALLATION |                                                                                              |  |  |  |  |  |
| SYMBOL                          | DESCRIPTION(S)                                                                               |  |  |  |  |  |
| С                               | COMPUTER/DATA (1G) UTP PT. C/W SOCKET OUTLET USING<br>CAT. 6 CABLE IN UPVC CONDUIT/CONCEALED |  |  |  |  |  |
| *                               | WFI POINT C/W SOCKET OUTLET AT CEILING LEVEL USING CAT 6<br>CABLE IN UPVC CONDUIT/CONCEALED. |  |  |  |  |  |
| U                               | IP DOME CAMERA                                                                               |  |  |  |  |  |
| <b>*</b> =                      | STANDALONE CCTV                                                                              |  |  |  |  |  |
| CA                              | CARD ACCESS C/W ENTRANCE READER & PRESS RELEASE BUTTON                                       |  |  |  |  |  |
| EM                              | ELECTROMAGNETIC LOCK C/W BREAKGLASS                                                          |  |  |  |  |  |
|                                 |                                                                                              |  |  |  |  |  |

- CEILING REFER TO SCHEDULE AT 7800MM(H) FROM GROUND FLOOR FFL+3.400

 CEILING REFER TO SCHEDULE AT 3000MM(H) FROM FFL

## CONSTRUCTION DRAWING

DRAWING TITLE :

| BLOCK A_1ST FLOOR<br>ADMIN OFFICES<br>REFLECTED CEILING PLAN |       |            |       |         |          |  |  |
|--------------------------------------------------------------|-------|------------|-------|---------|----------|--|--|
| DATE :                                                       | 1     | CHECK BY : |       |         |          |  |  |
| 23.03.16                                                     | 1:100 | EJ/EDM     |       |         |          |  |  |
| PROJECT NO. :                                                |       | STATUS     | BLOCK | DWG. NO | REVISION |  |  |
| 55314                                                        |       | СА         | A     | A104    | A        |  |  |