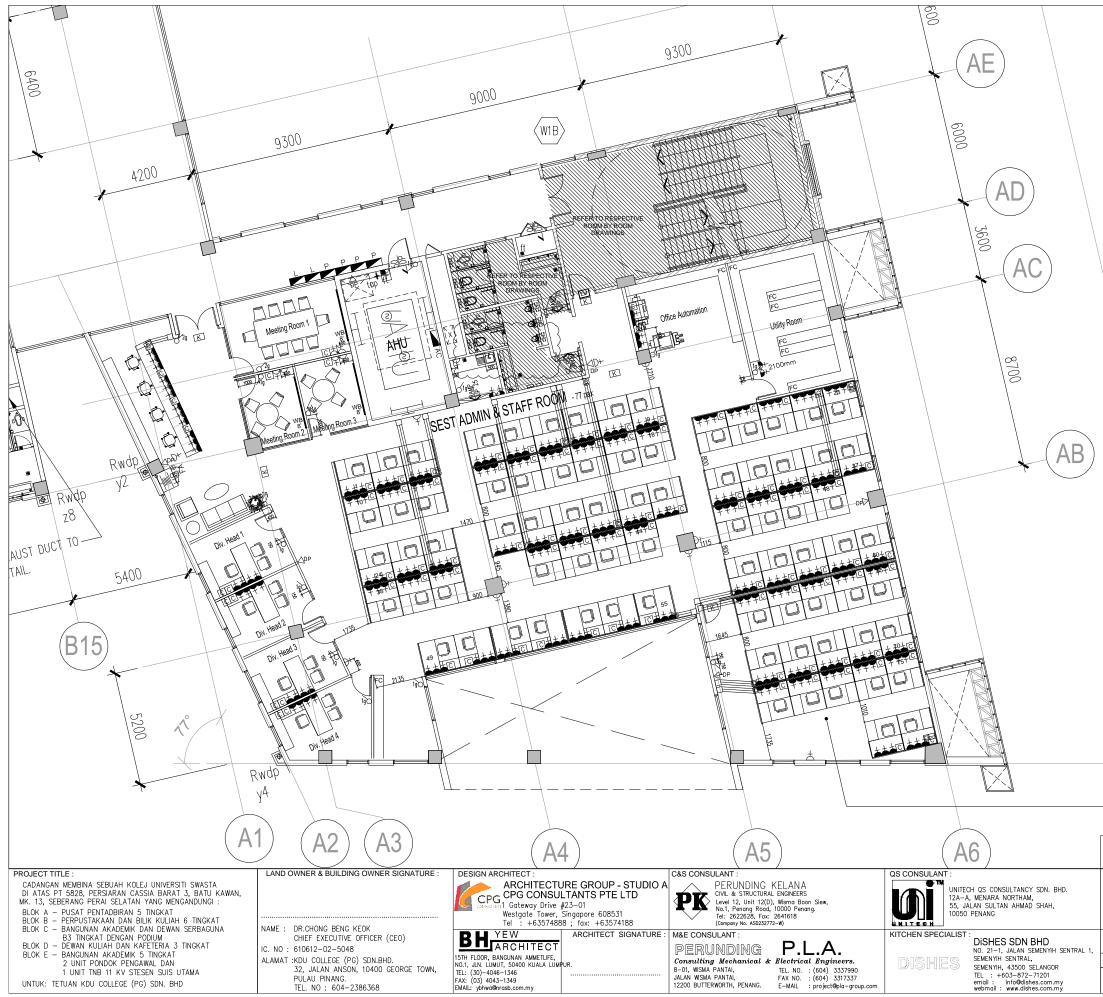

## CONSTRUCTION DRAWING

DRAWING TITLE :

BLOCK A\_3RD FLOOR ADMIN OFFICES

FURNITURE LAYOUT PLAN

| DATE :<br>23.03.16 |  | CHECK BY :<br>EJ/EDM |       |         |          |
|--------------------|--|----------------------|-------|---------|----------|
| PROJECT NO. :      |  | STATUS               | BLOCK | DWG. NO | REVISION |
| 53 <b>35</b> 314   |  | СА                   | А     | A107    | А        |