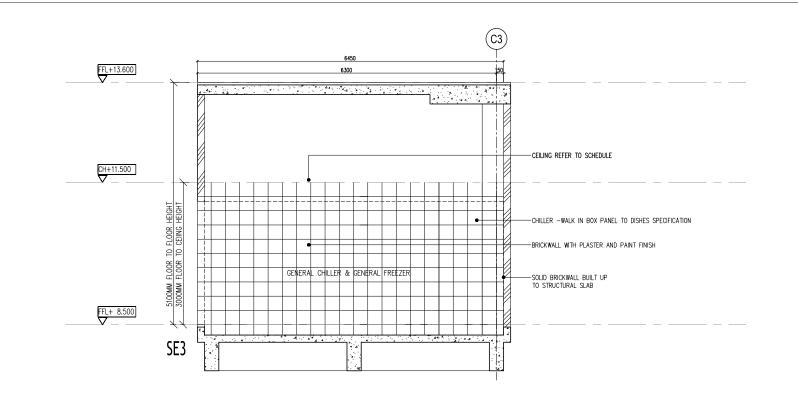

# CONSTRUCTION DRAWING

DRAWING TITLE :

BLOCK C\_1ST FLOOR DAIRY CHILLER SECTIONAL ELEVATIONS 3 & 4

SCALE : CHECK BY EJ/EDM

14.03.16 1:75 PROJECT NO. : STATUS REVISION BLOCK DWG. NO 55314 CA С Α