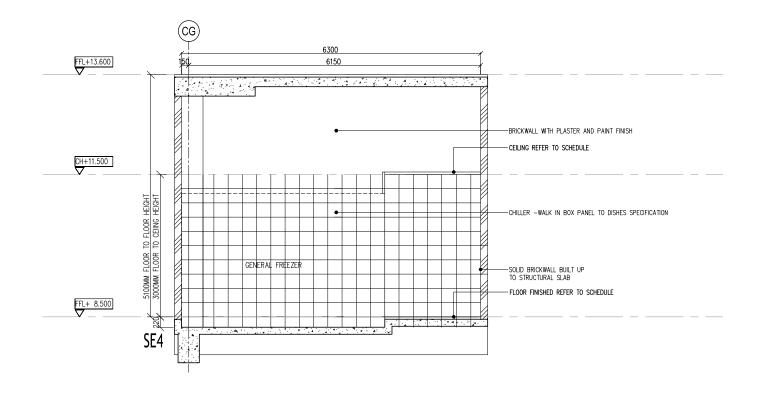

# CONSTRUCTION DRAWING

DRAWING TITLE :

BLOCK C\_1ST FLOOR DAIRY CHILLER SECTIONAL ELEVATIONS 3 & 4

SCALE : CHECK BY EJ/EDM

14.03.16 1:75 PROJECT NO. : STATUS REVISION BLOCK DWG. NO 55314 CA С Α