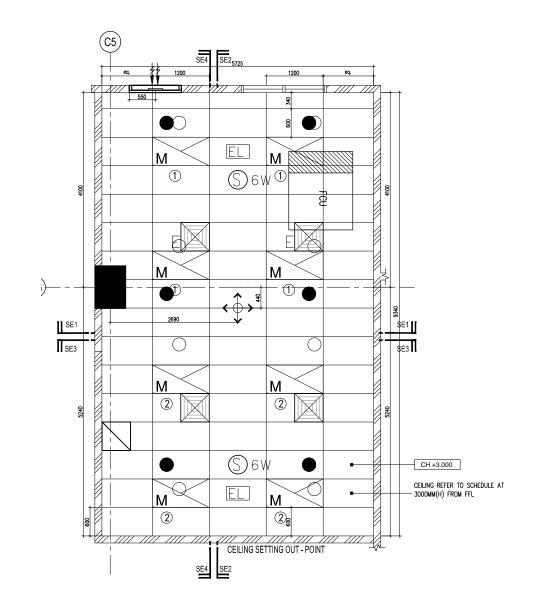

TEL. NO: 604-2386368

| LEGEND: PUBLIC ADDRESS SYSTEM. |                                                                                                                                    |     |
|--------------------------------|------------------------------------------------------------------------------------------------------------------------------------|-----|
| SYMBOL                         | DESCRIPTION(S)                                                                                                                     | QTY |
| © <sub>6W</sub>                | 6W RECESSED CEILING MOUNTED SPEAKER C/W<br>MATCHING TRANSFORMER (TAP AT 1.5W)                                                      | 2   |
| LEGEND : ACMV INSTALLATION     |                                                                                                                                    |     |
| SYMBOL                         | DESCRIPTION(S)                                                                                                                     | QTY |
|                                | SUPPLY AIR GRILLE (600 x 600 UNLESS OTHERWISE STATED) 4 WAY TYPE C/W OPPOSED BLADE VOLUME CONTROL DAMPER (UNLESS OTHERWISE STATED) | 4   |
|                                | 600mm X 600mm RETURN AIR GRILLE                                                                                                    | 1   |
|                                | FAN COIL UNIT (FCU)                                                                                                                | 1   |
| 3A                             | A/C CONTROL MODULE                                                                                                                 | 1   |
| =#                             | 300MM X 300MM FRESH AIR GRILLE C/W VOLUME CONTROL DAMPER                                                                           | 1   |
|                                | PLENUM BOX                                                                                                                         | 1   |
|                                |                                                                                                                                    |     |