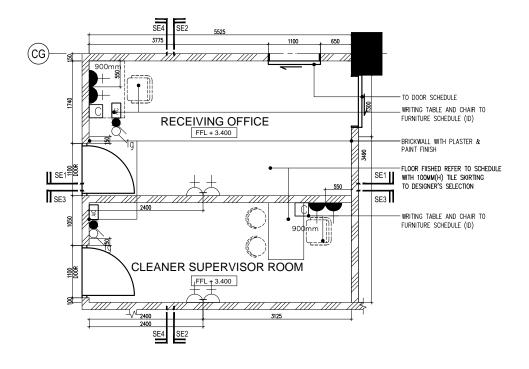

# CONSTRUCTION DRAWING

DRAWING TITLE:
BLOCK C\_GROUND FLOOR
RCV OFFICE &\_\_\_\_\_\_ CLEANER SUPERVISOR ROOM FURNITURE LAYOUT PLAN

SCALE : CHECK BY 21.03.16 1:75 EJ/EDM

PROJECT NO. : STATUS BLOCK DWG. NO REVISION 55314 CA G101 Α С