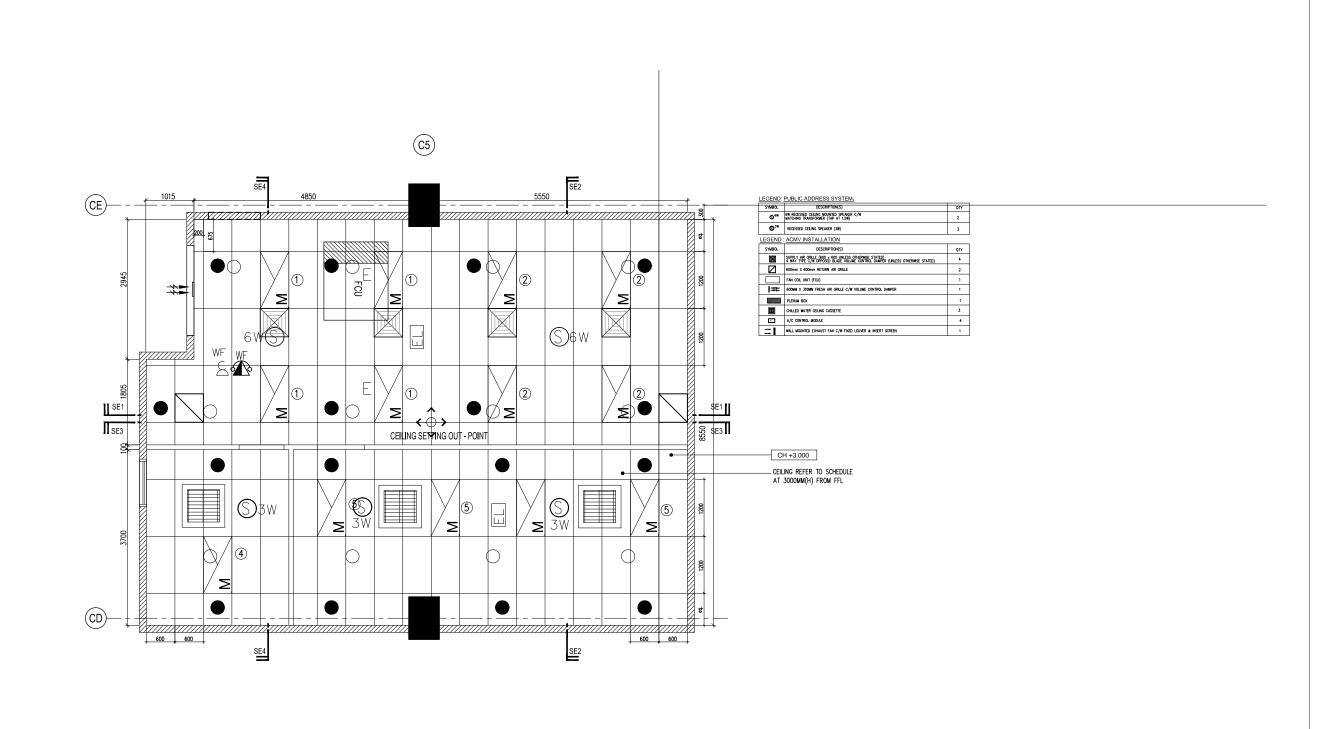

### CONSTRUCTION DRAWING

DRAWING TITLE:
BLOCK C\_GROUND FLOOR
MAINTENANCE DEPT+MANAGER ROOM +DRIVER ROOM REFLECTED CEILING PLAN

SCALE : CHECK BY 21.03.16 1:75 EJ/EDM

PROJECT NO. : STATUS REVISION BLOCK DWG. NO 55314 CA Α С G402