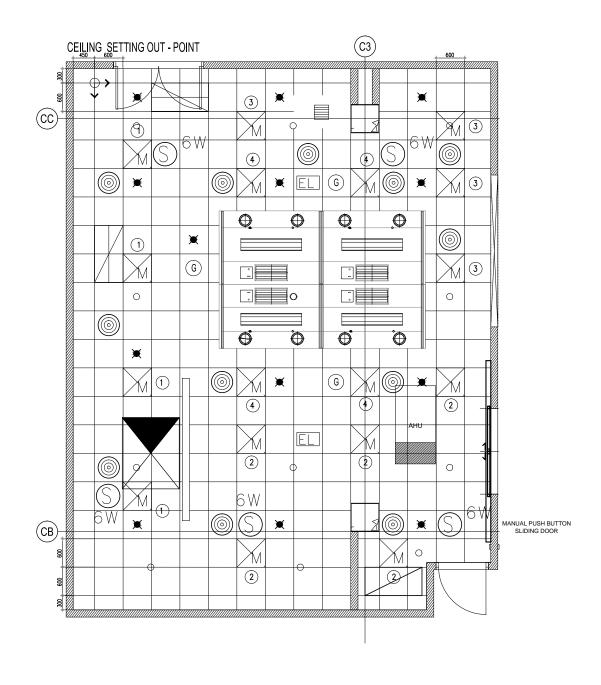

# CONSTRUCTION DRAWING

DRAWING TITLE :

BLOCK C\_1ST FLOOR PRODUCTION KITCHEN 2 REFLECTED CEILING PLAN

SCALE : CHECK B' 20.01.16 1:50 SJ/SY

PROJECT NO. STATUS BLOCK DWG. NO REVISION 55314 CA С Α