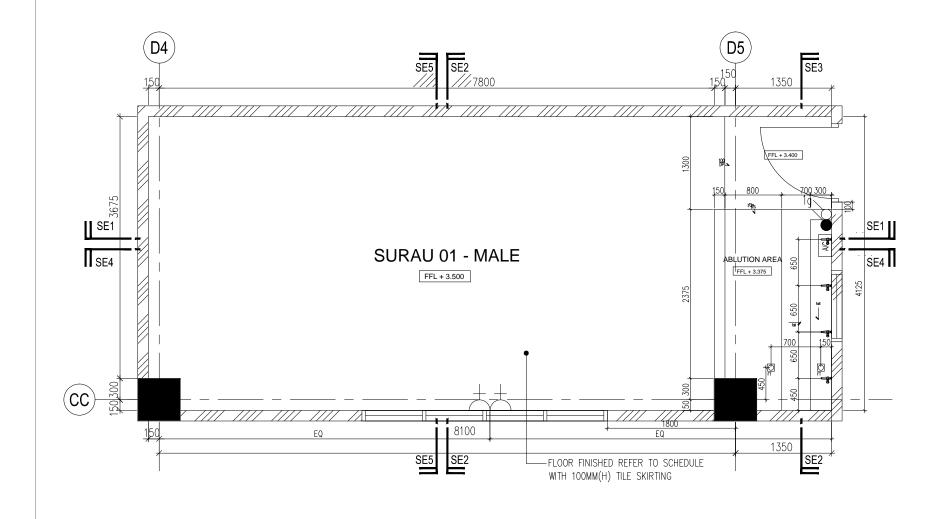

# CONSTRUCTION DRAWING

DRAWING TITLE :

BLOCK D\_GROUND FLOOR SURAU 01 - MALE FURNITURE LAYOUT PLAN

SCALE : CHECK BY 18.03.16 1:50 EJ/EDM

PROJECT NO. : STATUS BLOCK DWG. NO REVISION 55314 СА Α L001