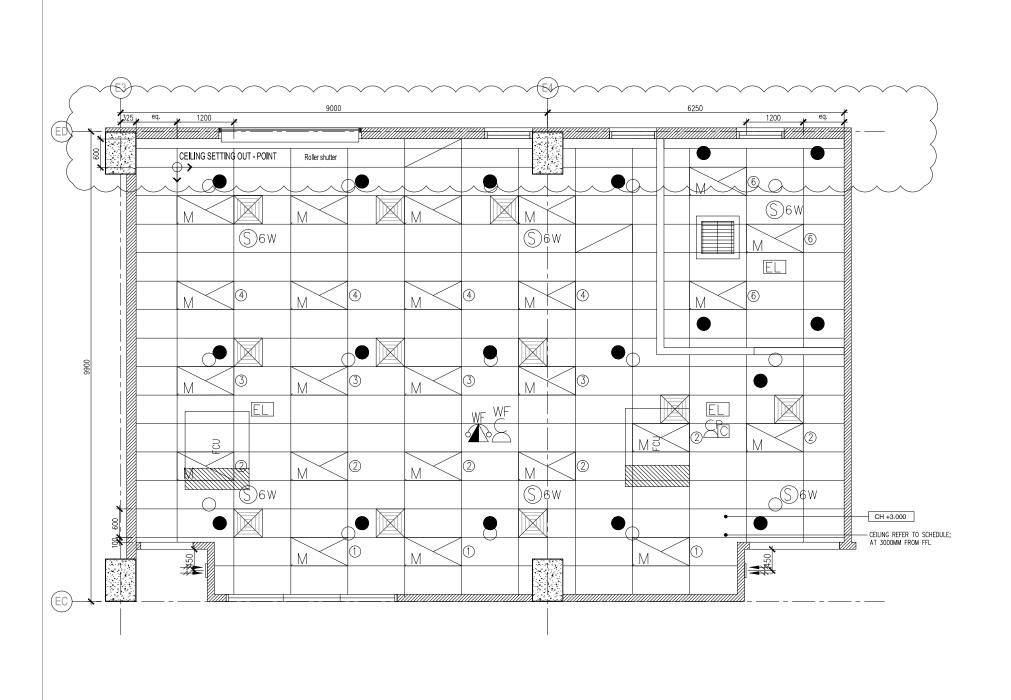

## DRAWING TITLE :

BLOCK E\_GROUND FLOOR MECHINE WELDING WORKSHOP REFLECTED CEILING PLAN

SCALE : CHECK B' 11.03.16 1:75 EJ/EDM

PROJECT NO. : REVISION STATUS BLOCK DWG. NO 55314 СА Ε 0002 Α