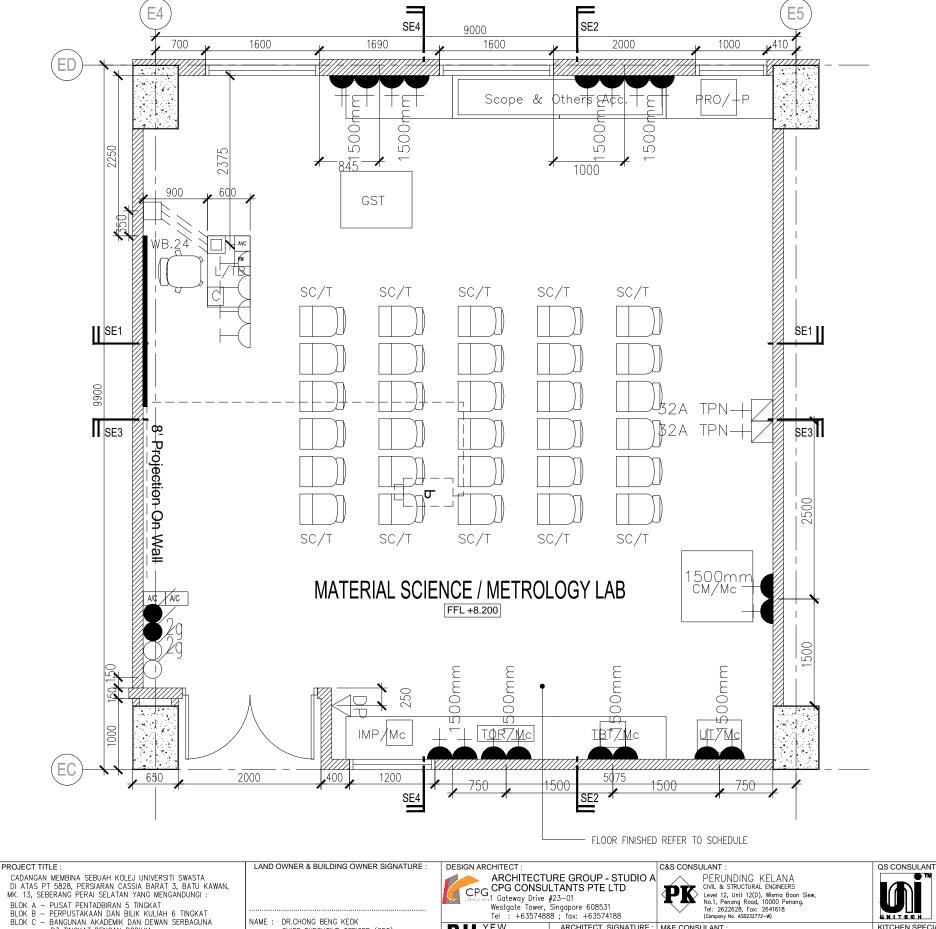

LEGEND: LAB EQUIPMENT & REQUIREMENT (BY LAB CONTRACTOR)

LTB.15: 8x Lab Table 1no. 2 gang Sockets Outlet Dim: W=600 x L=1500 H=900mm Weight: 50kg Volt: 240V/1ph

2. <u>L/TB:</u> Lecturer Table + Chair Dim: W=600 x L=1000 x H=750mm Weight: 10kg

3. <u>CM/Mc:</u> Coordinate Measuring MAchine Dim: W=1000 x L=1000 x H=950mm Weight: 120kg Volt: 240V/1ph

4. <u>PRO/P:</u> Profile Projector Dim: W=500 x L=500 x H=500mm Weight: 25kg

Granite Surface Table

Weight: 30kg

Dim: W=800 x L=1000 x H=1000mm Weight: 140kg Volt: N/A 6. IMP/Mc: Impact Testing Machine Dim: W=360 x L=360 x H=625mm

LTB.15 LTB.15 22x Lab Table 1x 2 gang Sockets Outlet Dim: W=600 x L=1500 H=900mm Weight : 50kg Volt: 240V/1ph 7. <u>SC/T:</u> 30x Student Chair + Tablet Fabric Cushioned Weight: 3kg

8. <u>WB.24:</u> Wall Mounted White Board Dim: W=1200 x L=2400mm Weight: 10kg

9. <u>TOR/Mc:</u> Torsion Test Machine Dim: W=255 x L=790 x H=300mm Weight: 25kg Volt: 240V/1ph

10. <u>TBT/Mc:</u> Tensile and Brinell Testing Machine Dim: W=360 x L=360 x H=820mm Weight: 24kg

11. UT/Mc:
Universal Testing Machine
Dim: W=450 x L=620 x H=1050mm

Volt: 240V/1ph

Weight: 80kg

LECEND , ELECTRICAL INCTALLATION

| <u>LEGEND</u> : <u>ELECTRICAL INSTALLATION</u> |                                                                                                                                                                                                                                                                              |                                                                                                                                                                                                                                                                                                                                                                                                                                                                                                                                                                |  |  |  |  |  |
|------------------------------------------------|------------------------------------------------------------------------------------------------------------------------------------------------------------------------------------------------------------------------------------------------------------------------------|----------------------------------------------------------------------------------------------------------------------------------------------------------------------------------------------------------------------------------------------------------------------------------------------------------------------------------------------------------------------------------------------------------------------------------------------------------------------------------------------------------------------------------------------------------------|--|--|--|--|--|
| SYMBOL                                         | DESCRIPTION(S)                                                                                                                                                                                                                                                               | QTY                                                                                                                                                                                                                                                                                                                                                                                                                                                                                                                                                            |  |  |  |  |  |
| M                                              | 2 X 14W RECESSED TYPE T5 FLUO. FTG. C/W MI OR REFLECTOR & ALUMINIUM CROSS BLADE. (ELECTRONIC BALLAST)                                                                                                                                                                        | 2                                                                                                                                                                                                                                                                                                                                                                                                                                                                                                                                                              |  |  |  |  |  |
|                                                | 2 X 28W RECESSED TYPE T5 FLUO. FTG. C/W MI OR REFLECTOR & ALUMINIUM CROSS BLADE. (ELECTRONIC BALLAST)                                                                                                                                                                        | 14                                                                                                                                                                                                                                                                                                                                                                                                                                                                                                                                                             |  |  |  |  |  |
| ** **                                          | 10A 1/2/3/ GANG ONE WAY LIGHTING SWITCH AT 1450mm AFFL.                                                                                                                                                                                                                      | -<br>2<br>-                                                                                                                                                                                                                                                                                                                                                                                                                                                                                                                                                    |  |  |  |  |  |
| Ŧ                                              | 13A SWITCH SOCKET OUTLET (RUN IN FLOOR TRUNKING) MOUNTED AT TABLE / LOW HEIGHT PARTITION. (ACTUAL POSITION TO BE DETERMINE ON SITE)                                                                                                                                          | 4                                                                                                                                                                                                                                                                                                                                                                                                                                                                                                                                                              |  |  |  |  |  |
| 32A TPN                                        | 32A TPN ISOLATOR PT AT 900mm AFFL (UNLESS OTHERWISE STATED).                                                                                                                                                                                                                 | 2                                                                                                                                                                                                                                                                                                                                                                                                                                                                                                                                                              |  |  |  |  |  |
| 900mm                                          | 13A TWIN SWITCH SOCKET OUTLET AT 900mm AFFL (UNLESS OTHERWISE STATED).                                                                                                                                                                                                       | 9                                                                                                                                                                                                                                                                                                                                                                                                                                                                                                                                                              |  |  |  |  |  |
| WF<br>&                                        | 13A SWITCH SOCKET OUTLET AT ABOVE CEILING LEVEL FOR WHI SYSTEM                                                                                                                                                                                                               | 1                                                                                                                                                                                                                                                                                                                                                                                                                                                                                                                                                              |  |  |  |  |  |
| 8                                              | 13A SWITCH SOCKET OUTLET AT BELOW CEILING LEVEL FOR SPEAKER                                                                                                                                                                                                                  | 2                                                                                                                                                                                                                                                                                                                                                                                                                                                                                                                                                              |  |  |  |  |  |
| 8                                              | 13A SWITCH SOCKET OUTLET AT ABOVE CEILING LEVEL FOR PROJECTOR                                                                                                                                                                                                                | 1                                                                                                                                                                                                                                                                                                                                                                                                                                                                                                                                                              |  |  |  |  |  |
| -  ✓                                           | 20A 1 GANG ONE WAY DOUBLE POLE SWITCH (FOR PROJECTOR & SPEAKER)                                                                                                                                                                                                              | 2                                                                                                                                                                                                                                                                                                                                                                                                                                                                                                                                                              |  |  |  |  |  |
|                                                | UNDER FLOOR JUNCTION BOX ( 250mm X 250mm X 56mm )  FOR POMER, TELEPHONE & DATA CAST IN FLOOR SLAB.  DATA - 150mm X 25mm X 32mm UNDERFLOOR UPVC TRUNKING/CONDUIT. (CAST IN FLOOR SLAB)  - POWER - 150mm X 32mm X 32 mm UNDERFLOOR UPVC TRUNKING/CONDUIT. (CAST IN FLOOR SLAB) | AS SHOWN                                                                                                                                                                                                                                                                                                                                                                                                                                                                                                                                                       |  |  |  |  |  |
|                                                | 150mm X 25mm METAL TRUNKING DROPPER                                                                                                                                                                                                                                          | AS SHOWN                                                                                                                                                                                                                                                                                                                                                                                                                                                                                                                                                       |  |  |  |  |  |
|                                                | -25MM PVC CONDUIT FOR AUDIO AND VISUAL C/W INSPECTION BOX (BY ELECTRICAL CONTRACTOR)                                                                                                                                                                                         | AS SHOW                                                                                                                                                                                                                                                                                                                                                                                                                                                                                                                                                        |  |  |  |  |  |
|                                                | SYMBOL  SY  SY  SY  SY  SY  SY  SY  SY  SY  S                                                                                                                                                                                                                                | SYMBOL  DESCRIPTION(S)  2 X 14W RECESSED TYPE TS FLUO. FTG. C/W MI OR REFLECTOR & ALUMINIUM CROSS BLADE. (ELECTRONIC BALLAST)  2 X 28W RECESSED TYPE TS FLUO. FTG. C/W MI OR REFLECTOR & ALUMINIUM CROSS BLADE. (ELECTRONIC BALLAST)  3 10A 1/2/3/ GANG ONE WAY LIGHTING SWITCH AT 1450mm AFFL.  1 13A SWITCH SOCKET OUTLET (RUN IN FLOOR TRUNKING) MOUNTED AT TABLE / LOW HEIGHT PARTITION. (ACTUAL POSITION TO BE DETERMINE ON SITE)  32A TPN  32A TPN  32A TPN SOCKET OUTLET AT 900mm AFFL (UNLESS OTHERWISE STATED).  ***  ***  ***  ***  ***  ***  **  ** |  |  |  |  |  |

6) JUNCTION BOX & UNDERFLOOR TRUNKING CONCEALED CONDUIT/TRUNKING SHALL BE PROVIDED BY ELECTRICAL

DRAWING TITLE :

FOR AUDIO/VISUAL SERVICES TO LECTURER SEATING AREA.