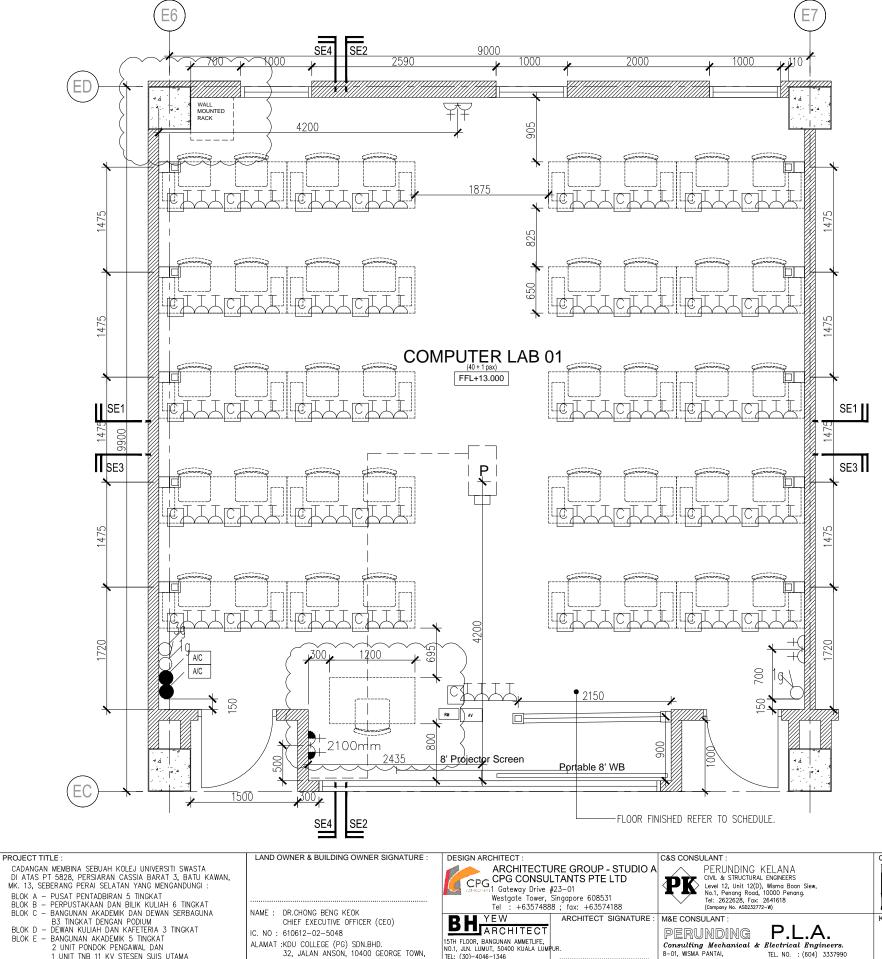

### LEGEND: ELECTRICAL INSTALLATION

| SYMBOL        | DESCRIPTION(S)                                                                                                                                                                                                                                                                                                                                                                                                                                                                                                                                                                                                                                                                                                                                                                                                                                                                                                                                                                                                                                                                                                                                                                                                                                                                                                                                                                                                                                                                                                                                                                                                                                                                                                                                                                                                                                                                                                                                                                                                                                                                                                                 | QTY      |
|---------------|--------------------------------------------------------------------------------------------------------------------------------------------------------------------------------------------------------------------------------------------------------------------------------------------------------------------------------------------------------------------------------------------------------------------------------------------------------------------------------------------------------------------------------------------------------------------------------------------------------------------------------------------------------------------------------------------------------------------------------------------------------------------------------------------------------------------------------------------------------------------------------------------------------------------------------------------------------------------------------------------------------------------------------------------------------------------------------------------------------------------------------------------------------------------------------------------------------------------------------------------------------------------------------------------------------------------------------------------------------------------------------------------------------------------------------------------------------------------------------------------------------------------------------------------------------------------------------------------------------------------------------------------------------------------------------------------------------------------------------------------------------------------------------------------------------------------------------------------------------------------------------------------------------------------------------------------------------------------------------------------------------------------------------------------------------------------------------------------------------------------------------|----------|
| M             | 2 X 28W RECESSED TYPE T5 FLUO. FTG. C/W MIRROR REFLECTOR & ALUMINIUMINIUM CROSS BLADE (ELECTRONIC BALLAST)                                                                                                                                                                                                                                                                                                                                                                                                                                                                                                                                                                                                                                                                                                                                                                                                                                                                                                                                                                                                                                                                                                                                                                                                                                                                                                                                                                                                                                                                                                                                                                                                                                                                                                                                                                                                                                                                                                                                                                                                                     | 11       |
| 8             | 10A 1/2/3/ GANG ONE WAY LIGHTING SWITCH AT 1450mm AFFL.                                                                                                                                                                                                                                                                                                                                                                                                                                                                                                                                                                                                                                                                                                                                                                                                                                                                                                                                                                                                                                                                                                                                                                                                                                                                                                                                                                                                                                                                                                                                                                                                                                                                                                                                                                                                                                                                                                                                                                                                                                                                        | -        |
| 8             | Total 1/2/07 of the one and control and co | 1        |
| y             |                                                                                                                                                                                                                                                                                                                                                                                                                                                                                                                                                                                                                                                                                                                                                                                                                                                                                                                                                                                                                                                                                                                                                                                                                                                                                                                                                                                                                                                                                                                                                                                                                                                                                                                                                                                                                                                                                                                                                                                                                                                                                                                                | 2        |
| %<br>A.<br>A. | 10A 2/3 GANG TWO WAY LIGHTING SWITCH AT 1450mm AFFL.                                                                                                                                                                                                                                                                                                                                                                                                                                                                                                                                                                                                                                                                                                                                                                                                                                                                                                                                                                                                                                                                                                                                                                                                                                                                                                                                                                                                                                                                                                                                                                                                                                                                                                                                                                                                                                                                                                                                                                                                                                                                           | -<br>-   |
| Ā             | 13A SWITCH SOCKET OUTLET (RUN IN FLOOR TRUNKING) MOUNTED AT TABLE / LOW HEIGHT PARTITION. (ACTUAL POSITION TO BE DETERMINE ON SITE)                                                                                                                                                                                                                                                                                                                                                                                                                                                                                                                                                                                                                                                                                                                                                                                                                                                                                                                                                                                                                                                                                                                                                                                                                                                                                                                                                                                                                                                                                                                                                                                                                                                                                                                                                                                                                                                                                                                                                                                            | 124      |
| 盐             | 13A TWIN SWITCH SOCKET OUTLET AT 300mm AFFL.                                                                                                                                                                                                                                                                                                                                                                                                                                                                                                                                                                                                                                                                                                                                                                                                                                                                                                                                                                                                                                                                                                                                                                                                                                                                                                                                                                                                                                                                                                                                                                                                                                                                                                                                                                                                                                                                                                                                                                                                                                                                                   | 2        |
| 2100mm        | 13A TWIN SWITCH SOCKET OUTLET AT 2100mm AFFL.                                                                                                                                                                                                                                                                                                                                                                                                                                                                                                                                                                                                                                                                                                                                                                                                                                                                                                                                                                                                                                                                                                                                                                                                                                                                                                                                                                                                                                                                                                                                                                                                                                                                                                                                                                                                                                                                                                                                                                                                                                                                                  | 1        |
| P<br>&        | 13A SWITCH SOCKET OUTLET AT ABOVE CEILING LEVEL FOR PROJECTOR                                                                                                                                                                                                                                                                                                                                                                                                                                                                                                                                                                                                                                                                                                                                                                                                                                                                                                                                                                                                                                                                                                                                                                                                                                                                                                                                                                                                                                                                                                                                                                                                                                                                                                                                                                                                                                                                                                                                                                                                                                                                  | 1        |
| WF<br>&       | 13A SWITCH SOCKET OUTLET AT ABOVE CEILING LEVEL FOR WIFI SYSTEM                                                                                                                                                                                                                                                                                                                                                                                                                                                                                                                                                                                                                                                                                                                                                                                                                                                                                                                                                                                                                                                                                                                                                                                                                                                                                                                                                                                                                                                                                                                                                                                                                                                                                                                                                                                                                                                                                                                                                                                                                                                                | 1        |
| s<br>&        | 13A SWITCH SOCKET OUTLET AT BELOW CEILING LEVEL FOR SPEAKER                                                                                                                                                                                                                                                                                                                                                                                                                                                                                                                                                                                                                                                                                                                                                                                                                                                                                                                                                                                                                                                                                                                                                                                                                                                                                                                                                                                                                                                                                                                                                                                                                                                                                                                                                                                                                                                                                                                                                                                                                                                                    | 2        |
| *             | 20A 1 GANG ONE WAY DOUBLE POLE SWITCH (FOR PROJECTOR & SPEAKER)                                                                                                                                                                                                                                                                                                                                                                                                                                                                                                                                                                                                                                                                                                                                                                                                                                                                                                                                                                                                                                                                                                                                                                                                                                                                                                                                                                                                                                                                                                                                                                                                                                                                                                                                                                                                                                                                                                                                                                                                                                                                | 2        |
|               | UNDER FLOOR JUNCTION BOX ( 250mm X 250mm X 56mm ) FOR POWER, TELEPHONE & DATA CAST IN FLOOR SLAB.                                                                                                                                                                                                                                                                                                                                                                                                                                                                                                                                                                                                                                                                                                                                                                                                                                                                                                                                                                                                                                                                                                                                                                                                                                                                                                                                                                                                                                                                                                                                                                                                                                                                                                                                                                                                                                                                                                                                                                                                                              |          |
|               | - DATA - 150mm X 25mm X 3.2mm UNDERFLOOR UPVC TRUNKING/CONDUIT. (CAST IN FLOOR SLAB)                                                                                                                                                                                                                                                                                                                                                                                                                                                                                                                                                                                                                                                                                                                                                                                                                                                                                                                                                                                                                                                                                                                                                                                                                                                                                                                                                                                                                                                                                                                                                                                                                                                                                                                                                                                                                                                                                                                                                                                                                                           | AS SHOWN |
|               | POWER - 150mm X 25mm X 3.2 mm UNDERFLOOR UPVC TRUNKING/CONDUIT. (CAST IN FLOOR SLAB)                                                                                                                                                                                                                                                                                                                                                                                                                                                                                                                                                                                                                                                                                                                                                                                                                                                                                                                                                                                                                                                                                                                                                                                                                                                                                                                                                                                                                                                                                                                                                                                                                                                                                                                                                                                                                                                                                                                                                                                                                                           | AS SHOWN |
|               | 150mm X 25mm METAL TRUNKING DROPPER                                                                                                                                                                                                                                                                                                                                                                                                                                                                                                                                                                                                                                                                                                                                                                                                                                                                                                                                                                                                                                                                                                                                                                                                                                                                                                                                                                                                                                                                                                                                                                                                                                                                                                                                                                                                                                                                                                                                                                                                                                                                                            | AS SHOWN |
|               | -25MM PVC CONDUIT FOR AUDIO AND VISUAL C/W INSPECTION BOX (BY ELECTRICAL CONTRACTOR)                                                                                                                                                                                                                                                                                                                                                                                                                                                                                                                                                                                                                                                                                                                                                                                                                                                                                                                                                                                                                                                                                                                                                                                                                                                                                                                                                                                                                                                                                                                                                                                                                                                                                                                                                                                                                                                                                                                                                                                                                                           | AS SHOWN |
|               | •                                                                                                                                                                                                                                                                                                                                                                                                                                                                                                                                                                                                                                                                                                                                                                                                                                                                                                                                                                                                                                                                                                                                                                                                                                                                                                                                                                                                                                                                                                                                                                                                                                                                                                                                                                                                                                                                                                                                                                                                                                                                                                                              |          |

## LEGEND : ACMV INSTALLATION

| SYMBOL   | DESCRIPTION(S)                                                                                                                     | QTY |
|----------|------------------------------------------------------------------------------------------------------------------------------------|-----|
|          | SUPPLY AIR GRILLE (600 x 600 UNLESS OTHERWISE STATED) 4 WAY TYPE C/W OPPOSED BLADE VOLUME CONTROL DAMPÉR (UNLESS OTHERWISE STATED) | 9   |
|          | 600mm X 600mm RETURN AIR GRILLE                                                                                                    | 2   |
|          | FAN COIL UNIT (FCU)                                                                                                                | 2   |
| A/C      | A/C CONTROL MODULE                                                                                                                 | 2   |
| <b> </b> | 300MM X 300MM FRESH AIR GRILLE C/W VOLUME CONTROL DAMPER                                                                           | 2   |
| *        | WALL MOUNTED EXHAUST FAN C/W FIXED LOUVER & INSERT SCREEN                                                                          | -   |
|          | PLENUM BOX                                                                                                                         | 2   |

## LEGEND: AUDIO/VISUAL SYSTEM.

| SYMBOL                  | DESCRIPTION(S)                                                                                                | QTY |
|-------------------------|---------------------------------------------------------------------------------------------------------------|-----|
| AV                      | HDMI & AUDIO INPUT PANEL                                                                                      | 1   |
| RM                      | REMOTE MIXER (MIC INPUT & VOLUME CONTROL)                                                                     | 1   |
| $\overline{\mathbb{Z}}$ | 3 WAYS ACTIVE SPEAKER (TO AUDIO & VISUAL DETAILS)                                                             | 2   |
| Р                       | 3000 ANSI LUMENS WXGA 3L PROJECTOR (TO AUDIO & VISUAL DETAILS) -PROJECTOR SUPPORT SUPPLIED BY MAIN CONTRACTOR | 1   |

- 1) ALL EQUIPMENT DIMENSION SHOWN IS PRELIMINARY & ACTUAL DIMENSION TO BE DETERMINED BASED ON EQUIPMENT SELECTED.
  2) 300 LUX LEVEL DESIGN BASED ON MS STANDARD: 1525 (2007)
  3) TO MEET MINIMUM REQUIREMENTS OF VENTILATION RATE IN ASHRAE 62.1 OR THE LOCAL BUILDING CODE WHICHEVER IS MORE STRINGENT.
  4) THIS DRAWING SHALL BE STUDIED IN CONJUNCTION WITH ARCHITECTURAL, STRUCTURAL, MECHANICAL, ELECTRICAL & PLUMBING DRAWING.
- 5) CFILING HEIGHT SHALL ACHIEVE 2800MM MINIMUM.
- 6) JUNITION BOX & UNDERFLOOR TRUNKING / CONCEALED CONDUIT/TRUNKING SHALL BE PROVIDED BY ELECTRICAL CONTRACTOR FOR AUDIO/VISUAL SERVICES TO LECTURER SEATING AREA.

# CONSTRUCTION DRAWING DRAWING TITLE :

BLOCK E\_2ND FLOOR COMPUTER LAB 1 FURNITURE LAYOUT PLAN

CHECK B 09.03.16 1:50 EJ/EDM STATUS BLOCK

PROJECT NO. DWG. NO REVISION 55314 СА S101 Α F