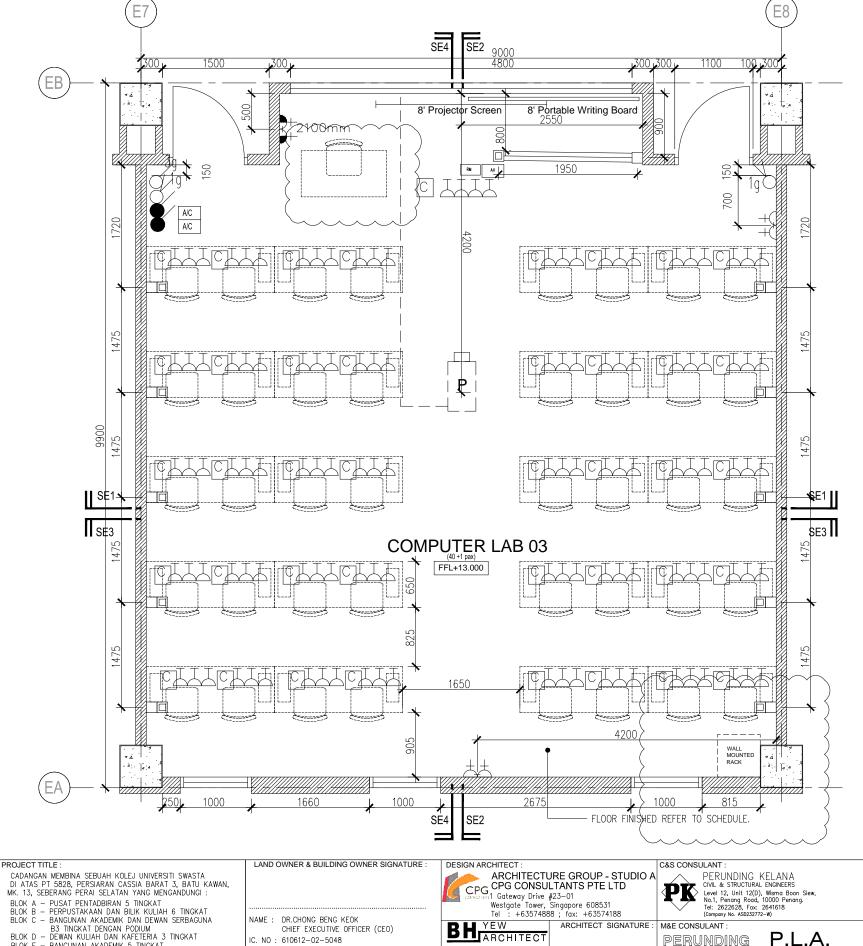

## **LEGEND**: **ELECTRICAL INSTALLATION**

| SYMBOL            | DESCRIPTION(S)                                                                                                                                                               | QTY         |
|-------------------|------------------------------------------------------------------------------------------------------------------------------------------------------------------------------|-------------|
| M                 | 2 X 28W RECESSED TYPE T5 FLUO. FTG. C/W MIRROR REFLECTOR & ALUMINIUMINIUM CROSS BLADE (ELECTRONIC BALLAST)                                                                   | 11          |
| 10 ay             | 10A 1/2/3/ GANG ONE WAY LIGHTING SWITCH AT 1450mm AFFL.                                                                                                                      | -<br>-<br>1 |
| क्रेक्रेक्रे      | 10A 2/3 GANG TWO WAY LIGHTING SWITCH AT 1450mm AFFL.                                                                                                                         | 2<br>-<br>- |
| Ā                 | 13A SWITCH SOCKET OUTLET (RUN IN FLOOR TRUNKING) MOUNTED AT TABLE /<br>LOW HEIGHT PARTITION. (ACTUAL POSITION TO BE DETERMINE ON SITE)                                       | 124         |
| 盐                 | 13A TWIN SWITCH SOCKET OUTLET AT 300mm AFFL.                                                                                                                                 | 2           |
| 2100mm            | 13A TWIN SWITCH SOCKET OUTLET AT 2100mm AFFL.                                                                                                                                | 1           |
| P<br>&            | 13A SWITCH SOCKET OUTLET AT ABOVE CEILING LEVEL FOR PROJECTOR                                                                                                                | 1           |
| WF<br>&           | 13A SWITCH SOCKET OUTLET AT ABOVE CEILING LEVEL FOR WIFI SYSTEM                                                                                                              | 1           |
| s<br><u>&amp;</u> | 13A SWITCH SOCKET OUTLET AT BELOW CEILING LEVEL FOR SPEAKER                                                                                                                  | 2           |
| €                 | 20A 1 GANG ONE WAY DOUBLE POLE SWITCH (FOR PROJECTOR & SPEAKER)                                                                                                              | 2           |
|                   | UNDER FLOOR JUNCTION BOX ( 250mm X 250mm X 56mm ) FOR POWER, TELEPHONE & DATA CAST IN FLOOR SLAB.                                                                            |             |
|                   | - DATA - 150mm X 25mm X 3.2mm UNDERFLOOR UPVC TRUNKING/CONDUIT. (CAST IN FLOOR SLAB)  - POWER - 150mm X 25mm X 3.2 mm UNDERFLOOR UPVC TRUNKING/CONDUIT. (CAST IN FLOOR SLAB) | AS SHOWN    |
|                   | 150mm X 25mm METAL TRUNKING DROPPER                                                                                                                                          | AS SHOWN    |
|                   | -25MM PVC CONDUIT FOR AUDIO AND VISUAL C/W INSPECTION BOX (BY ELECTRICAL CONTRACTOR)                                                                                         | AS SHOWN    |

## <u>LEGEND</u>: <u>ACMV INSTALLATION</u>

| SYMBOL | DESCRIPTION(S)                                                                                                                     | QTY |
|--------|------------------------------------------------------------------------------------------------------------------------------------|-----|
|        | SUPPLY AIR GRILLE (600 x 600 UNLESS OTHERWISE STATED) 4 WAY TYPE C/W OPPOSED BLADE VOLUME CONTROL DAMPÉR (UNLESS OTHERWISE STATED) | 9   |
|        | 600mm X 600mm RETURN AIR GRILLE                                                                                                    | 2   |
|        | FAN COIL UNIT (FCU)                                                                                                                | 2   |
| A/C    | A/C CONTROL MODULE                                                                                                                 | 2   |
| [=*    | 300MM X 300MM FRESH AIR GRILLE C/W VOLUME CONTROL DAMPER                                                                           | 2   |
| *      | WALL MOUNTED EXHAUST FAN C/W FIXED LOUVER & INSERT SCREEN                                                                          | -   |
|        | PLENUM BOX                                                                                                                         | 2   |
|        | ALIBIO A (IOLIALI O) (OTEM                                                                                                         |     |

## LEGEND: AUDIO/VISUAL SYSTEM.

| SYMBOL | DESCRIPTION(S)                                                                                                | QTY |
|--------|---------------------------------------------------------------------------------------------------------------|-----|
| AV     | HDMI & AUDIO INPUT PANEL (RECESS INTO WALL)                                                                   | 1   |
| RM     | REMOTE MIXER (MIC INPUT & VOLUME CONTROL - RECESS INTO WALL)                                                  | 1   |
| V      | 3 WAYS ACTIVE SPEAKER (TO AUDIO & VISUAL DETAILS)                                                             | 2   |
| Р      | 3000 ANSI LUMENS WXGA 3L PROJECTOR (TO AUDIO & VISUAL DETAILS) -PROJECTOR SUPPORT SUPPLIED BY MAIN CONTRACTOR | 1   |

- M&E NOTE:

  1) ALL EQUIPMENT DIMENSION SHOWN IS PRELIMINARY & ACTUAL DIMENSION TO BE DETERMINED BASED ON EQUIPMENT SELECTED.

  2) 300 LUX LEVEL DESIGN BASED ON MS STANDARD:1525 (2007)

  3) TO MEET MINIMUM REQUIREMENTS OF VENTILATION RATE IN ASHRAE 62.1 OR THE LOCAL BUILDING CODE WHICHEVER IS MORE STRINGENT.

  4) THIS DRAWING SHALL BE STUDIED IN CONJUNCTION WITH ARCHITECTURAL, STRUCTURAL, MECHANICAL, ELECTRICAL & PLUMBING DRAWING.

  5) JUNCTION BOX & UNDERFLOOR TRUNKING/ CONCEALED CONDUIT/TRUNKING SHALL BE PROVIDED BY ELECTRICAL CONTRACTOR
- FOR AUDIO/VISUAL SERVICES TO LECTURER SEATING AREA.

# CONSTRUCTION DRAWING DRAWING TITLE :

BLOCK E\_2ND FLOOR COMPUTER LAB 3 FURNITURE LAYOUT PLAN

CHECK B 09.03.16 1:50 EJ/EDM

PROJECT NO. STATUS BLOCK DWG. NO REVISION 55314 СА S105 Α F