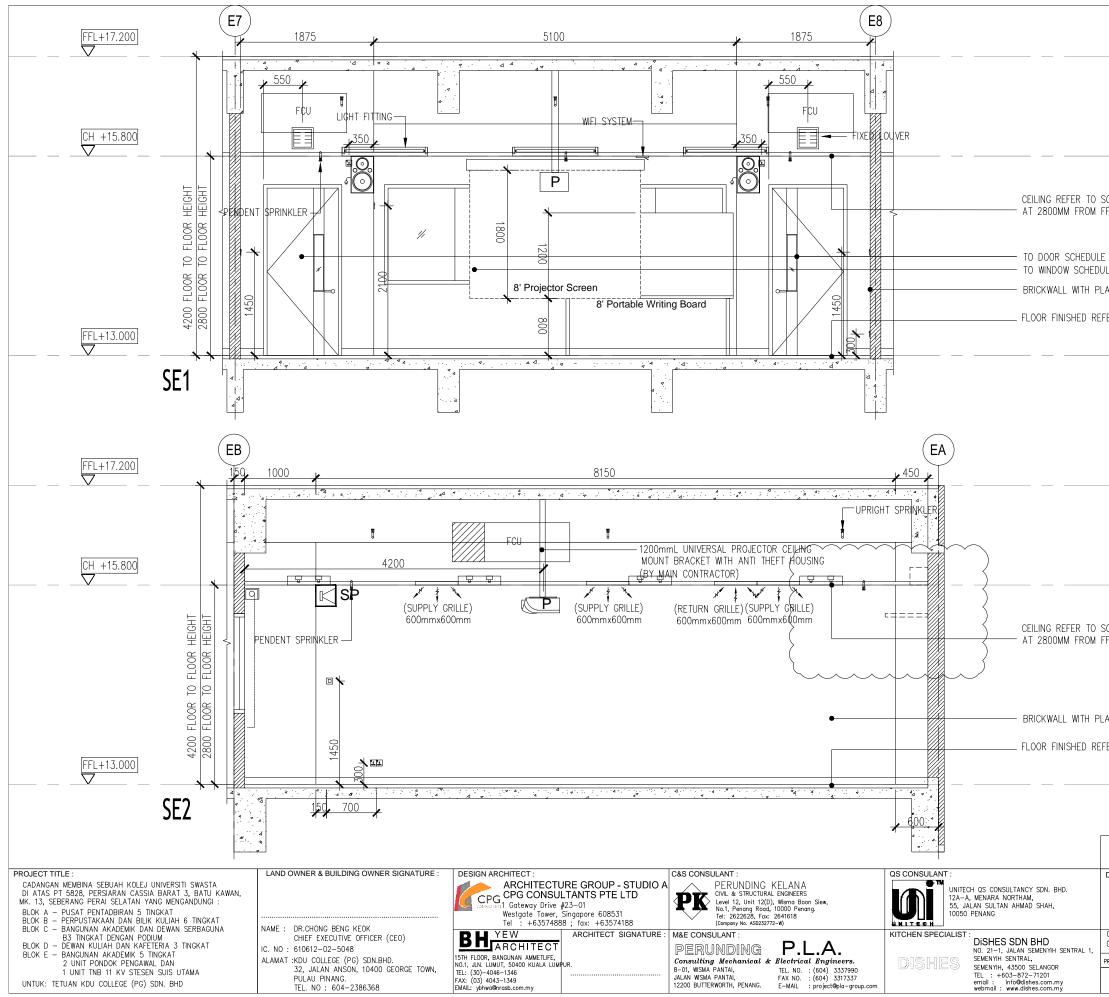

| SCHEDULE;<br>FL                      |  |  |  |  |  |  |
|--------------------------------------|--|--|--|--|--|--|
|                                      |  |  |  |  |  |  |
| LE                                   |  |  |  |  |  |  |
| ASTER AND PAINT FINISH               |  |  |  |  |  |  |
| ER TO SCHEDULE                       |  |  |  |  |  |  |
|                                      |  |  |  |  |  |  |
|                                      |  |  |  |  |  |  |
|                                      |  |  |  |  |  |  |
|                                      |  |  |  |  |  |  |
|                                      |  |  |  |  |  |  |
|                                      |  |  |  |  |  |  |
|                                      |  |  |  |  |  |  |
|                                      |  |  |  |  |  |  |
|                                      |  |  |  |  |  |  |
|                                      |  |  |  |  |  |  |
|                                      |  |  |  |  |  |  |
| CHEDULE;<br>FL                       |  |  |  |  |  |  |
|                                      |  |  |  |  |  |  |
|                                      |  |  |  |  |  |  |
| ASTER AND PAINT FINISH               |  |  |  |  |  |  |
| ER TO SCHEDULE                       |  |  |  |  |  |  |
|                                      |  |  |  |  |  |  |
|                                      |  |  |  |  |  |  |
|                                      |  |  |  |  |  |  |
| CONSTRUCTION DRAWING                 |  |  |  |  |  |  |
| DRAWING TITLE :<br>BLOCK F 2ND FLOOR |  |  |  |  |  |  |
| BLOCK E_2ND FLOOR<br>COMPUTER LAB 3  |  |  |  |  |  |  |

| SE 1 & 2      |         |            |       |         |          |  |
|---------------|---------|------------|-------|---------|----------|--|
| DATE :        | SCALE : | CHECK BY : |       |         |          |  |
| 09.03.16      | 1:50    | EJ/EDM     |       |         |          |  |
| PROJECT NO. : |         | STATUS     | BLOCK | DWG. NO | REVISION |  |
| 5531          | 14      | СА         | E     | S107    | А        |  |