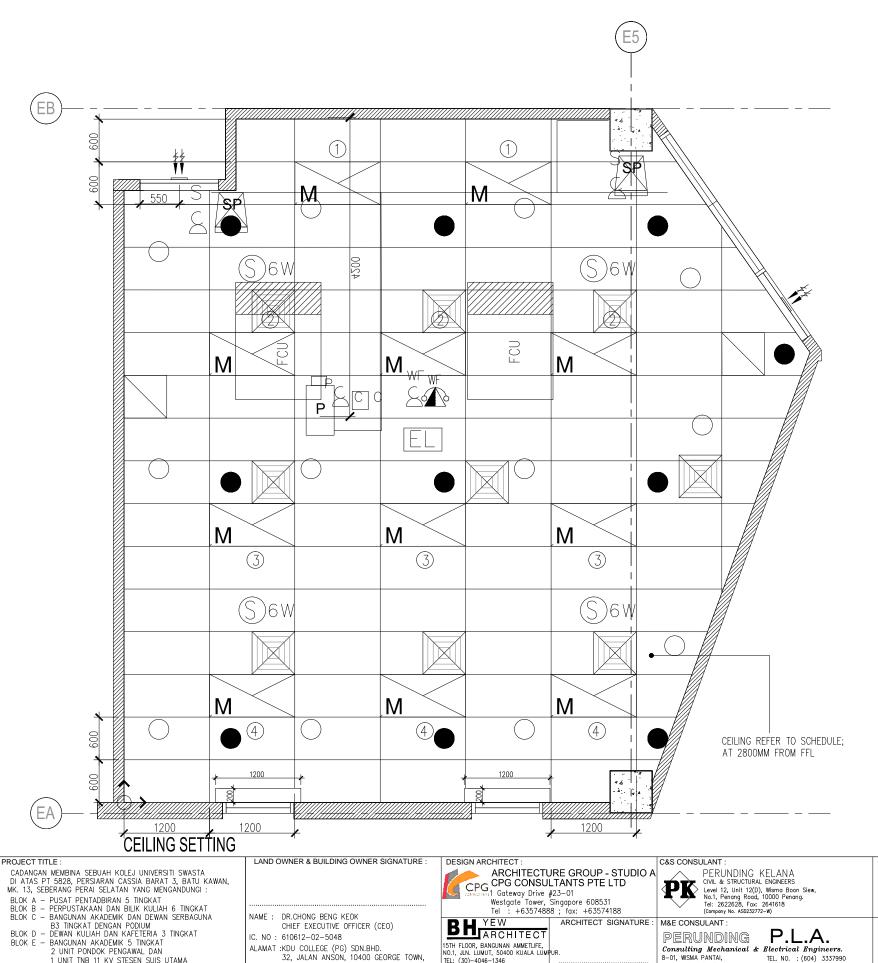

### **LEGEND: TELEPHONE INSTALLATION**

|  | SYMBOL | DESCRIPTION(S)                                                                             | QTY |
|--|--------|--------------------------------------------------------------------------------------------|-----|
|  |        | COMPUTER/DATA (1G) UTP PT. C/W SOCKET OUTLET USING CAT. 6 CABLE IN UPVC CONDUIT/CONCEALED  | 41  |
|  |        | WIFI POINT C/W SOCKET OUTLET AT CEILING LEVEL USING CAT 6 CABLE IN UPVC CONDUIT/CONCEALED. | 1   |

## **LEGEND**: FIRE INSTALLATION

| SYMBOL  | DESCRIPTION(S)                                               | QTY |
|---------|--------------------------------------------------------------|-----|
| •       | PENDENT SPRINKLER (1551/68°C TEMPERATURE RATING).            | 10  |
| 0       | UPRIGHT SPRINKLER (155F/68°C TEMPERATURE RATING).            | 12  |
| EL      | EMERGENCY LIGHT. (SUPPLY & INSTALL BY ELECTRICAL CONTRACTOR) | 1   |
| △<br>DP | 9 KGS ABC DRY POWDER PORTABLE FIRE EXTINGUISHER.             | -   |

# LEGEND: PUBLIC ADDRESS SYSTEM. SYMBOL

DESCRIPTION(S) QTY 6W RECESSED CEILING MOUNTED SPEAKER C/W MATCHING TRANSFORMER (TAP AT 1.5W) 4

BLOCK E\_2ND FLOOR COMPUTER LAB 5 REFLECTED CEILING PLAN SCALE : CHECK B'

09.03.16 1:50 EJ/EDM PROJECT NO. : STATUS REVISION BLOCK DWG. NO 55314 СА Ε S202 Α