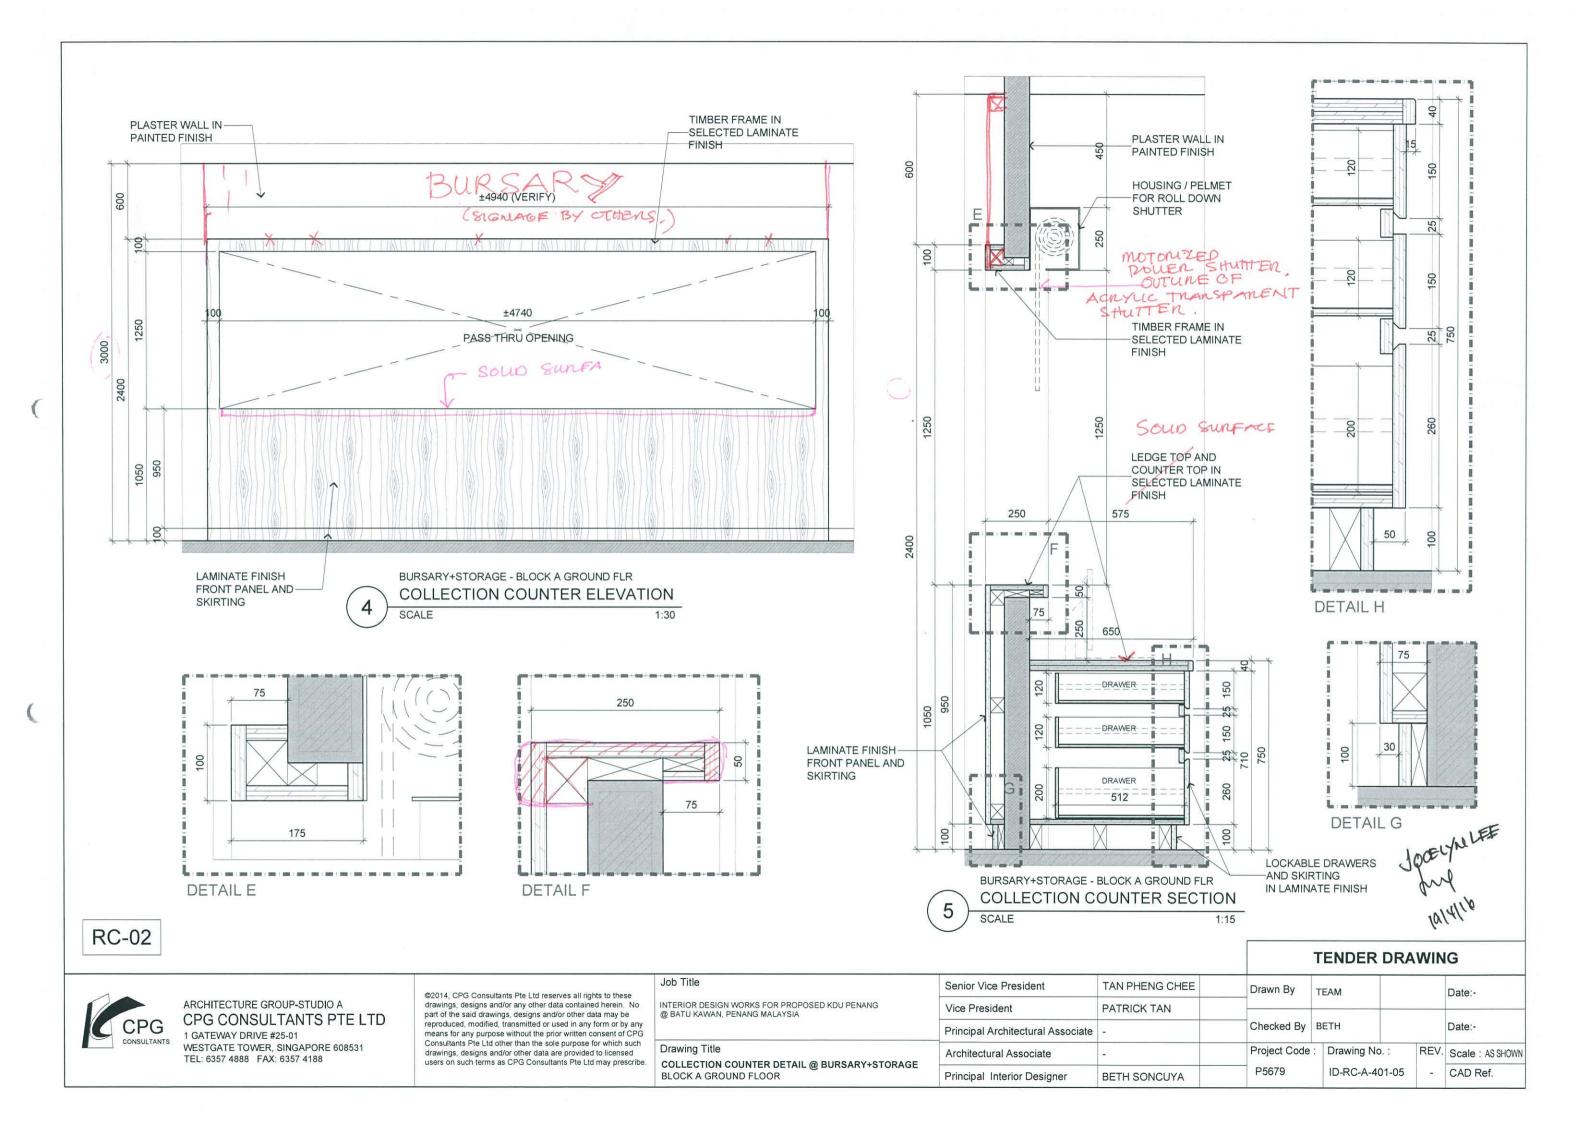

1 GATEWAY DRIVE #25-01 WESTGATE TOWER, SINGAPORE 608531

TEL: 6357 4888 FAX: 6357 4188

means for any purpose without the prior written consent of CPG Consultants Pte Ltd other than the sole purpose for which such drawings, designs and/or other data are provided to licensed users on such terms as CPG Consultants Pte Ltd may prescribe.

| PROPOSED KDU PENANG @ BATU KAWAN,<br>PENANG MALAYSIA |
|------------------------------------------------------|
| Drawing Title                                        |

**FULL HEIGHT CABINET DETAILS** BLOCK A GROUND FLOOR

|  | Senior Vice President             | TAN PHENG CHEE | Drawn By    | Т   | ГЕАМ            |      |      | Date:-       |   |
|--|-----------------------------------|----------------|-------------|-----|-----------------|