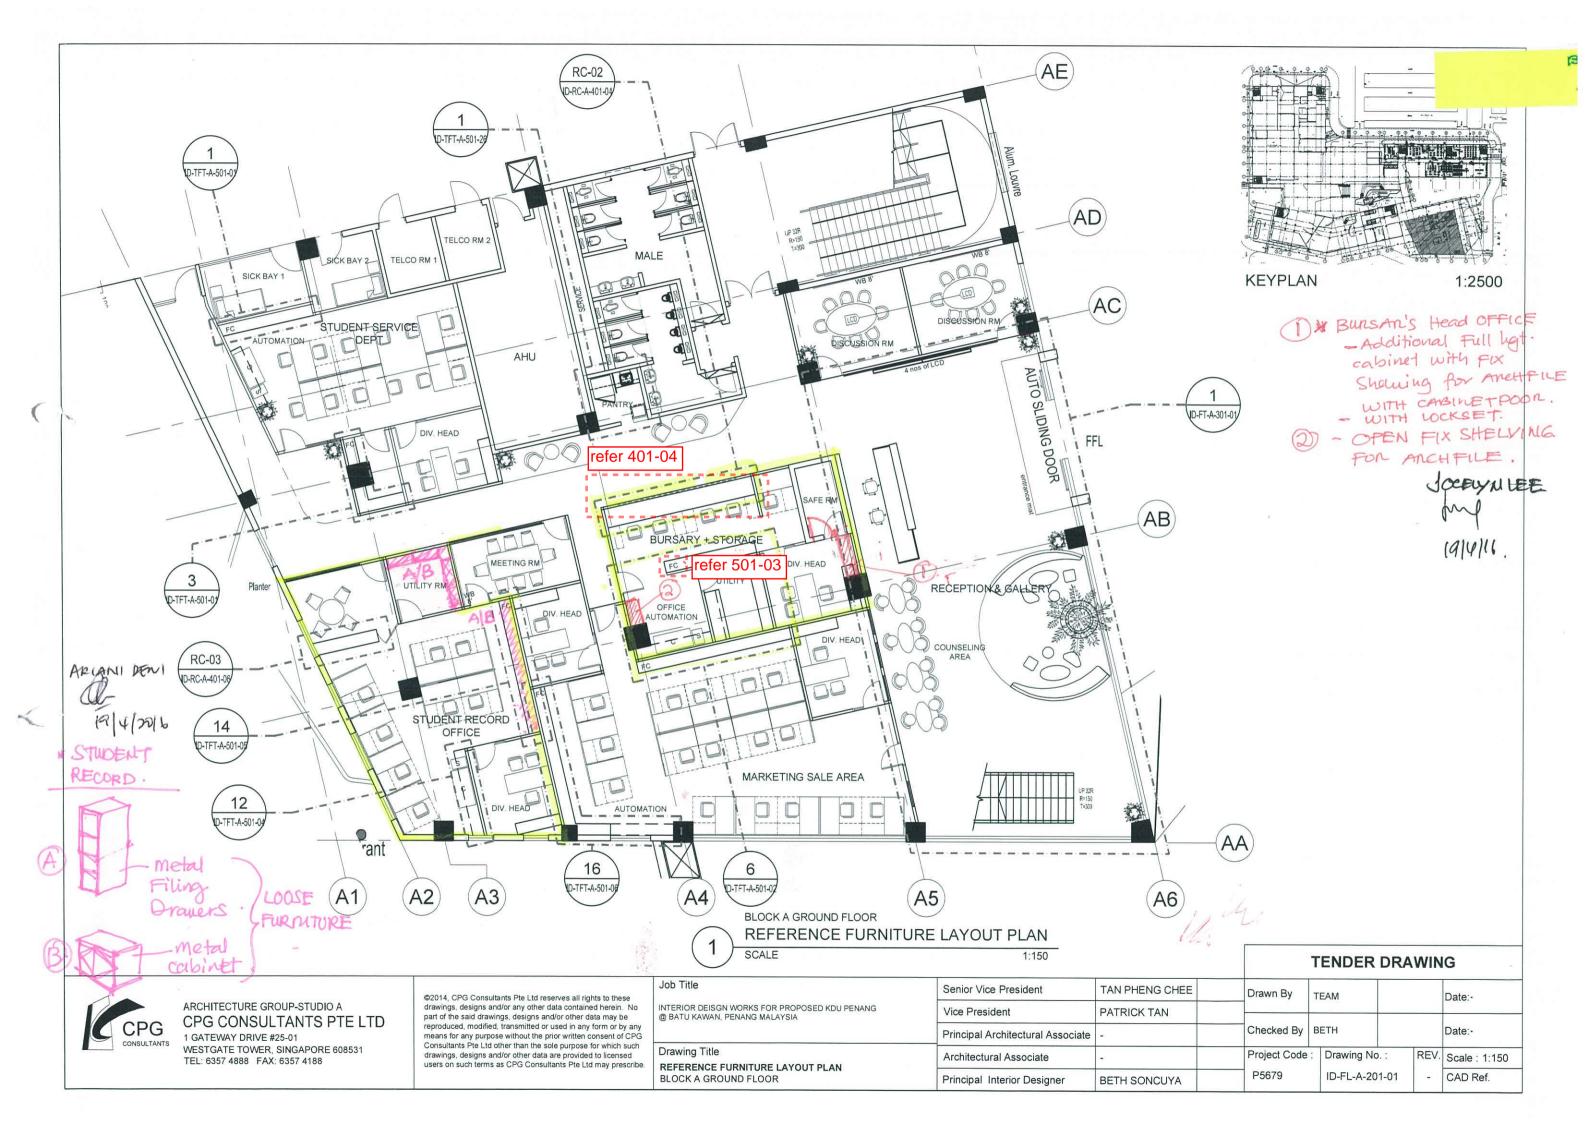

1 GATEWAY DRIVE #25-01 WESTGATE TOWER, SINGAPORE 608531

TEL: 6357 4888 FAX: 6357 4188

means for any purpose without the prior written consent of CPG Consultants Pte Ltd other than the sole purpose for which such drawings, designs and/or other data are provided to licensed users on such terms as CPG Consultants Pte Ltd may prescribe.

| PROPOSED KDU PENANG @ BATU KAWAN,<br>PENANG MALAYSIA |
|------------------------------------------------------|
| Drawing Title                                        |

**FULL HEIGHT CABINET DETAILS** BLOCK A GROUND FLOOR

|  | Senior Vice President             | TAN PHENG CHEE | Drawn By    | Т   | ГЕАМ            |      |      | Date:-       |   |
|--|-----------------------------------|----------------|-------------|-----|--------------