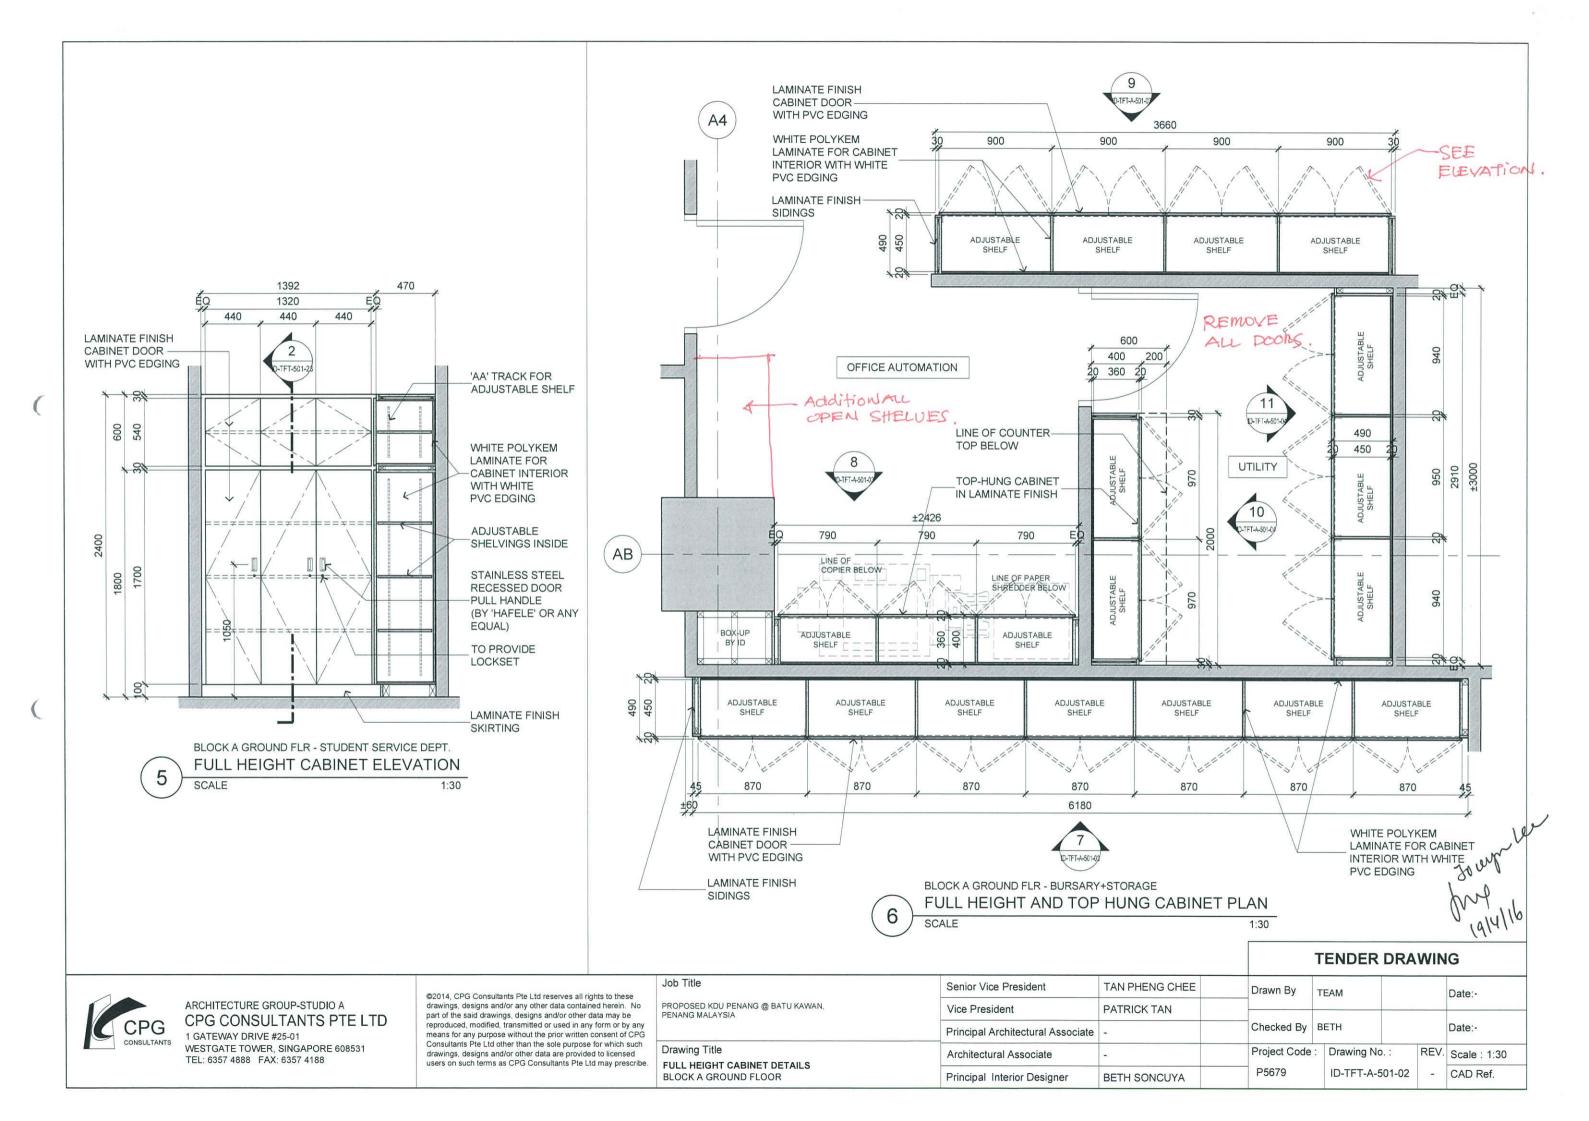

| PROPOSED KDU PENANG @ BATU KAWAN,<br>PENANG MALAYSIA |
|------------------------------------------------------|
| Drawing Title                                        |

**FULL HEIGHT CABINET DETAILS** BLOCK A GROUND FLOOR