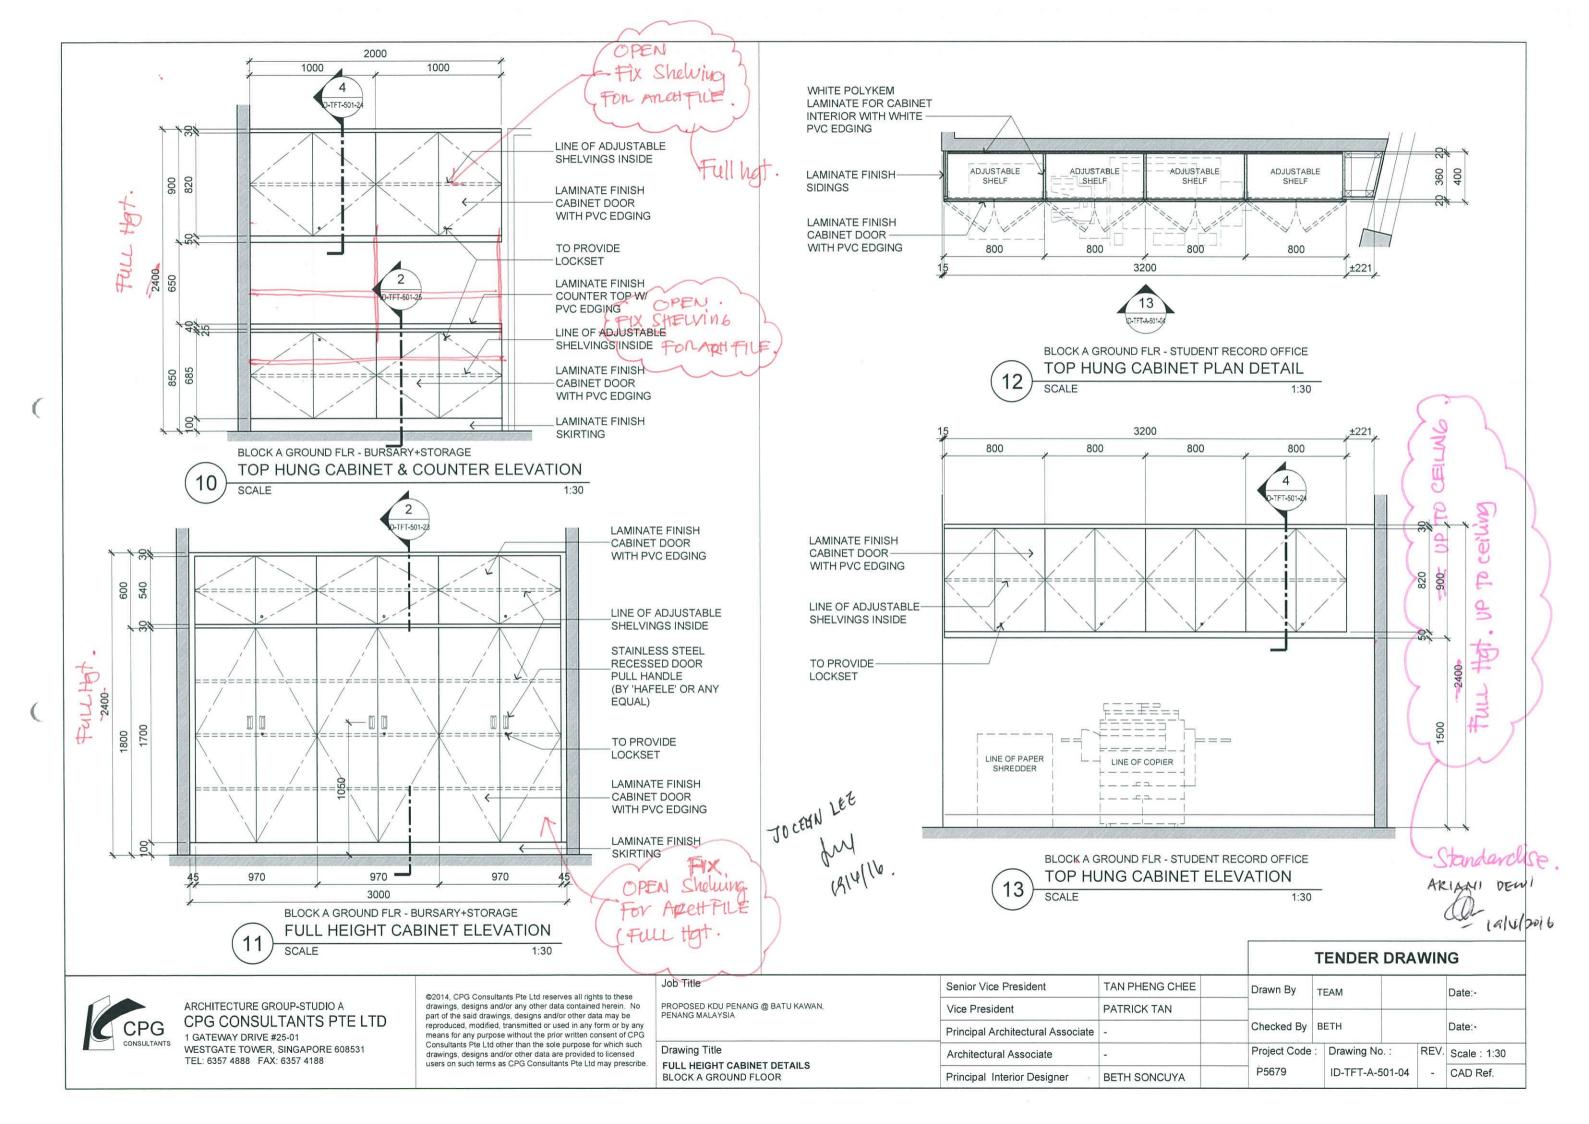

| PROPOSED KDU PENANG @ BATU KAWAN,<br>PENANG MALAYSIA |
|------------------------------------------------------|
| Drawing Title                                        |

**FULL HEIGHT CABINET DETAILS** BLOCK A GROUND FLOOR