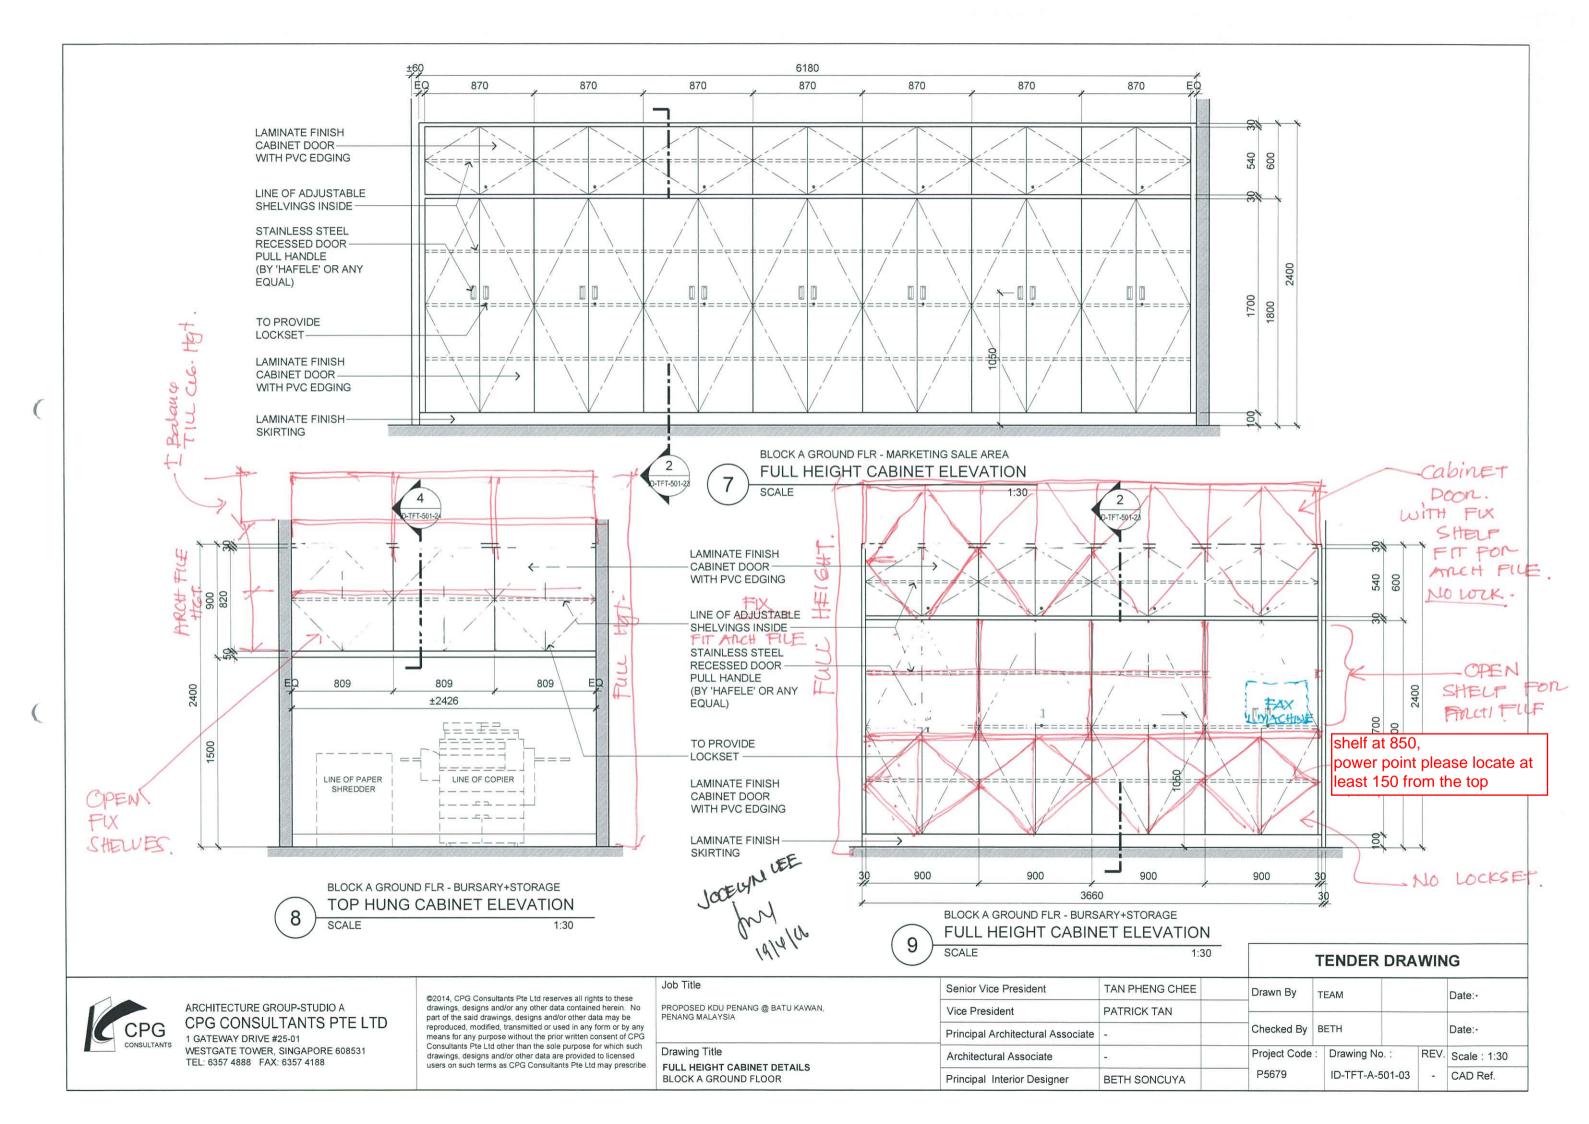

| PROPOSED KDU PENANG @ BATU KAWAN,<br>PENANG MALAYSIA |
|------------------------------------------------------|
| Drawing Title                                        |

**FULL HEIGHT CABINET DETAILS** BLOCK A GROUND FLOOR