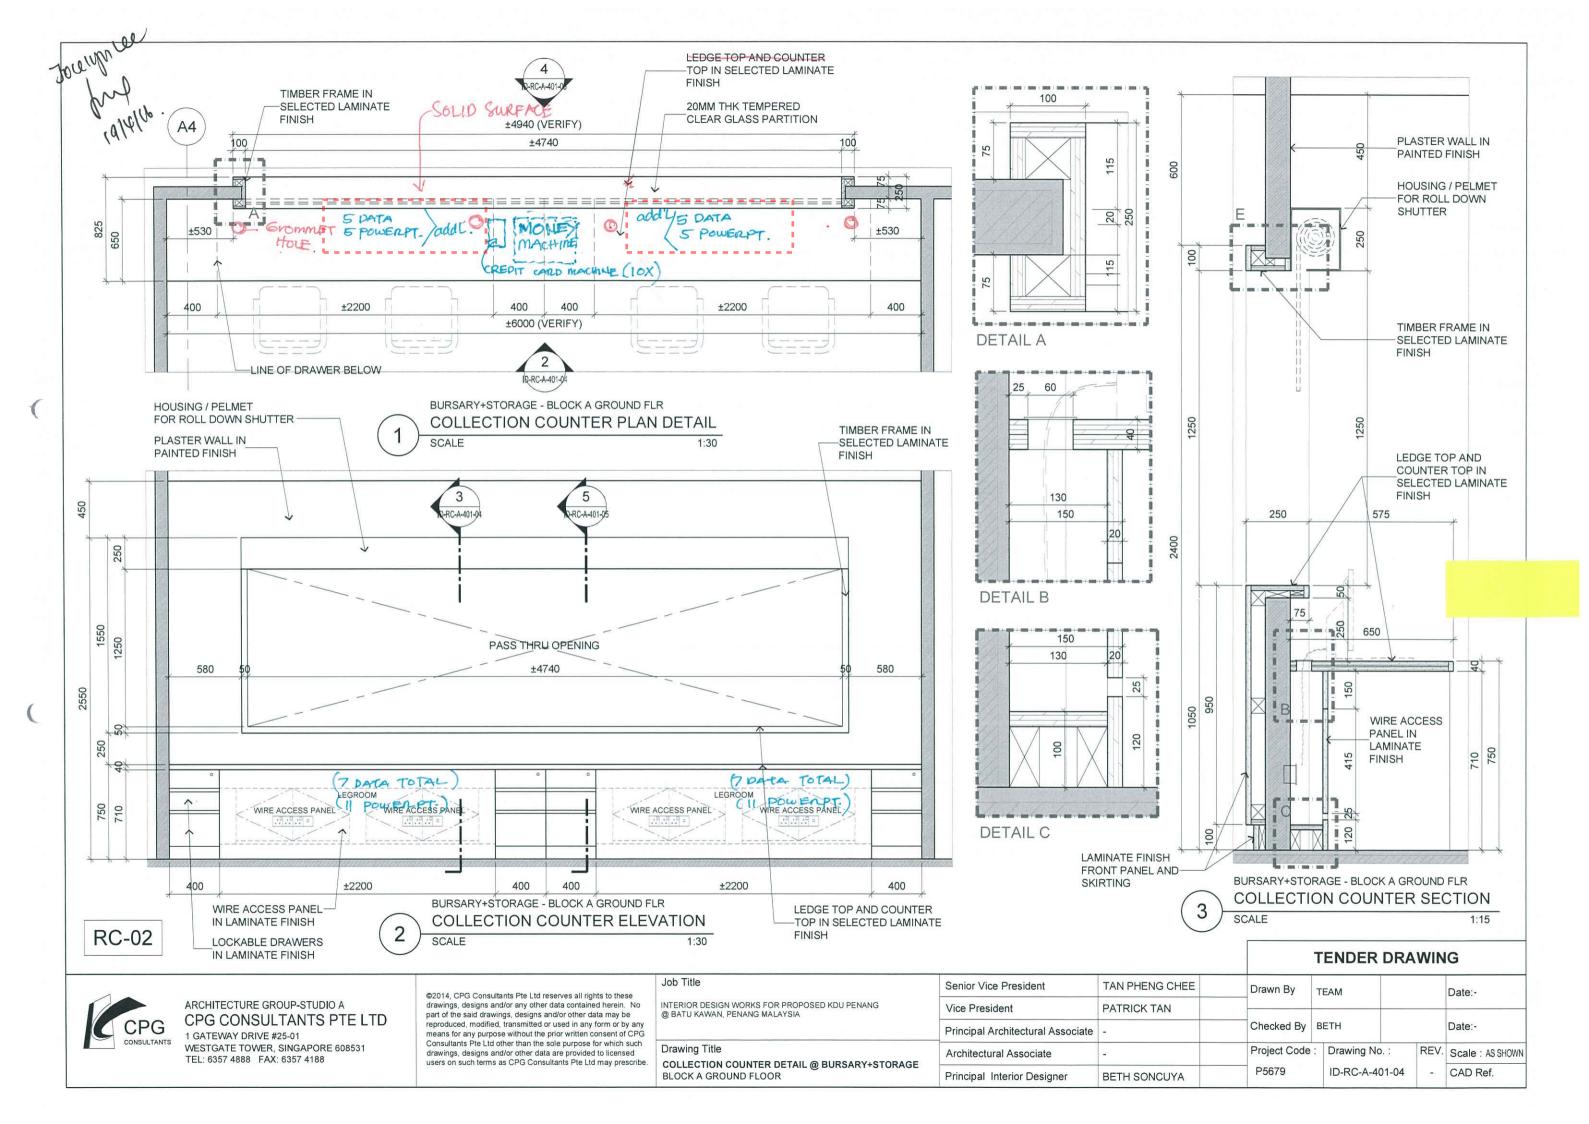

1 GATEWAY DRIVE #25-01 WESTGATE TOWER, SINGAPORE 608531

TEL: 6357 4888 FAX: 6357 4188

means for any purpose without the prior written consent of CPG Consultants Pte Ltd other than the sole purpose for which such drawings, designs and/or other data are provided to licensed users on such terms as CPG Consultants Pte Ltd may prescribe.

| PROPOSED KDU PENANG @ BATU KAWAN,<br>PENANG MALAYSIA |
|------------------------------------------------------|
| Drawing Title                                        |

**FULL HEIGHT CABINET DETAILS** BLOCK A GROUND FLOOR

|  | Senior Vice President             | TAN PHENG CHEE | Drawn By    | Т   | ГЕАМ            |      |      | Date:-       |   |
|--|-----------------------------------|----------------|-------------|-----|----------------