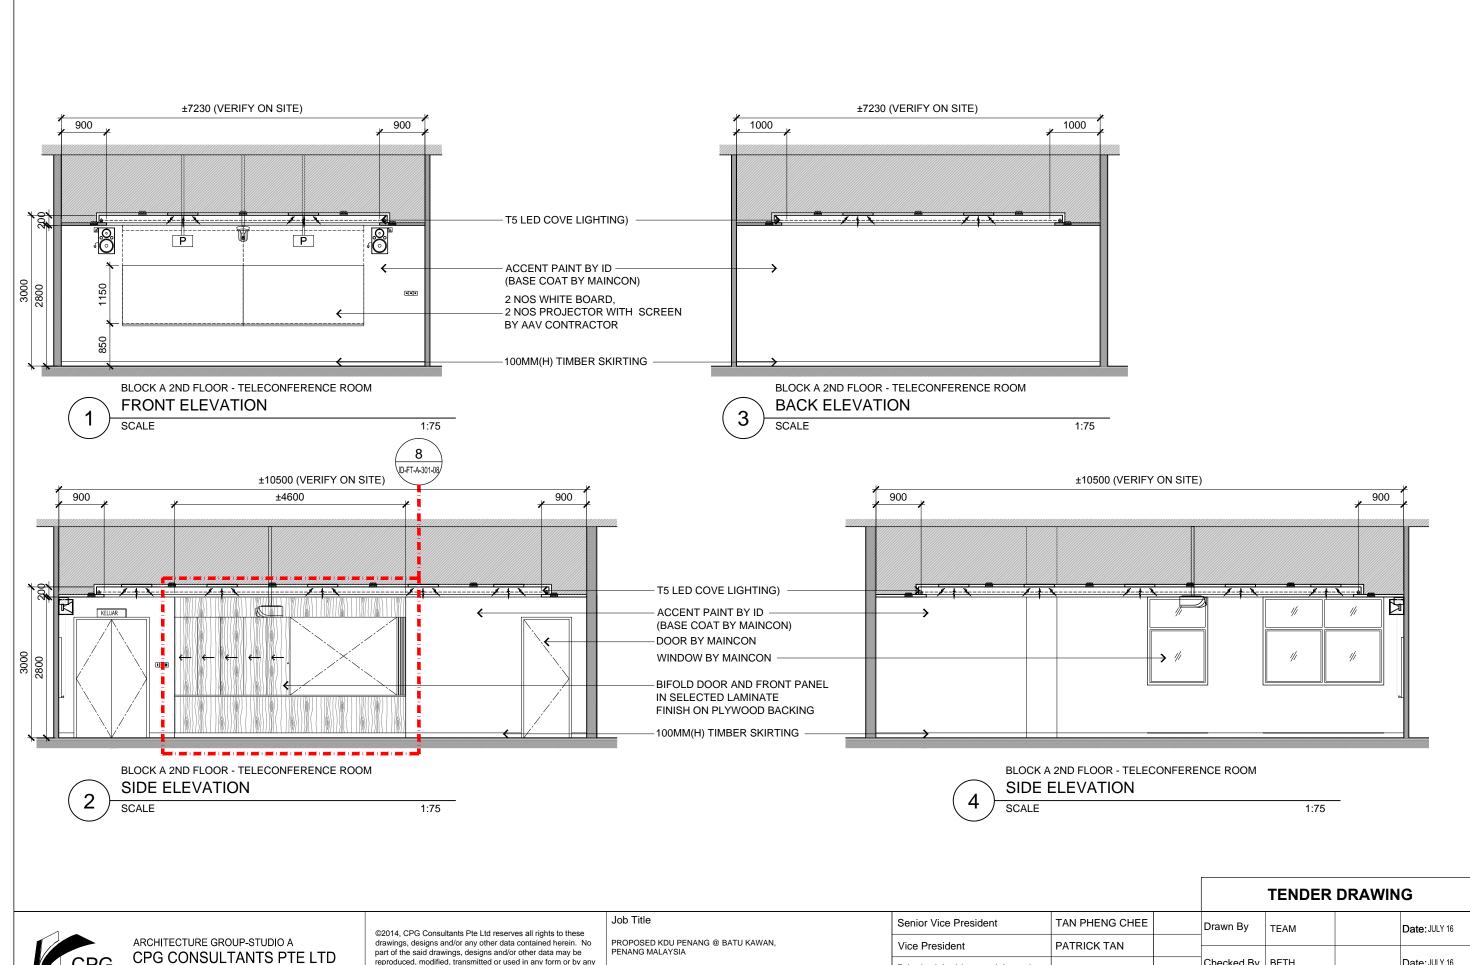

| Job Title                                            | Senior Vice President             | TAN PHENG CHEE |  | Drawn By       | TEAM              |      |      | Date: JULY 16   |
|------------------------------------------------------|-----------------------------------|----------------|--|----------------|-------------------|------|------|-----------------|
| PROPOSED KDU PENANG @ BATU KAWAN,<br>PENANG MALAYSIA | Vice President                    | PATRICK TAN    |  |                |                   |      |      |                 |
|                                                      | Principal Architectural Associate | -              |  | Checked By     | ed By BETH        |      |      | Date: JULY 16   |
| Drawing Title                                        | Architectural Associate           | -              |  | Project Code : | Drawing No. : RE\ |      | REV. | Scale: AS SHOWN |
| TELECONFERENCE ROOM DETAILS BLOCK A 2ND FLOOR        | Principal Interior Designer       | BETH SONCUYA   |  | P5679          | ID-FT-A-30        | 1-05 | -    | CAD Ref.        |