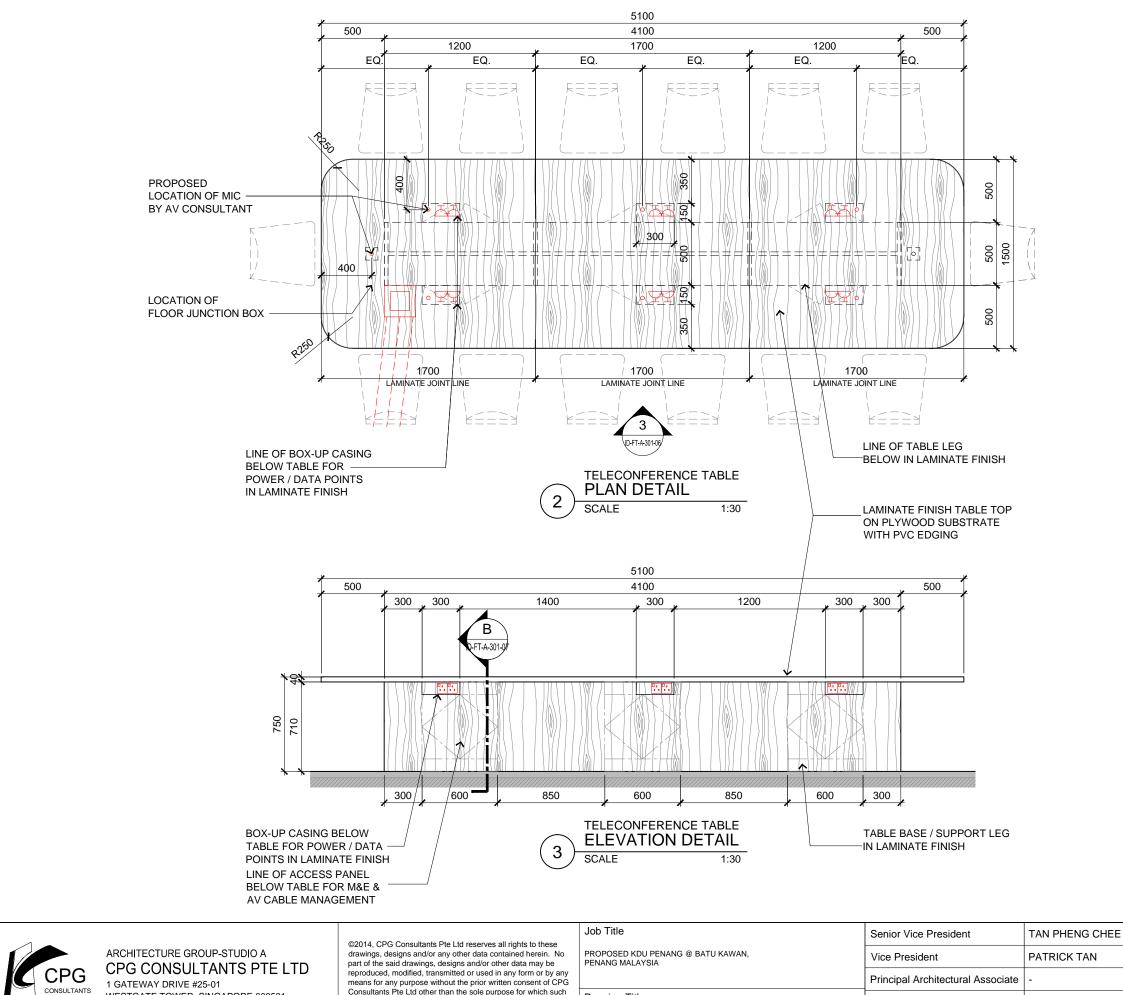

|            |                                                      | Senior vice President             | TAN PHENG CHEE |
|------------|------------------------------------------------------|-----------------------------------|----------------|
|            | PROPOSED KDU PENANG @ BATU KAWAN,<br>PENANG MALAYSIA | Vice President                    | PATRICK TAN    |
|            |                                                      | Principal Architectural Associate | -              |
| TELECONFEI | Drawing Title                                        | Architectural Associate           | -              |
|            | ELECONFERENCE ROOM DETAILS<br>SLOCK A 2ND FLOOR      | Principal Interior Designer       | BETH SONCUYA   |
|            |                                                      |                                   |                |