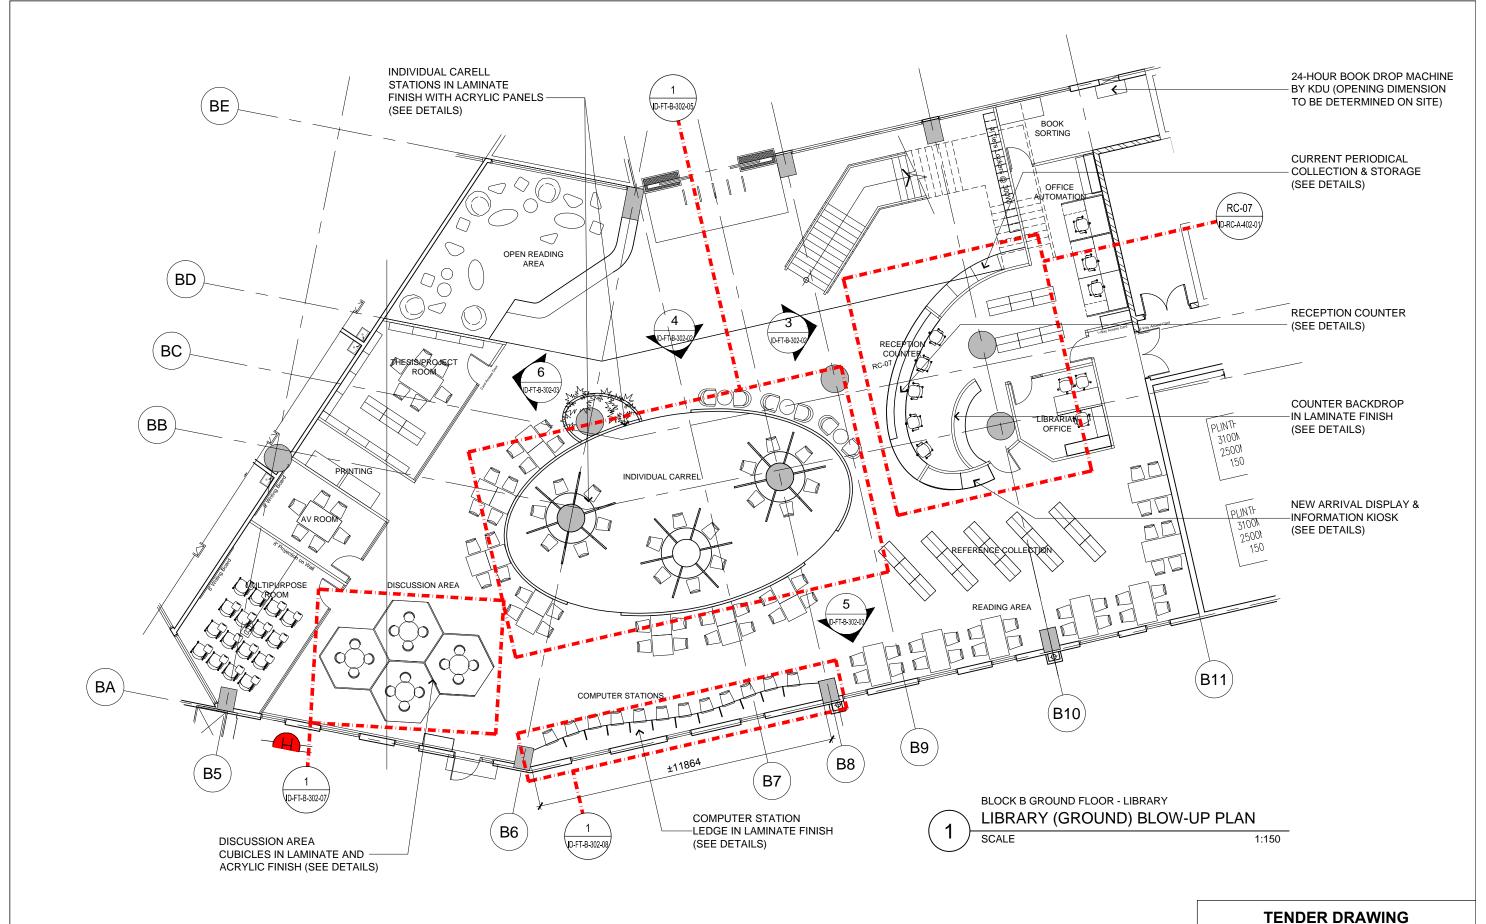

| Job Title                                                                      | Senior Vice President             | TAN PHENG CHEE                          |  | Drawn By       | EAM         |        | Date: JULY 16    |
|--------------------------------------------------------------------------------|-----------------------------------|-----------------------------------------|--|----------------|-------------|--------|------------------|
| INTERIOR DESIGN WORKS FOR PROPOSED KDU PENANG<br>@ BATU KAWAN, PENANG MALAYSIA | Vice President                    | PATRICK TAN                             |  |                |             |        |                  |
|                                                                                | Vico i rooidont                   | . , , , , , , , , , , , , , , , , , , , |  |                |             |        | Date: JULY 16    |
|                                                                                | Principal Architectural Associate | -                                       |  | Checked By     | BETH        |        |                  |
| Drawing Title                                                                  | Architectural Associate           | -                                       |  | Project Code : | Drawing No. | .: RE  | /. Scale : 1:150 |
| LIBRARY BLOW-UP PLAN<br>BLOCK B GROUND FLOOR - LIBRARY                         |                                   |                                         |  |                |             |        |                  |
|                                                                                | Principal Interior Designer       | BETH SONCUYA                            |  | P5679          | ID-FT-B-302 | 2-01 - | CAD Ref.         |