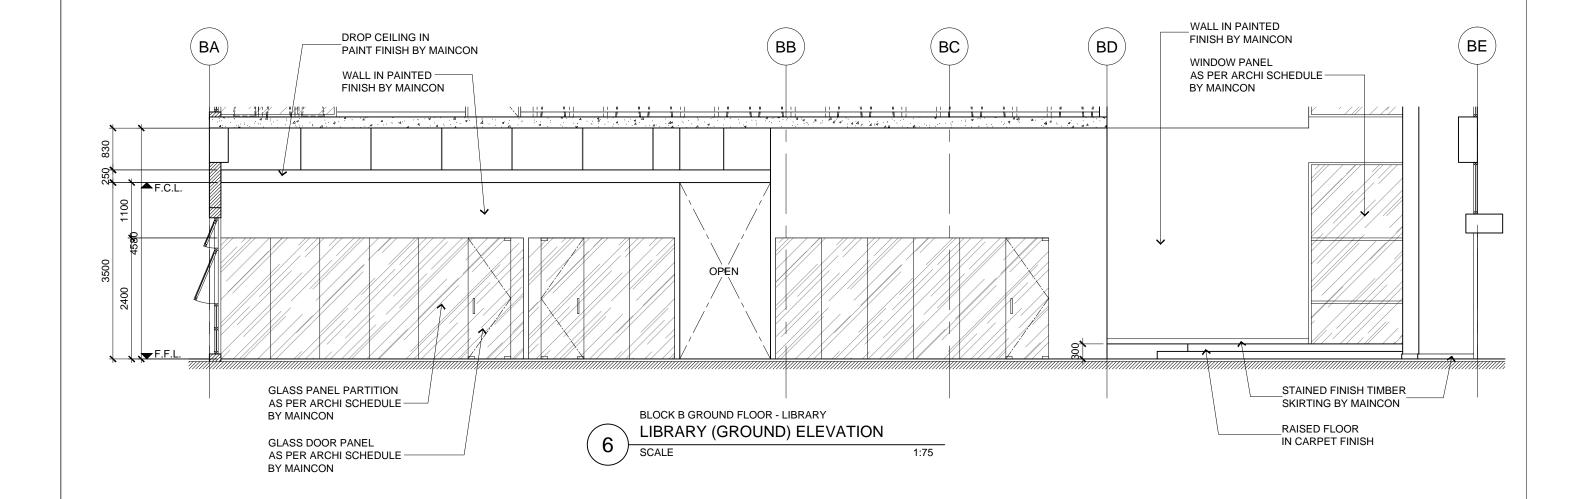

|                                                                                       |                                   |                | TENDER DRAWING |                  |   |      |               |
|---------------------------------------------------------------------------------------|-----------------------------------|----------------|----------------|------------------|---|------|---------------|
| Job Title INTERIOR DESIGN WORKS FOR PROPOSED KDU PENANG @ BATU KAWAN, PENANG MALAYSIA | Senior Vice President             | TAN PHENG CHEE | Drawn By       | TEAM             |   |      | Date: JULY 16 |
|                                                                                       | Vice President                    | PATRICK TAN    |                |                  |   |      |               |
|                                                                                       | Principal Architectural Associate | -              | Checked By     | BETH             |   |      | Date: JULY 16 |
| Drawing Title                                                                         | Architectural Associate           | -              | Project Code : | Drawing No.      | : | REV. | Scale : 1:75  |
| LIBRARY ELEVATIONS BLOCK B GROUND FLOOR - LIBRARY                                     | Principal Interior Designer       | BETH SONCUYA   | P5679          | ID-FT-B-302-04 - |   | -    | CAD Ref.      |