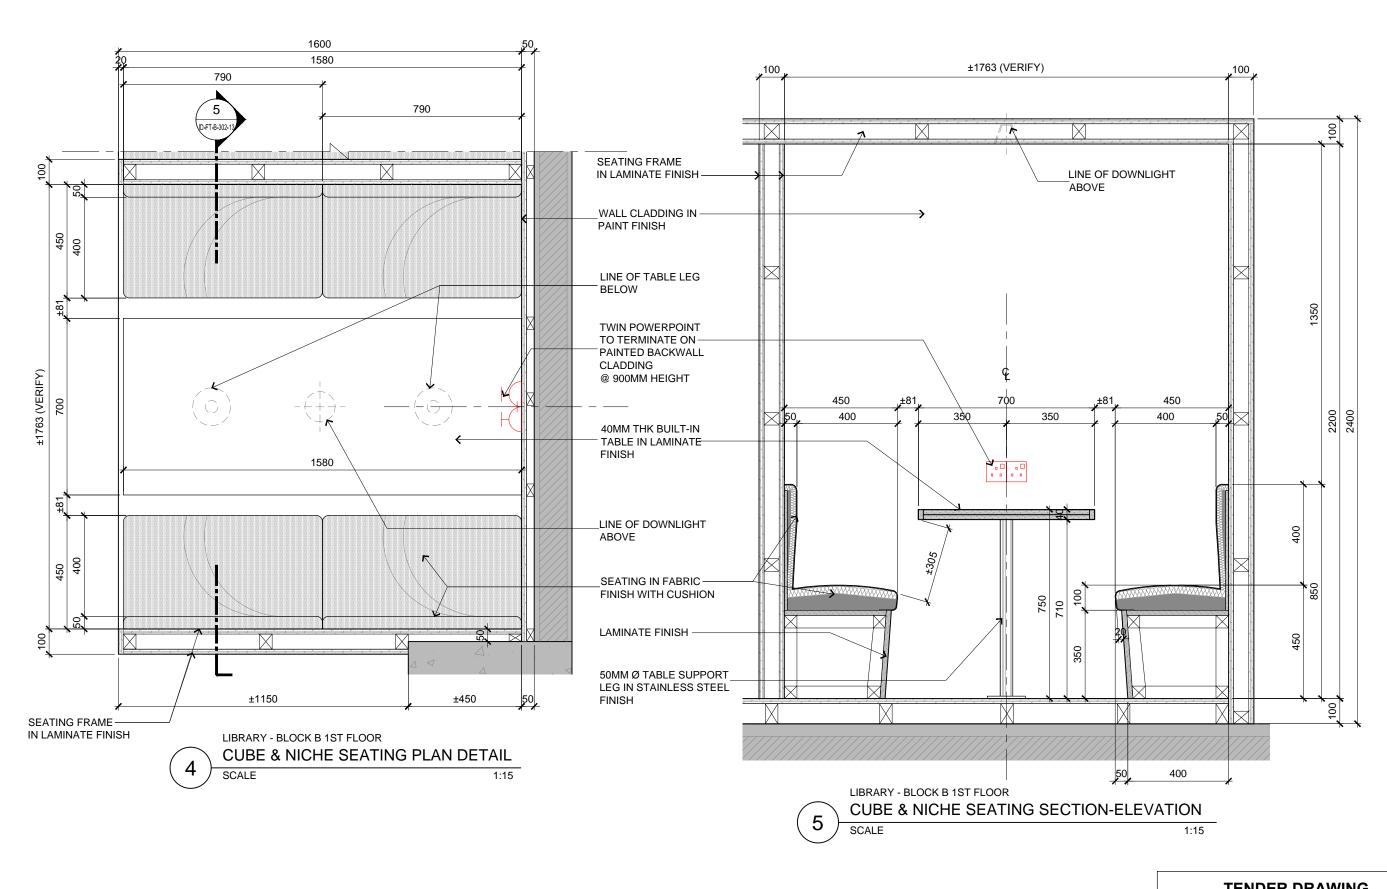

| Drawing Title                          |  |  |  |  |  |  |  |
|----------------------------------------|--|--|--|--|--|--|--|
| LIBRARY CUBE AND NICHE SEATING DETAILS |  |  |  |  |  |  |  |
| BLOCK B 1ST FLOOR                      |  |  |  |  |  |  |  |