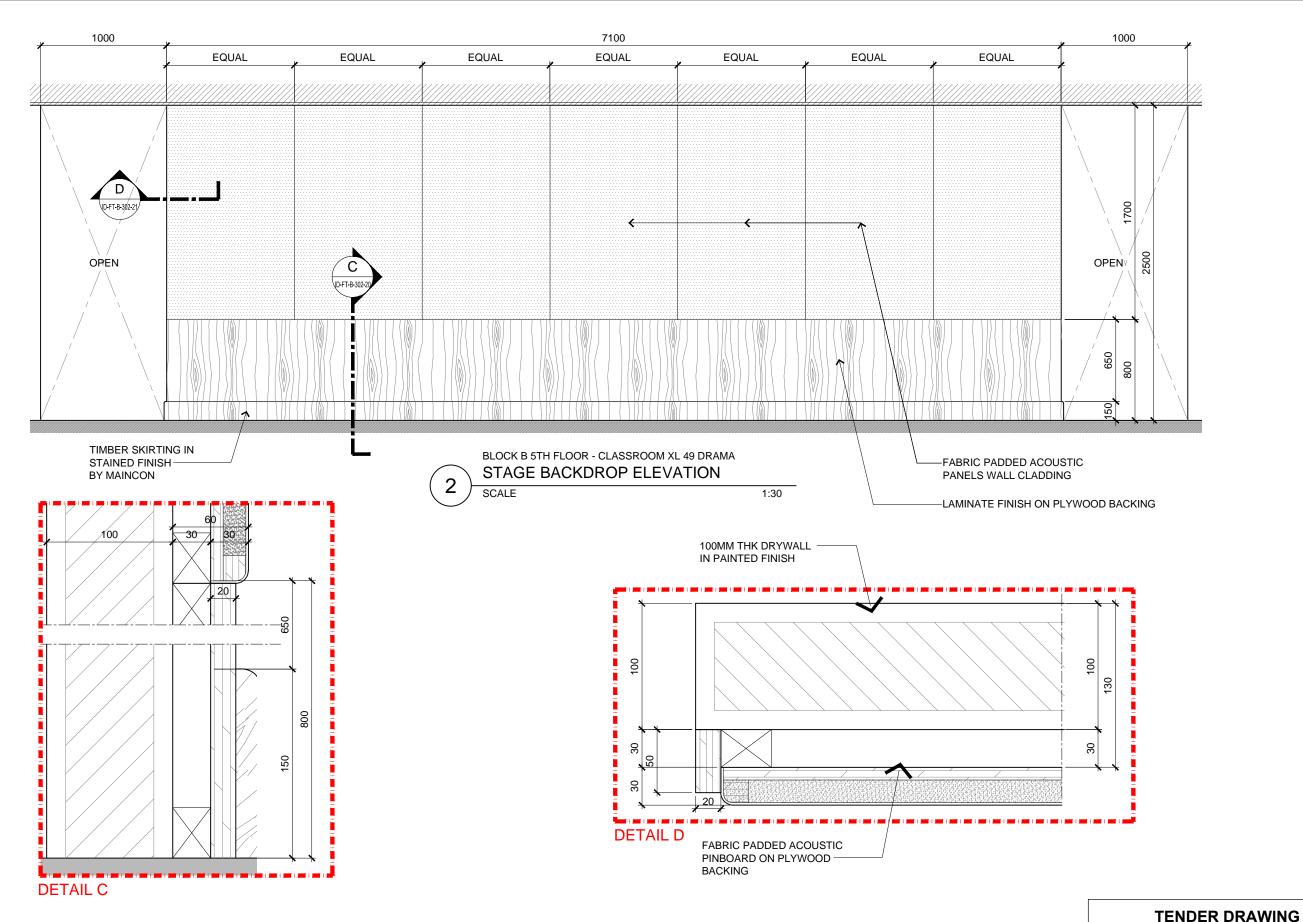

ARCHITECTURE GROUP-STUDIO A CPG CONSULTANTS PTE LTD

1 GATEWAY DRIVE #25-01 WESTGATE TOWER, SINGAPORE 608531 TEL: 6357 4888 FAX: 6357 4188 ©2014, CPG Consultants Pte Ltd reserves all rights to these drawings, designs and/or any other data contained herein. No part of the said drawings, designs and/or other data may be reproduced, modified, transmitted or used in any form or by any means for any purpose without the prior written consent of CPG Consultants Pte Ltd other than the sole purpose for which such drawings, designs and/or other data are provided to licensed users on such terms as CPG Consultants Pte Ltd may prescribe.

|  | Job Title                                                                      | Senior Vice Preside  |  |  |
|--|-------------------------------------------