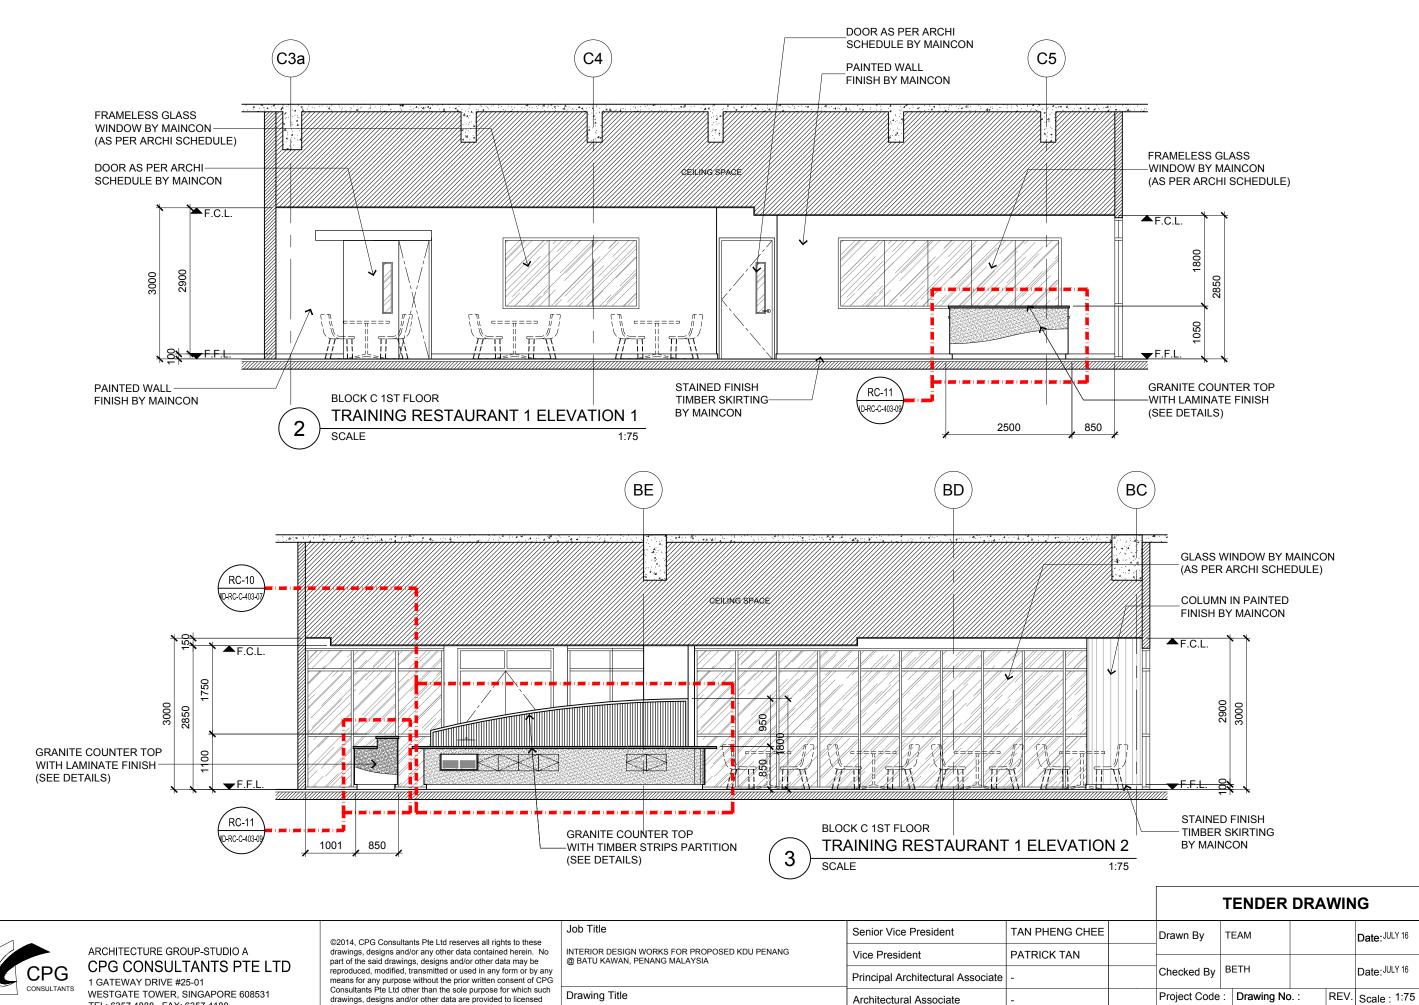

WESTGATE TOWER, SINGAPORE 608531 TEL: 6357 4888 FAX: 6357 4188

drawings, designs and/or other data are provided to licensed users on such terms as CPG Consultants Pte Ltd may prescribe

|             | Job Title<br>INTERIOR DESIGN WORKS FOR PROPOSED KDU PENANG<br>@ BATU KAWAN, PENANG MALAYSIA | Senior Vice President             | TAN PHENG CHEE |  |
|-------------|---------------------------------------------------------------------------------------------|-----------------------------------|----------------|--|
|             |                                                                                             | Vice President                    | PATRICK TAN    |  |
| e. TRAINING |                                                                                             | Principal Architectural Associate | -              |  |
|             | Drawing Title TRAINING RESTAURANT 1 ELEVATIONS                                              | Architectural Associate           | -              |  |
|             | BLOCK C 1ST FLOOR                                                                           | Principal Interior Designer       | BETH SONCUYA   |  |
|             |                                                                                             |                                   |                |  |