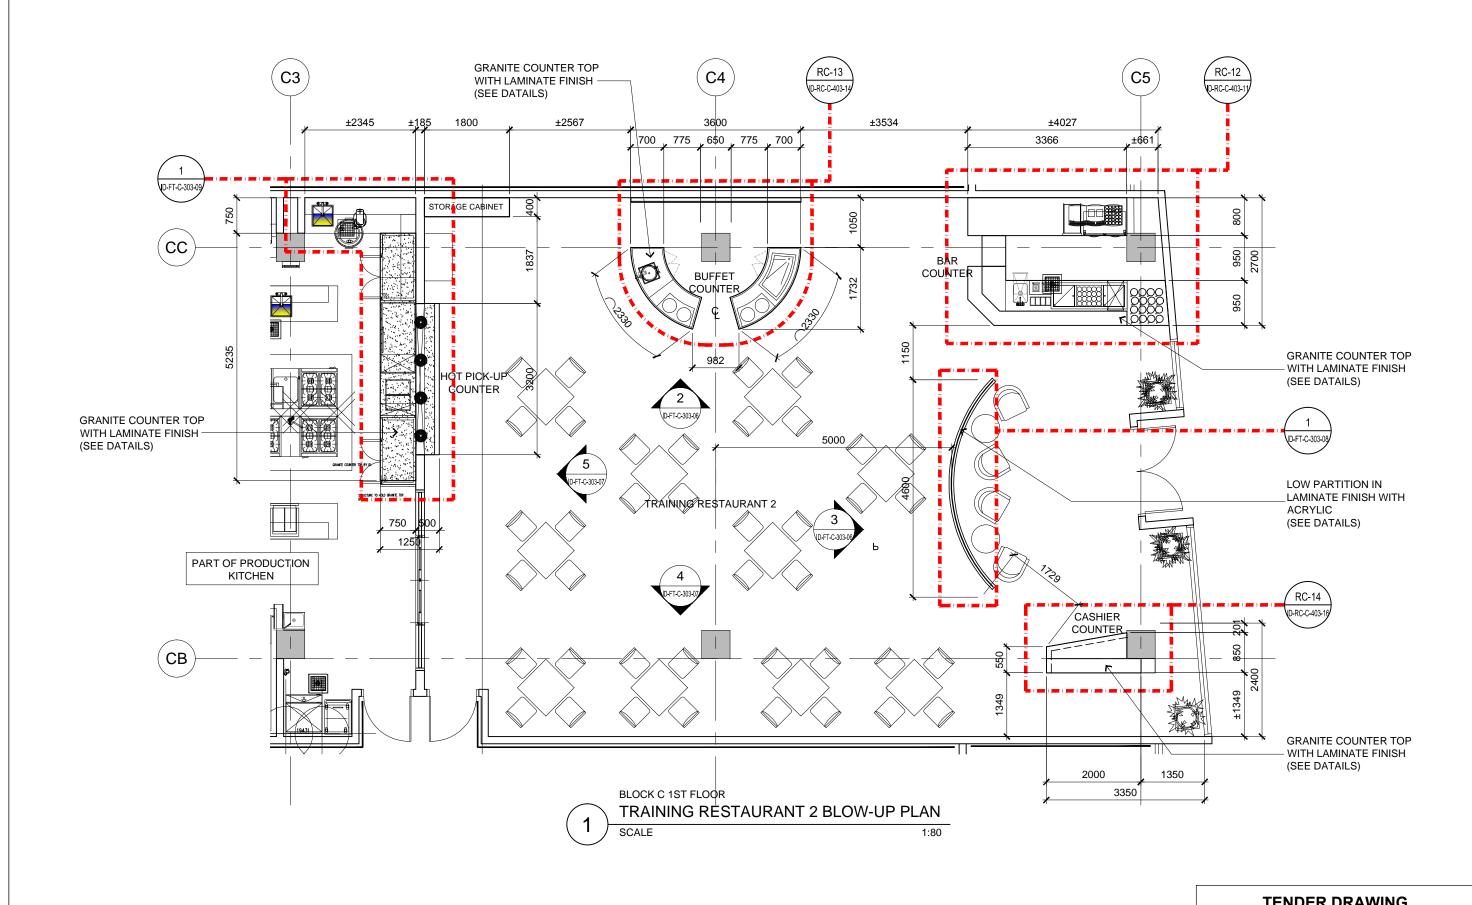

|                                                                    |                                   |                | TENDER DRAWING |                                |  |      |               |  |
|--------------------------------------------------------------------|-----------------------------------|----------------|----------------|--------------------------------|--|------|---------------|--|
| Job Title                                                          | Senior Vice President             | TAN PHENG CHEE | Drawn By       | ГЕАМ                           |  |      | Date: JULY 16 |  |
| PROPOSED KDU PENANG @ BATU KAWAN,<br>PENANG MALAYSIA               | Vice President                    | PATRICK TAN    |                |                                |  |      |               |  |
|                                                                    | Principal Architectural Associate | -              | Checked By I   | BETH                           |  |      | Date: JULY 16 |  |
| Drawing Title TRAINING RESTAURANT 2 BLOW-UP PLAN BLOCK C 1ST FLOOR | Architectural Associate           | -              | Project Code : | : Drawing No. : ID-FT-C-303-05 |  | REV. | Scale : 1:80  |  |
|                                                                    | Principal Interior Designer       | BETH SONCUYA   | P5679          |                                |  | -    | CAD Ref.      |  |