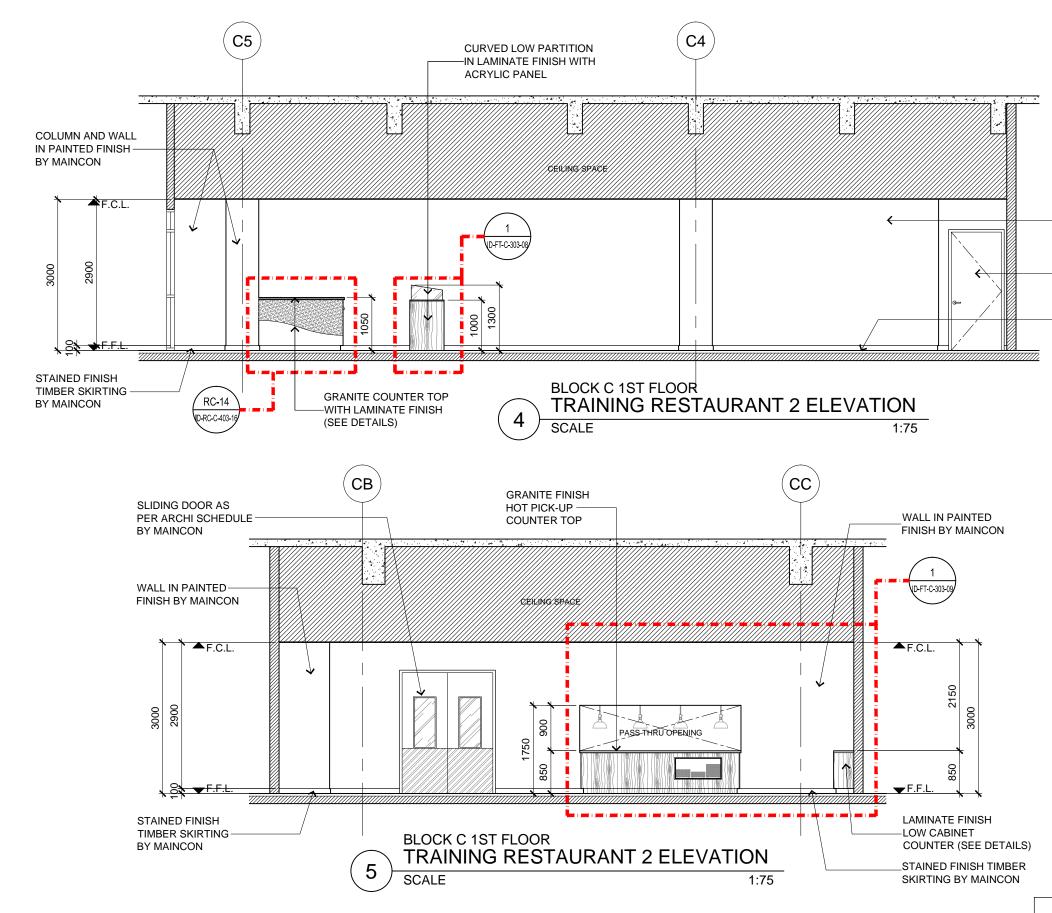

| CPG<br>CONSULTANTS | ARCHITECTURE GROUP-STUDIO A<br>CPG CONSULTANTS PTE LTD<br>1 GATEWAY DRIVE #25-01<br>WESTGATE TOWER, SINGAPORE 608531<br>TEL: 6357 4888 FAX: 6357 4188 | ©2014, CPG Consultants Pte Ltd reserves all rights to these<br>drawings, designs and/or any other data contained herein. No<br>part of the said drawings, designs and/or other data may be<br>reproduced, modified, transmitted or used in any form or by any<br>means for any purpose without the prior written consent of CPG<br>Consultants Pte Ltd other than the sole purpose for which such<br>drawings, designs and/or other data are provided to licensed<br>users on such terms as CPG Consultants Pte Ltd may prescribe. | Job Title                                            | Senior Vice President             | TAN PHENG CHEE |
|--------------------|-------------------------------------------------------------------------------------------------------------------------------------------------------|------------------------------------------------------------------------------------------------------------------------------------------------------------------------------------------------------------------------------------------------------------------------------------------------------------------------------------------------------------------------------------------------------------------------------------------------------------------------------------------------------------------------------------|------------------------------------------------------|-----------------------------------|----------------|
|                    |                                                                                                                                                       |                                                                                                                                                                                                                                                                                                                                                                                                                                                                                                                                    | PROPOSED KDU PENANG @ BATU KAWAN,<br>PENANG MALAYSIA | Vice President                    | PATRICK TAN    |
|                    |                                                                                                                                                       |                                                                                                                                                                                                                                                                                                                                                                                                                                                                                                                                    |                                                      | Principal Architectural Associate | -              |
|                    |                                                                                                                                                       |                                                                                                                                                                                                                                                                                                                                                                                                                                                                                                                                    | Drawing Title TRAINING RESTAURANT 2 ELEVATIONS       | Architectural Associate           | -              |
|                    |                                                                                                                                                       | ,,                                                                                                                                                                                                                                                                                                                                                                                                                                                                                                                                 | BLOCK C 1ST FLOOR                                    | Principal Interior Designer       | BETH SONCUYA   |