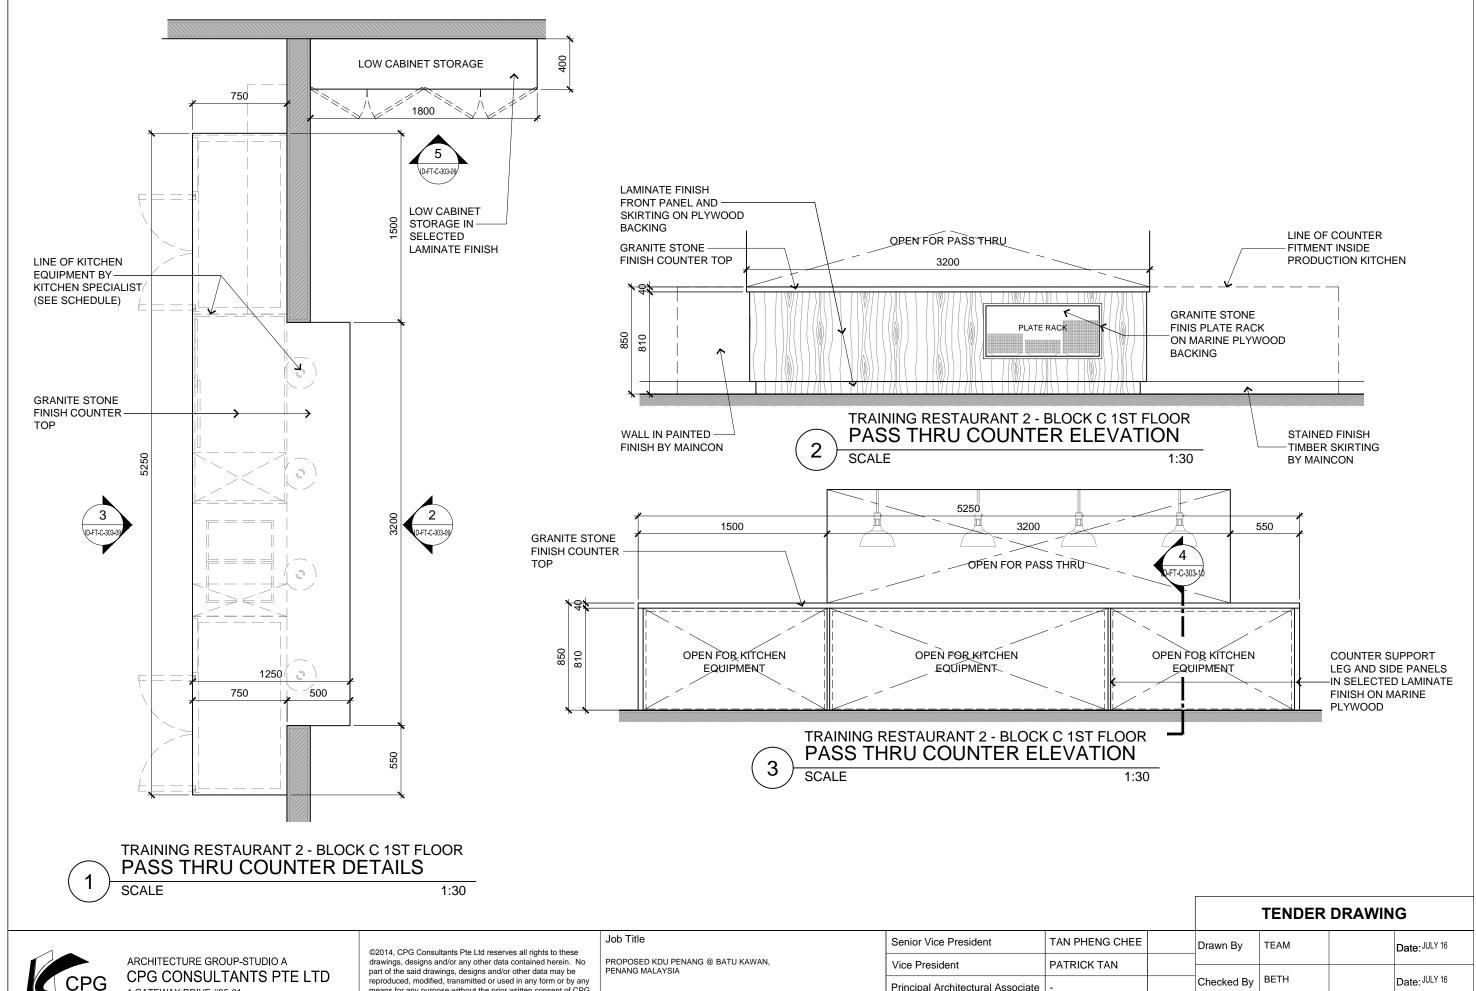

| Job Title                                                                       | Senior Vice President             | TAN PHENG CHEE |  | Drawn By       | TEAM            |  |      | Date: JULY 16   |
|---------------------------------------------------------------------------------|-----------------------------------|----------------|--|----------------|-----------------|--|------|-----------------|
| PROPOSED KDU PENANG @ BATU KAWAN,<br>PENANG MALAYSIA                            | Vice President                    | PATRICK TAN    |  |                |                 |  |      |                 |
|                                                                                 | Principal Architectural Associate | -              |  | Checked By     | BETH            |  |      | Date: JULY 16   |
| Drawing Title TRAINING RESTAURANT 2 PASS THRU COUNTER DETAILS BLOCK C 1ST FLOOR | Architectural Associate           | -              |  | Project Code : | : Drawing No. : |  | REV. | Scale: AS SHOWN |
|                                                                                 | Principal Interior Designer       | BETH SONCUYA   |  | P5679          | ID-FT-C-303-09  |  | -    | CAD Ref.        |