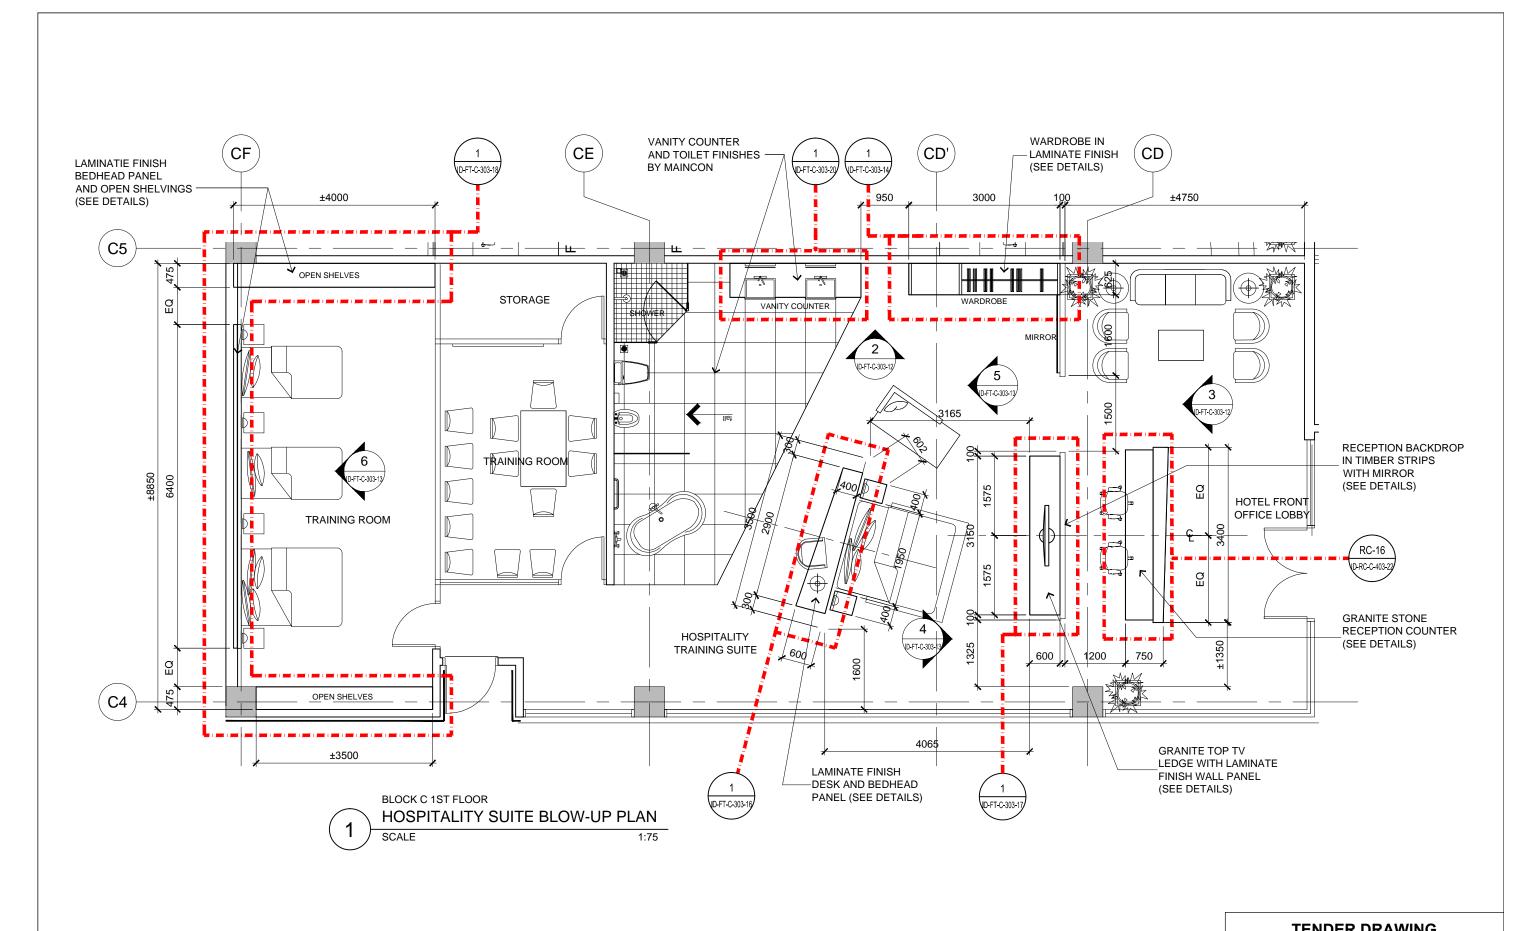

|                                                                               |                                   |                | TENDER DRAWING |               |       |               |
|-------------------------------------------------------------------------------|-----------------------------------|----------------|----------------|---------------|-------|---------------|
| Job Title                                                                     | Senior Vice President             | TAN PHENG CHEE | Drawn By       | TEAM          |       | Date: JULY 16 |
| PROPOSED INTERIOR DESIGN WORKS FOR KDU PENANG<br>@ BATU KAWAN,PENANG MALAYSIA | Vice President                    | PATRICK TAN    |                |               |       |               |
|                                                                               | Principal Architectural Associate | -              | Checked By     | BETH          |       | Date: JULY 16 |
| Drawing Title HOSPILITY SUITE BLOW-UP PLAN BLOCK C 1ST FLOOR                  | Architectural Associate           | -              | Project Code : | Drawing No. : | REV   | Scale : 1:75  |
|                                                                               | Principal Interior Designer       | BETH SONCUYA   | P5679          | ID-FT-C-303-  | -11 - | CAD Ref.      |