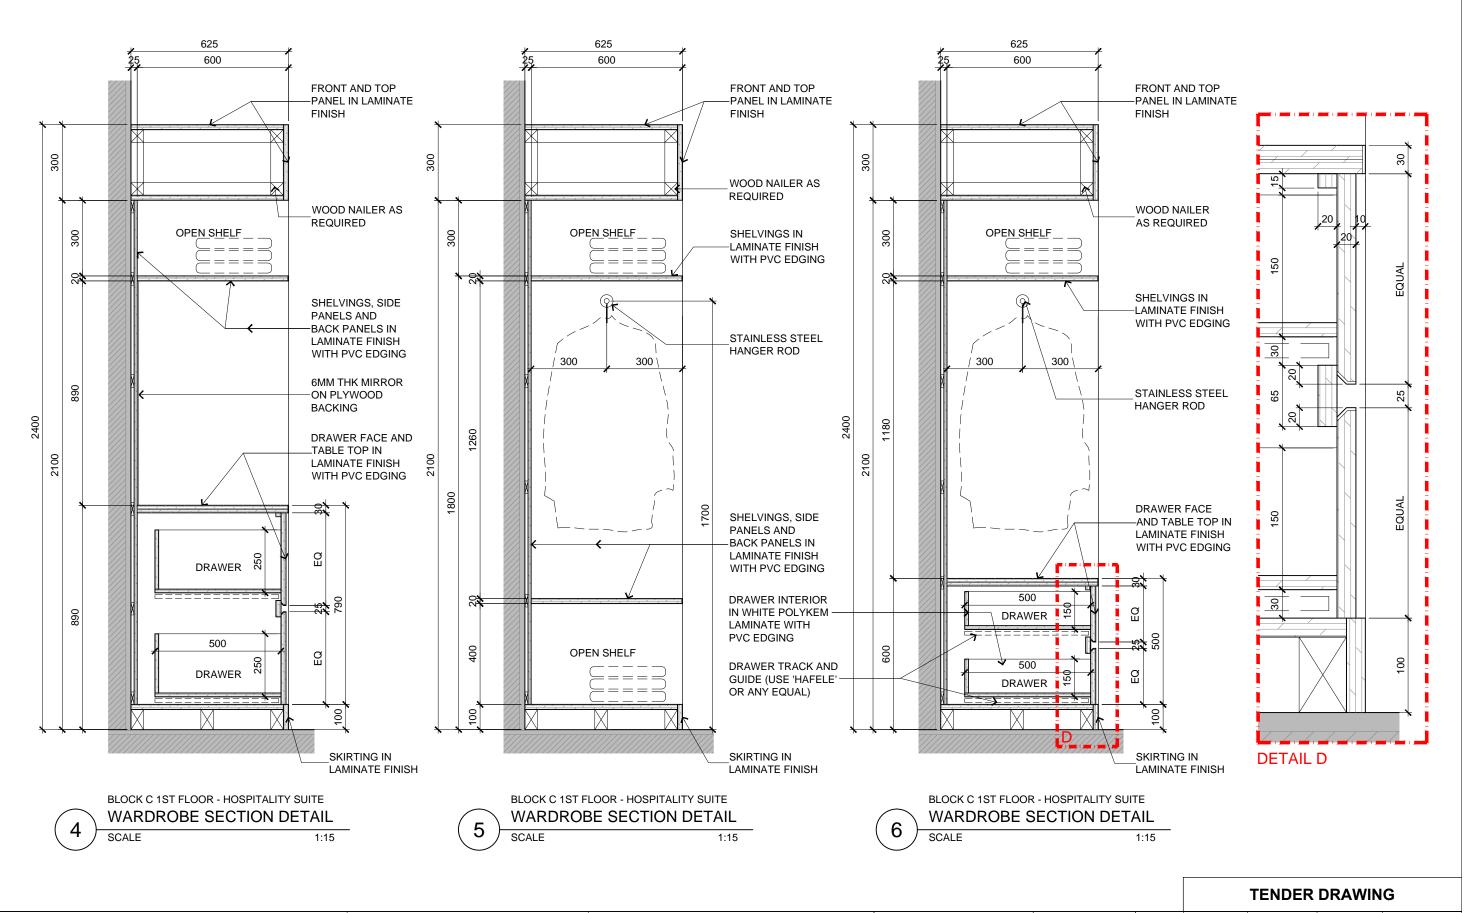

HOSPILITY SUITE WARDROBE DETAILS

Drawing Title

BLOCK C 1ST FLOOR

|  | Senior Vice President             | TAN PHENG CHEE |  | Drawn By     | TEAM           |              |   | Date: JULY 16 |  |
|--|-----------------------------------|----------------|--|--------------|----------------|--------------|---|---------------|--|
|  | Vice President                    | PATRICK TAN    |  |              |                |              |   |               |  |
|  | Tioo i rooidoiit                  | . ,            |  |              |                |              |   |               |  |
|  | Principal Architectural Associate | -              |  | Checked By   | BETH           |              |   | Date: JULY 16 |  |
|  | Architectural Associate           | -              |  | Project Code | : Drawing No   | ng No. : REV |   | Scale : 1:15  |  |
|  | Principal Interior Designer       | BETH SONCUYA   |  | P5679        | ID-FT-C-303-15 |              | - | CAD Ref.      |  |