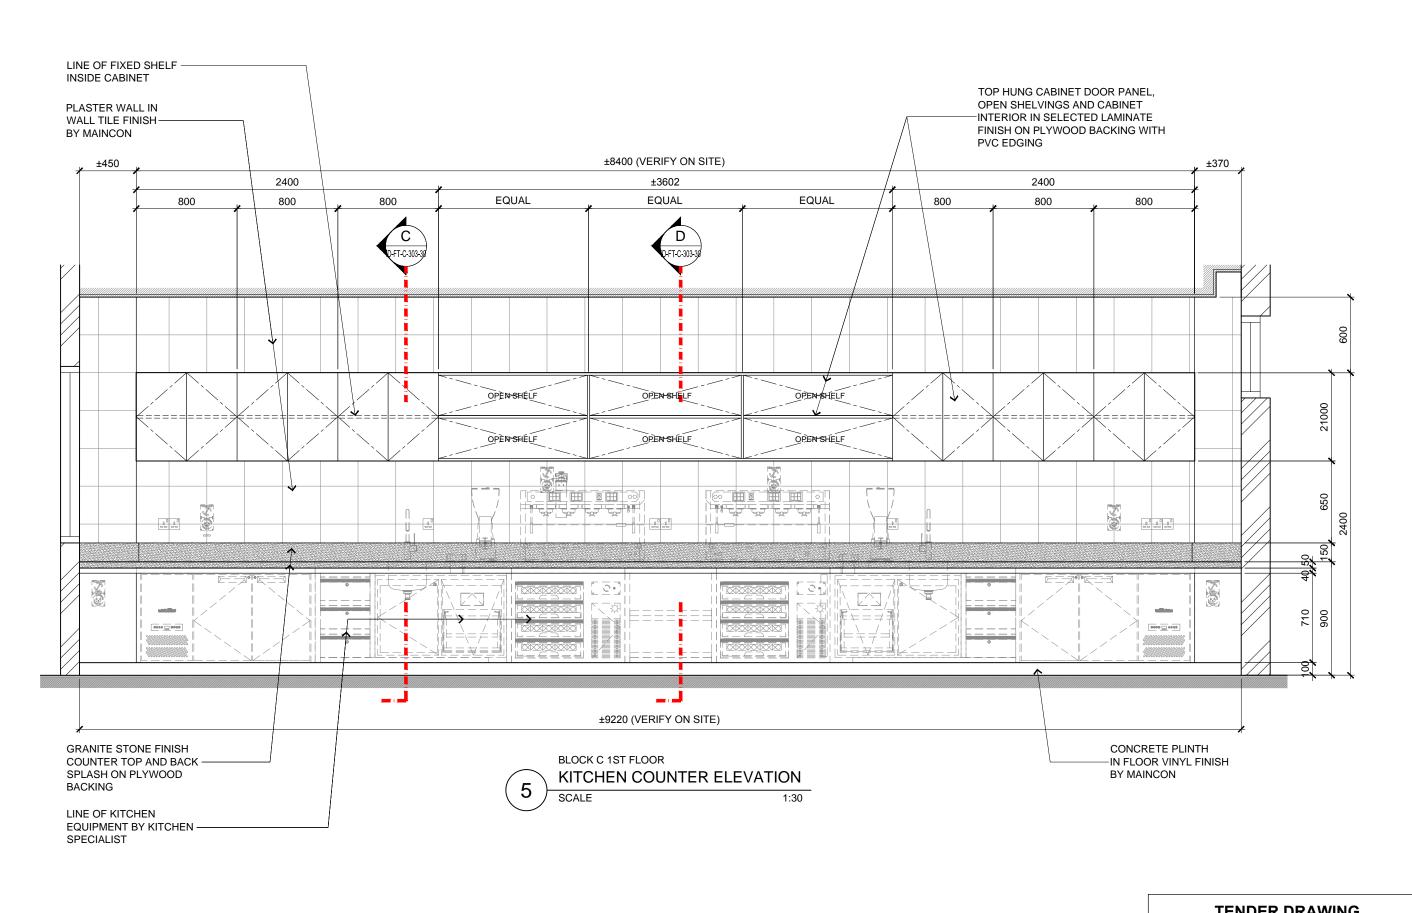

|                                                                                |                                   | I ENDER DRAWING |                |               |     |                 |  |
|--------------------------------------------------------------------------------|-----------------------------------|-----------------|----------------|---------------|-----|-----------------|--|
| Job Title                                                                      | Senior Vice President             | TAN PHENG CHEE  | Drawn By       | TEAM          |     | Date: JULY 16   |  |
| INTERIOR DESIGN WORKS FOR PROPOSED KDU PENANG<br>@ BATU KAWAN, PENANG MALAYSIA | Vice President                    | PATRICK TAN     |                |               |     |                 |  |
|                                                                                | Principal Architectural Associate | -               | Checked By     | ВЕТН          |     | Date: JULY 16   |  |
| Drawing Title                                                                  | Architectural Associate           | -               | Project Code : | Drawing No. : | REV | Scale: AS SHOWN |  |
| COFFEE LOUNGE ELEVATION<br>BLOCK C 1ST FLOOR                                   | Principal Interior Designer       | BETH SONCUYA    | P5679          | ID-FT-C-303-2 | 9 - | CAD Ref.        |  |