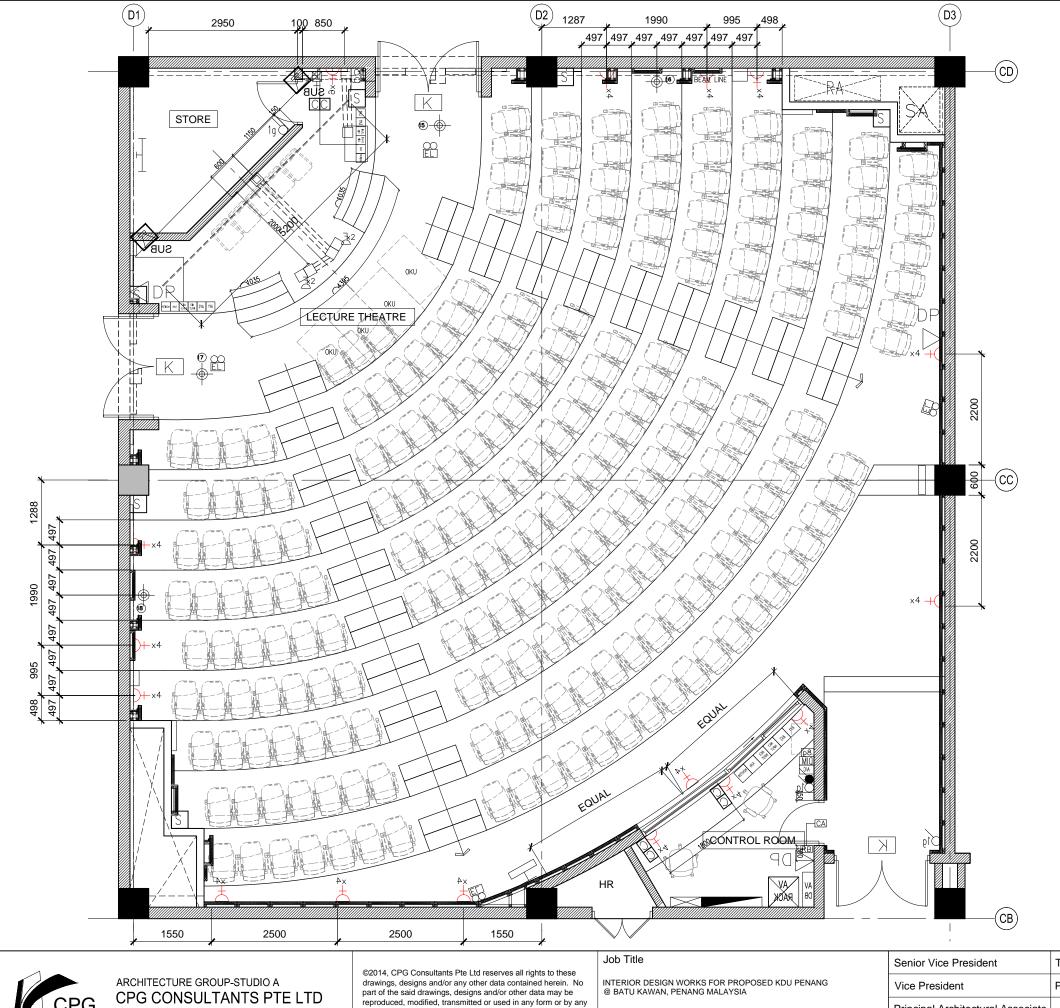

## IECEND · FIECTPICAL INSTALLATION

| <u> </u>     | : <u>ELECTRICAL INSTALLATION</u>                                                                                                                                                                                                                                                                                                                                   |          |
|--------------|--------------------------------------------------------------------------------------------------------------------------------------------------------------------------------------------------------------------------------------------------------------------------------------------------------------------------------------------------------------------|----------|
| SYMBOL       | DESCRIPTION(S)                                                                                                                                                                                                                                                                                                                                                     | QTY      |
| <b>₩</b>     | 1 X 22W LED CEILING RECESSED WALL WASHER C/W DALI BALLAST                                                                                                                                                                                                                                                                                                          | 85       |
|              | 1 X 32W LED CEILING RECESSED WALL WASHER C/W DALI BALLAST                                                                                                                                                                                                                                                                                                          | 8        |
|              | 2 X 14W RECESSED TYPE T5 FLUO. FTG. C/W MIRROR REFLECTOR & ALUMINIUM CROSS BLADE. (DIMMABLE ELECTRONIC BALLAST EXCEPT FOR STORE)                                                                                                                                                                                                                                   | 3        |
| L WI         | 1 X 28W RECESSED TYPE T5 FLUO. FTG. C/W MIRROR REFLECTOR & TRANSPARENT DIFFUSER (ELECTRONIC BALLAST)                                                                                                                                                                                                                                                               | 1        |
|              | 1 X 28W T5 WALL MOUNTED BARE CHANNEL FLUO. LIGHT FTG. C/W ELECTRONIC BALLAST.                                                                                                                                                                                                                                                                                      | 1        |
|              | 1 X 12V/6W LED WALL MOUNTED TYPE UP / DOWN LIGHTING FTG.                                                                                                                                                                                                                                                                                                           | 2        |
| -            | LIGHTING POINT FOR ID PANEL TO SMART CONTROL AT CONTROL ROOM                                                                                                                                                                                                                                                                                                       | 4        |
| 18           | 10A 1 GANG ONE WAY LIGHTING SWITCH AT 1450mm AFFL.                                                                                                                                                                                                                                                                                                                 | 3        |
| Å            | 13A SWITCH SOCKET OUTLET AT 300mm AFFL.                                                                                                                                                                                                                                                                                                                            | 62       |
| <u>B</u>     | 13A SWITCH SOCKET OUTLET AT ABOVE CEILING LEVEL FOR PROJECTOR                                                                                                                                                                                                                                                                                                      | 2        |
| Ā            | 13A SWITCH SOCKET OUTLET MOUNTED INSIDE FLOOR SERVICE BOX/JUNCTION BOX.                                                                                                                                                                                                                                                                                            | 4        |
| WF<br>&      | 13A SWITCH SOCKET OUTLET AT ABOVE CEILING LEVEL FOR WIFI SYSTEM                                                                                                                                                                                                                                                                                                    | 2        |
| <u> </u>     | 13A SWITCH SOCKET OUTLET AT CEILING LEVEL FOR SPEAKER & SUBWOOFER                                                                                                                                                                                                                                                                                                  | -        |
| <u>&amp;</u> | 13A SWITCH SOCKET OUTLET AT BELOW CEILING LEVEL FOR CCTV                                                                                                                                                                                                                                                                                                           | 2        |
| *            | 20A 1 GANG ONE WAY DOUBLE POLE SWITCH (FOR AIR CONDITIONING)                                                                                                                                                                                                                                                                                                       | 1        |
| 8g           | 8 GANG SMART SWITCH AT 1450mm AFFL.                                                                                                                                                                                                                                                                                                                                | 2        |
| DIM          | DIMMER SWITCH                                                                                                                                                                                                                                                                                                                                                      | 1        |
|              | DISTRIBUTION BOARD AT 2100mm AFFL. (METAL CLAD, WALL MOUNTED TYPE)                                                                                                                                                                                                                                                                                                 | 1        |
| AV DB        | 32A SINGLE PHASE POWER SUPPLY                                                                                                                                                                                                                                                                                                                                      | 1        |
| $\square$    | LIGHTING AUTOMATION PANEL                                                                                                                                                                                                                                                                                                                                          | 1        |
| ₫            | 30A SPN ISOLATOR POINT                                                                                                                                                                                                                                                                                                                                             | 1        |
|              | -50mm x 50mm TRUNKING @ CEILING FOR AUDIO AND VISUAL (BY ELECTRICAL CONTRACTOR)                                                                                                                                                                                                                                                                                    | AS SHOWN |
|              | -25MM UPVC CONDUIT @ CEILING FOR AUDIO AND VISUAL (BY ELECTRICAL CONTRACTOR)                                                                                                                                                                                                                                                                                       | AS SHOWN |
|              | -25MM UPVC CONDUIT ® FLOOR FOR AUDIO AND VISUAL C/W INSPECTION BOX (BY ELECTRICAL CONTRACTOR)                                                                                                                                                                                                                                                                      | AS SHOWN |
|              | -25MM UPVC CONDUIT ® WALL FOR AUDIO AND VISUAL<br>(BY ELECTRICAL CONTRACTOR)                                                                                                                                                                                                                                                                                       | AS SHOWN |
|              | UNDER FLOOR JUNCTION BOX ( 150mm X 150mm ) FOR POWER,  TELEPHONE & DATA CAST IN FLOOR SLAB.  - DATA - 50mm X 25mm X 3.2mm UNDERFLOOR UPVC TRUNKING/CONDUIT. (CAST IN FLOOR SLAB)  - POWER - 50mm X 25mm X 3.2 mm UNDERFLOOR UPVC TRUNKING/CONDUIT. (CAST IN FLOOR SLAB)  - TELEPHONE - 50mm X 25mm X 2.5 mm UNDERFLOOR UPVC TRUNKING/CONDUIT. (CAST IN FLOOR SLAB) | AS SHOWN |

## **LEGEND**: TELEPHONE INSTALLATION

| SYMBOL     | DESCRIPTION(S)                                                                             | QTY |
|------------|--------------------------------------------------------------------------------------------|-----|
| <b>□</b> c | COMPUTER/DATA (1G) UTP PT. C/W SOCKET OUTLET USING CAT. 6 CABLE IN UPVC CONDUIT/CONCEALED  | 8   |
| ₩.         | WIFI POINT C/W SOCKET OUTLET AT CEILING LEVEL USING CAT 6 CABLE IN UPVC CONDUIT/CONCEALED. | 2   |
| B          | DOME CAMERA                                                                                | 2   |

## NOTES:

- ALL M&E SERVICES WILL BE UNDER ELECTRICAL CONTRACTOR TO BE COORDINATED WITH ID CONTRACTOR FOR ALL FITMENT THAT REQUIRED CUTTING
- ALL DIMENSIONS TO BE VERIFIED AT SITE
- REFER TO APPROVED MATERIALS / FINISHES -ALL EXISTING SITE CONDITION TO BE INSPECTED AND HIGHLIGHTED TO DESIGNER AND SITE MANAGER FOR VERIFICATION PRIOR TO ANY FABRICATION OF SHOP DRAWINGS.

**Drawing Title** LECTURE THEATRE 1 - BLOCK D 1ST - 2ND FLOOR MECHANICAL & ELECTRICAL LAYOUT PLAN

TAN PHENG CHEE PATRICK TAN Principal Architectural Associate Architectural Associate

Principal Interior Designer