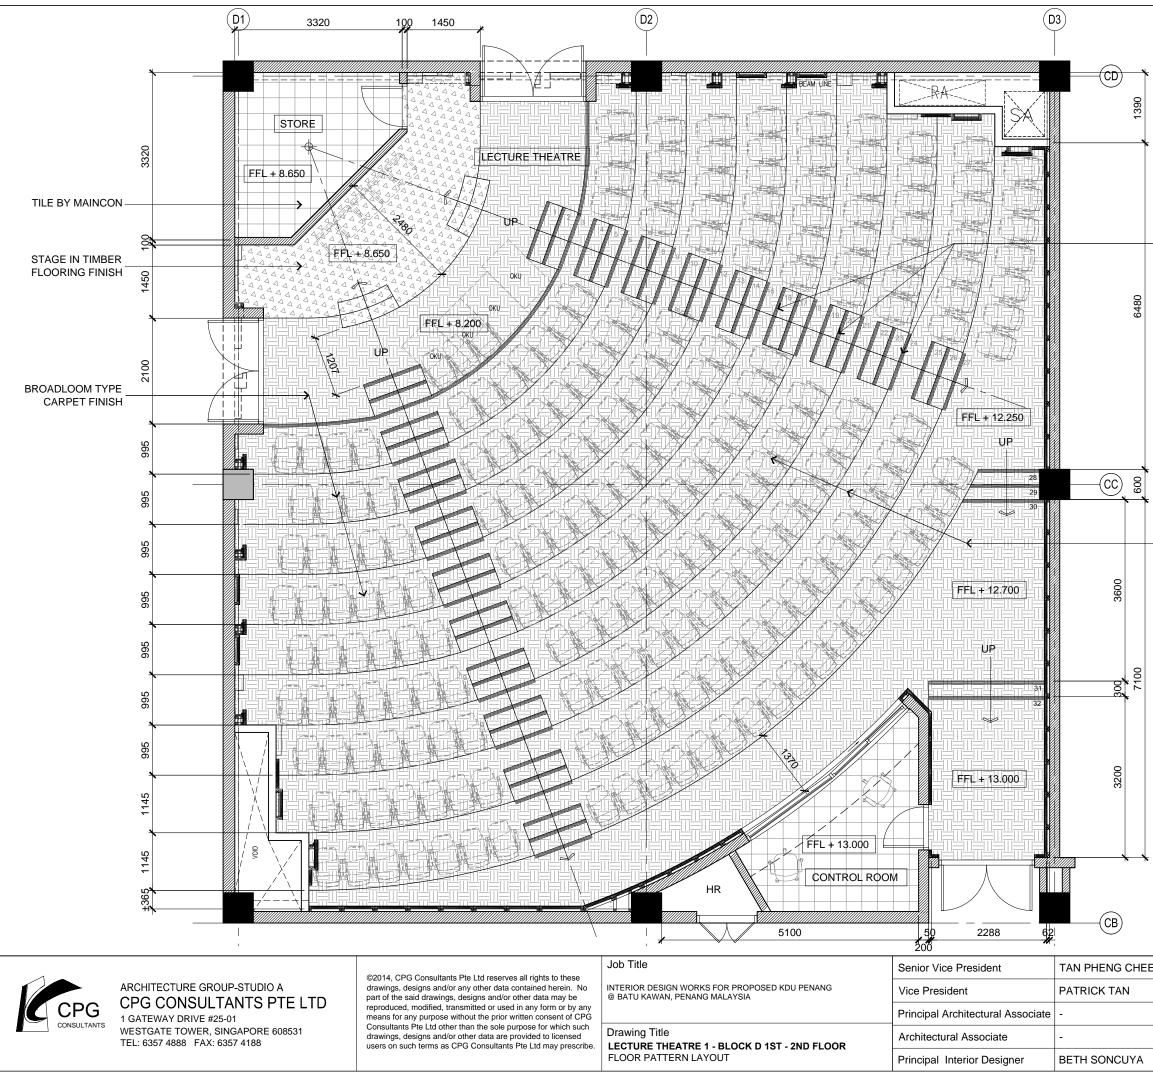

| LEGEND - FLOOR FINISHES BY ID<br>(UNLESS OTHERWISE SPECIFIED)                                                               |                          |                                                                               |  |  |  |  |  |  |
|-----------------------------------------------------------------------------------------------------------------------------|--------------------------|-------------------------------------------------------------------------------|--|--|--|--|--|--|
| SYMBOL                                                                                                                      | CODE                     | DESCRIPTION                                                                   |  |  |  |  |  |  |
| + + + + + + + + + + + + + + + + + + +                                                                                       | CP-T1<br>(GENERAL)       | CARPET FLOOR TILES<br>INCLUDING CEMENT<br>RENDER FINISHED TO<br>FFL SPECIFIED |  |  |  |  |  |  |
| + + + + +                                                                                                                   | CP-T2<br>(RED)           |                                                                               |  |  |  |  |  |  |
|                                                                                                                             | CP-T3<br>(GREEN)         |                                                                               |  |  |  |  |  |  |
|                                                                                                                             | CP-T4<br>(BLUE)          |                                                                               |  |  |  |  |  |  |
|                                                                                                                             | CP-T5<br>(YELLOW)        |                                                                               |  |  |  |  |  |  |
|                                                                                                                             | CP-T6<br>(PINK)          |                                                                               |  |  |  |  |  |  |
|                                                                                                                             | <b>CP-T7</b><br>(ORANGE) |                                                                               |  |  |  |  |  |  |
|                                                                                                                             | CP1-T1<br>(GENERAL)      | BROADLOOM CARPET                                                              |  |  |  |  |  |  |
|                                                                                                                             | CP1-T2<br>(RED)          | RENDER FINISHED TO<br>FFL SPECIFIED                                           |  |  |  |  |  |  |
|                                                                                                                             | HVL-T1<br>(GENERAL)      | VINYL SHEET                                                                   |  |  |  |  |  |  |
|                                                                                                                             | HVL-T2<br>(TIMBER)       | RENDER FINISHED TO<br>FFL SPECIFIED                                           |  |  |  |  |  |  |
|                                                                                                                             | HVL-T3<br>(GREY)         |                                                                               |  |  |  |  |  |  |
| $\begin{smallmatrix} \Delta & \Delta & \Delta \\ \Delta & \Delta & \Delta \\ \Delta & \Delta & \Delta \\ \Delta & \Delta &$ | BD                       | 300MM-1500MM X<br>70MM(W) X 11MM(T)<br>TIMBER PARQUET<br>FLOORING             |  |  |  |  |  |  |

BROADLOOM TYPE CARPET FINISH

STEP NOSING

STEPS CONFIGURATION: TREAD - 330MM RISER - 150MM

## NOTES:

FLOOR CONCRETE SCREED BY MAINCON
ALL DIMENSIONS TO BE VERIFIED AT SITE
REFER TO APPROVED MATERIALS / FINISHES
ALL EXISTING SITE CONDITION TO BE INSPECTED AND HIGHLIGHTED TO DESIGNER AND SITE MANAGER FOR VERIFICATION PRIOR TO ANY FABRICATION OF SHOP DRAWINGS.