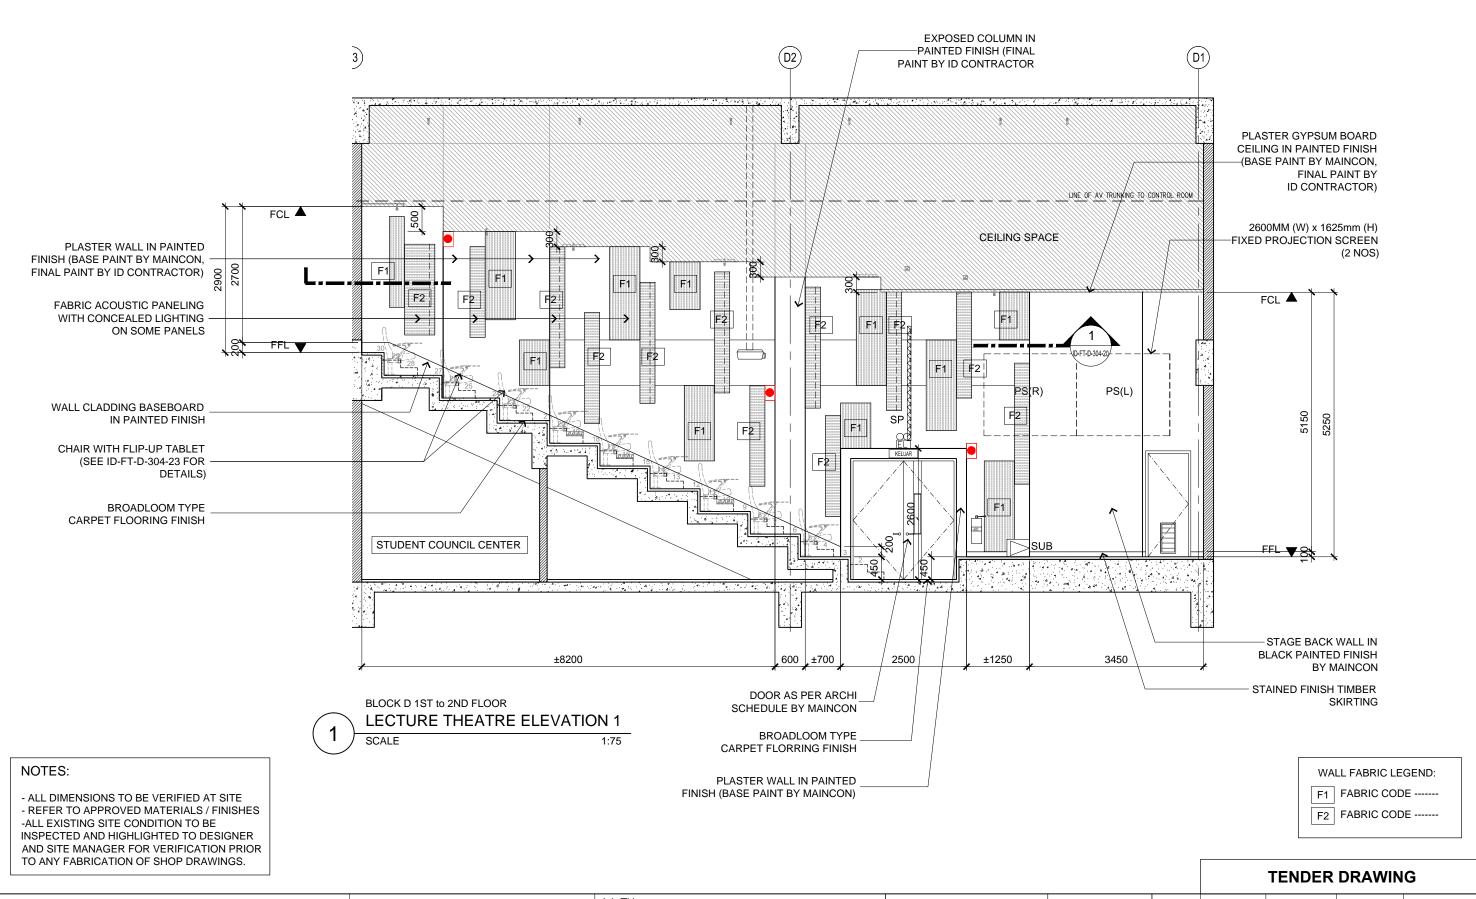

| INTERIOR DESIGN WORKS FOR PROPOSED KDU PENANG |  |
|-----------------------------------------------|--|
| @ BATU KAWAN, PENANG MALAYSIA                 |  |

Drawing Title

LECTURE THEATRE 1 - BLOCK D 1ST - 2ND FLOOR
ELEVATION