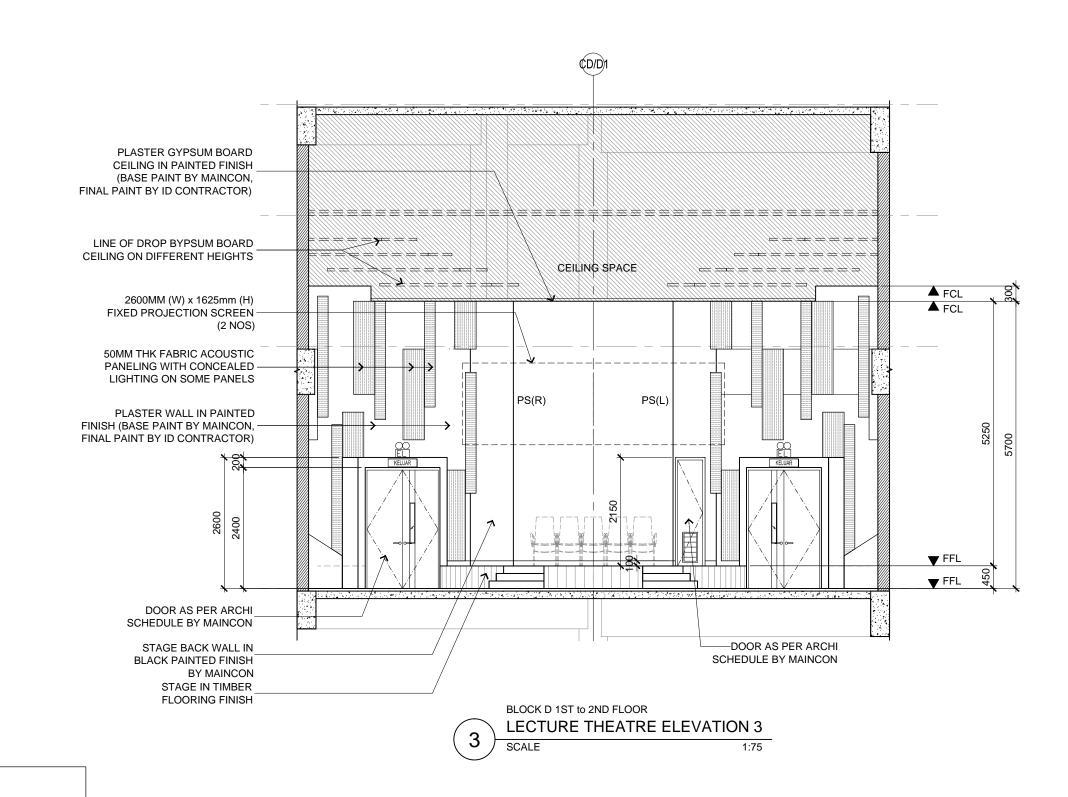

|                                                                                                     |                                                                                             |                                   |                | TENDER DRAWING |                |   |                |
|-----------------------------------------------------------------------------------------------------|---------------------------------------------------------------------------------------------|-----------------------------------|----------------|----------------|----------------|---|----------------|
| s to these<br>herein. No<br>a may be<br>orm or by any<br>nsent of CPG<br>r which such<br>o licensed | Job Title<br>INTERIOR DESIGN WORKS FOR PROPOSED KDU PENANG<br>@ BATU KAWAN, PENANG MALAYSIA | Senior Vice President             | TAN PHENG CHEE | Drawn By       | TEAM           |   | Date:JULY 16   |
|                                                                                                     |                                                                                             | Vice President                    | PATRICK TAN    |                | BETH           |   | Date:JULY 16   |
|                                                                                                     |                                                                                             | Principal Architectural Associate | -              | Checked By     |                |   |                |
|                                                                                                     | Drawing Title<br>LECTURE THEATRE 1 - BLOCK D 1ST - 2ND FLOOR<br>ELEVATION                   | Architectural Associate           | -              | Project Code   | 0              |   | · Scale : 1:75 |
|                                                                                                     |                                                                                             | Principal Interior Designer       | BETH SONCUYA   | P5679          | ID-FT-D-304-12 | - | CAD Ref.       |