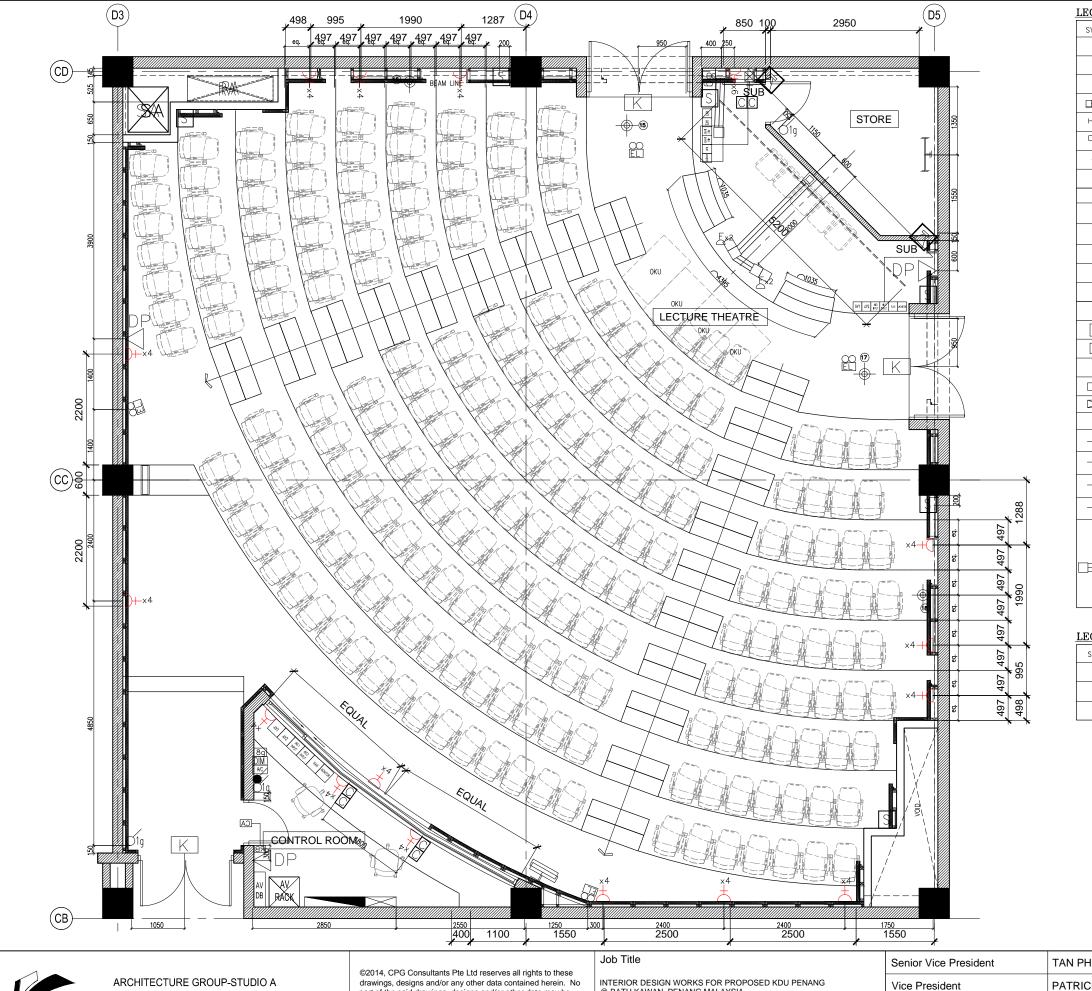

LEGEND: ELECTRICAL INSTALLATION

| <u>LEGEND</u> | : <u>ELECTRICAL INSTALLATION</u>                                                                                                                                                                                                                                                                                                                                        |          |
|---------------|-------------------------------------------------------------------------------------------------------------------------------------------------------------------------------------------------------------------------------------------------------------------------------------------------------------------------------------------------------------------------|----------|
| SYMB0L        | DESCRIPTION(S)                                                                                                                                                                                                                                                                                                                                                          | QTY      |
| M             | 1 X 22W LED CEILING RECESSED WALL WASHER C/W DALI BALLAST                                                                                                                                                                                                                                                                                                               | 85       |
|               | 1 X 32W LED CEILING RECESSED WALL WASHER C/W DALI BALLAST                                                                                                                                                                                                                                                                                                               | 8        |
|               | 2 X 14W RECESSED TYPE T5 FLUO. FTG. C/W MIRROR REFLECTOR & ALUMINIUM CROSS BLADE. (DIMMABLE ELECTRONIC BALLAST EXCEPT FOR STORE)                                                                                                                                                                                                                                        | 3        |
| M1            | 1 X 28W RECESSED TYPE T5 FLUO. FTG. C/W MIRROR REFLECTOR & TRANSPARENT DIFFUSER (ELECTRONIC BALLAST)                                                                                                                                                                                                                                                                    | 1        |
| <del></del>   | 1 X 28W T5 WALL MOUNTED BARE CHANNEL FLUO. LIGHT FTG. C/W ELECTRONIC BALLAST.                                                                                                                                                                                                                                                                                           | 1        |
|               | 1 X 12V/6W LED WALL MOUNTED TYPE UP / DOWN LIGHTING FTG.                                                                                                                                                                                                                                                                                                                | 2        |
|               | LIGHTING POINT FOR ID PANEL TO SMART CONTROL AT CONTROL ROOM                                                                                                                                                                                                                                                                                                            | 4        |
| 18/           | 10A 1 GANG ONE WAY LIGHTING SWITCH AT 1450mm AFFL.                                                                                                                                                                                                                                                                                                                      | 3        |
| Å             | 13A SWITCH SOCKET OUTLET AT 300mm AFFL.                                                                                                                                                                                                                                                                                                                                 | 62       |
| P.S           | 13A SWITCH SOCKET OUTLET AT ABOVE CEILING LEVEL FOR PROJECTOR                                                                                                                                                                                                                                                                                                           | 2        |
| Ā             | 13A SWITCH SOCKET OUTLET MOUNTED INSIDE FLOOR SERVICE BOX/JUNCTION BOX.                                                                                                                                                                                                                                                                                                 | 4        |
| ₩F<br>&       | 13A SWITCH SOCKET OUTLET AT ABOVE CEILING LEVEL FOR WIFI SYSTEM                                                                                                                                                                                                                                                                                                         | 2        |
| \$            | 13A SWITCH SOCKET OUTLET AT CEILING LEVEL FOR SPEAKER & SUBWOOFER                                                                                                                                                                                                                                                                                                       | -        |
| <u>&amp;</u>  | 13A SWITCH SOCKET OUTLET AT BELOW CEILING LEVEL FOR CCTV                                                                                                                                                                                                                                                                                                                | 2        |
| *             | 20A 1 GANG ONE WAY DOUBLE POLE SWITCH (FOR AIR CONDITIONING)                                                                                                                                                                                                                                                                                                            | 1        |
| 8g            | 8 CANG SMART SWITCH AT 1450mm AFFL.                                                                                                                                                                                                                                                                                                                                     | 2        |
| DIM           | DIMMER SWITCH                                                                                                                                                                                                                                                                                                                                                           | 1        |
|               | DISTRIBUTION BOARD AT 2100mm AFFL. (METAL CLAD, WALL MOUNTED TYPE)                                                                                                                                                                                                                                                                                                      | 1        |
| AV DB         | 32A SINGLE PHASE POWER SUPPLY                                                                                                                                                                                                                                                                                                                                           | 1        |
| $\bowtie$     | LIGHTING AUTOMATION PANEL                                                                                                                                                                                                                                                                                                                                               | 1        |
| ₫             | 30A SPN ISOLATOR POINT                                                                                                                                                                                                                                                                                                                                                  | 1        |
|               | -50mm x 50mm Trunking © CEILING FOR AUDIO AND VISUAL (BY ELECTRICAL CONTRACTOR)                                                                                                                                                                                                                                                                                         | AS SHOWN |
|               | -25MM UPVC CONDUIT @ CEILING FOR AUDIO AND VISUAL (BY ELECTRICAL CONTRACTOR)                                                                                                                                                                                                                                                                                            | AS SHOWN |
|               | -25MM UPVC CONDUIT @ FLOOR FOR AUDIO AND VISUAL C/W INSPECTION BOX (BY ELECTRICAL CONTRACTOR)                                                                                                                                                                                                                                                                           | AS SHOWN |
|               | -25MM UPVC CONDUIT @ WALL FOR AUDIO AND VISUAL (BY ELECTRICAL CONTRACTOR)                                                                                                                                                                                                                                                                                               | AS SHOWN |
|               | UNDER FLOOR JUNCTION BOX ( 150mm X 150mm ) FOR POWER,  TELEPHONE & DATA CAST IN FLOOR SLAB.  DATA - 50mm X 25mm X 3.2mm UNDERFLOOR UPVC  TRUNKING/CONDUIT. (CAST IN FLOOR SLAB)  - TELEPHONE - 50mm X 25mm X 3.2 mm UNDERFLOOR UPVC  TRUNKING/CONDUIT. (CAST IN FLOOR SLAB)  - TELEPHONE - 50mm X 2.5mm X 0.5mm UNDERFLOOR UPVC  TRUNKING/CONDUIT. (CAST IN FLOOR SLAB) | AS SHOWN |

## LEGEND: TELEPHONE INSTALLATION

|  | SYMBOL     | DESCRIPTION(S)                                                                             | QTY |
|--|------------|--------------------------------------------------------------------------------------------|-----|
|  | <b>a</b> c | COMPUTER/DATA (16) UTP PT. C/W SOCKET OUTLET USING CAT. 6 CABLE IN UPVC CONDUIT/CONCEALED  | 8   |
|  |            | WIFI POINT C/W SOCKET OUTLET AT CEILING LEVEL USING CAT 6 CABLE IN UPVC CONDUIT/CONCEALED. | 2   |
|  | ₽          | DOME CAMERA                                                                                | 2   |

## NOTES:

- ALL M&E SERVICES WILL BE UNDER ELECTRICAL CONTRACTOR TO BE COORDINATED WITH ID CONTRACTOR FOR ALL FITMENT THAT REQUIRED CUTTING
- ALL DIMENSIONS TO BE VERIFIED AT SITE
- REFER TO APPROVED MATERIALS / FINISHES -ALL EXISTING SITE CONDITION TO BE INSPECTED AND HIGHLIGHTED TO DESIGNER AND SITE MANAGER FOR

INTERIOR DESIGN WORKS FOR PROPOSED KDU PENANG @ BATU KAWAN, PENANG MALAYSIA

**Drawing Title** LECTURE THEATRE 2 - BLOCK D 1ST - 2ND FLOOR

MECHANICAL & ELECTRICAL LAYOUT PLAN

TAN PHENG CHEE TEAM Drawn By PATRICK TAN Checked By Principal Architectural Associate Architectural Associate