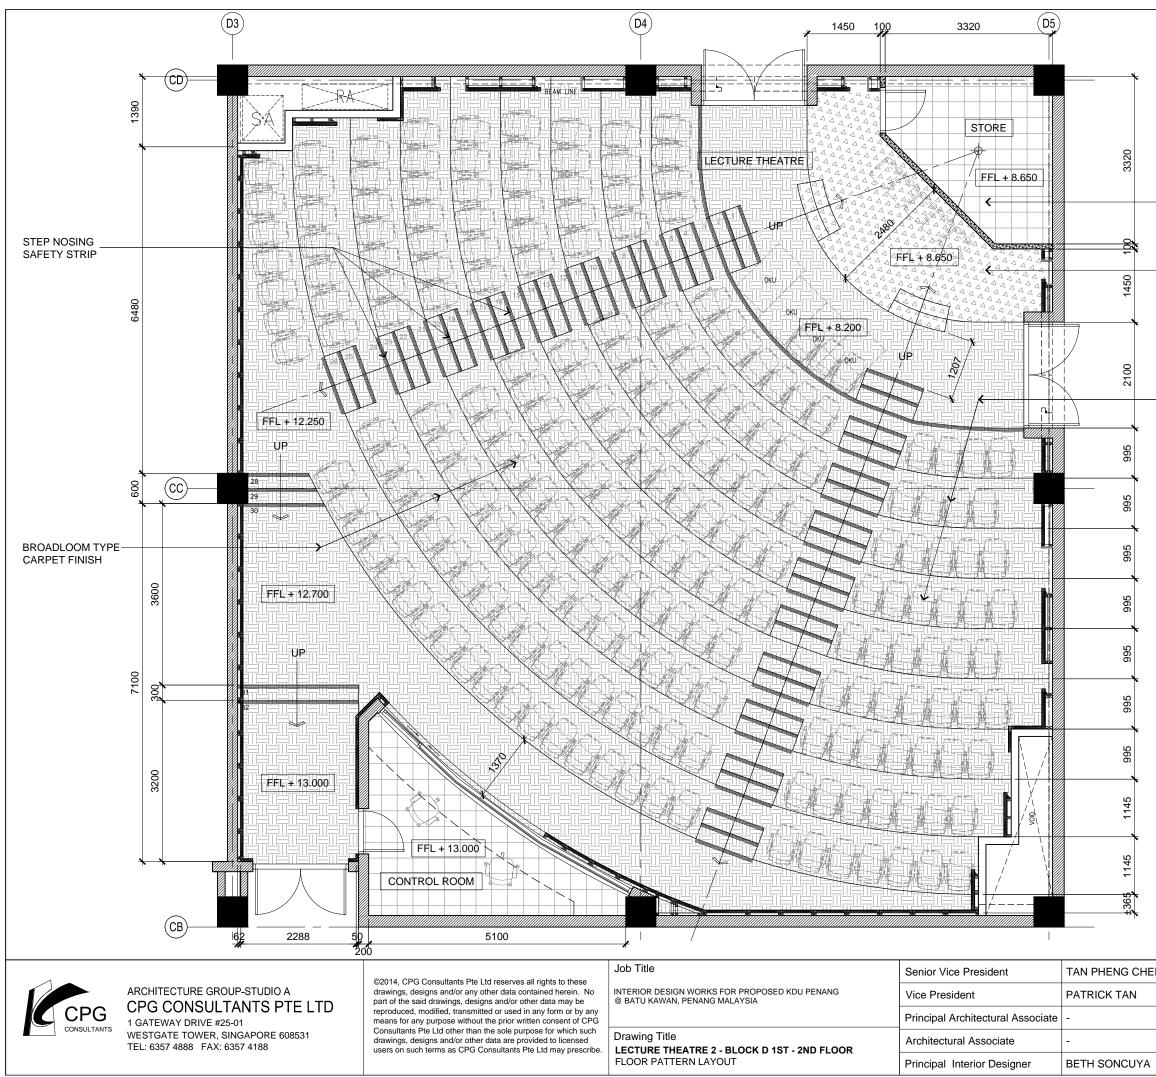

| LEGEND - FLOOR FINISHES BY ID<br>(UNLESS OTHERWISE SPECIFIED)                                                               |                            |                                                                        |  |  |  |  |  |  |  |
|-----------------------------------------------------------------------------------------------------------------------------|----------------------------|------------------------------------------------------------------------|--|--|--|--|--|--|--|
| SYMBOL                                                                                                                      | CODE                       | DESCRIPTION                                                            |  |  |  |  |  |  |  |
| + + + + + + + + + + + + + + + + + + +                                                                                       | <b>CP-T1</b><br>(GENERAL)  | CARPET FLOOR TILES<br>INCLUDING CEMENT<br>RENDER FINISHED TO           |  |  |  |  |  |  |  |
| + + + + +                                                                                                                   | <b>CP-T2</b><br>(RED)      | FFL SPECIFIED                                                          |  |  |  |  |  |  |  |
|                                                                                                                             | <b>CP-T3</b><br>(GREEN)    |                                                                        |  |  |  |  |  |  |  |
|                                                                                                                             | CP-T4<br>(BLUE)            |                                                                        |  |  |  |  |  |  |  |
|                                                                                                                             | <b>CP-T5</b><br>(YELLOW)   |                                                                        |  |  |  |  |  |  |  |
|                                                                                                                             | CP-T6<br>(PINK)            |                                                                        |  |  |  |  |  |  |  |
|                                                                                                                             | <b>CP-T7</b><br>(ORANGE)   |                                                                        |  |  |  |  |  |  |  |
|                                                                                                                             | <b>CP1-T1</b><br>(GENERAL) |                                                                        |  |  |  |  |  |  |  |
|                                                                                                                             | CP1-T2<br>(RED)            | RENDER FINISHED TO<br>FFL SPECIFIED                                    |  |  |  |  |  |  |  |
|                                                                                                                             | HVL-T1<br>(GENERAL)        | VINYL SHEET<br>INCLUDING CEMENT<br>RENDER FINISHED TO<br>FFL SPECIFIED |  |  |  |  |  |  |  |
|                                                                                                                             | HVL-T2<br>(TIMBER)         |                                                                        |  |  |  |  |  |  |  |
|                                                                                                                             | HVL-T3<br>(GREY)           |                                                                        |  |  |  |  |  |  |  |
| $\begin{smallmatrix} \Delta & \Delta & \Delta \\ \Delta & \Delta & \Delta \\ \Delta & \Delta & \Delta \\ \Delta & \Delta &$ | BD                         | 300MM-1500MM X<br>70MM(W) X 11MM(T)<br>TIMBER PARQUET<br>FLOORING      |  |  |  |  |  |  |  |

## TILE BY MAINCON

## \_STAGE IN TIMBER FLOORING FINISH

## BROADLOOM TYPE

STEPS CONFIGURATION: TREAD - 330MM RISER - 150MM

## NOTES:

FLOOR CONCRETE SCREED BY MAINCON
ALL DIMENSIONS TO BE VERIFIED AT SITE
REFER TO APPROVED MATERIALS / FINISHES
ALL EXISTING SITE CONDITION TO BE INSPECTED AND HIGHLIGHTED TO DESIGNER AND SITE MANAGER FOR VERIFICATION PRIOR TO ANY FABRICATION OF SHOP DRAWINGS.