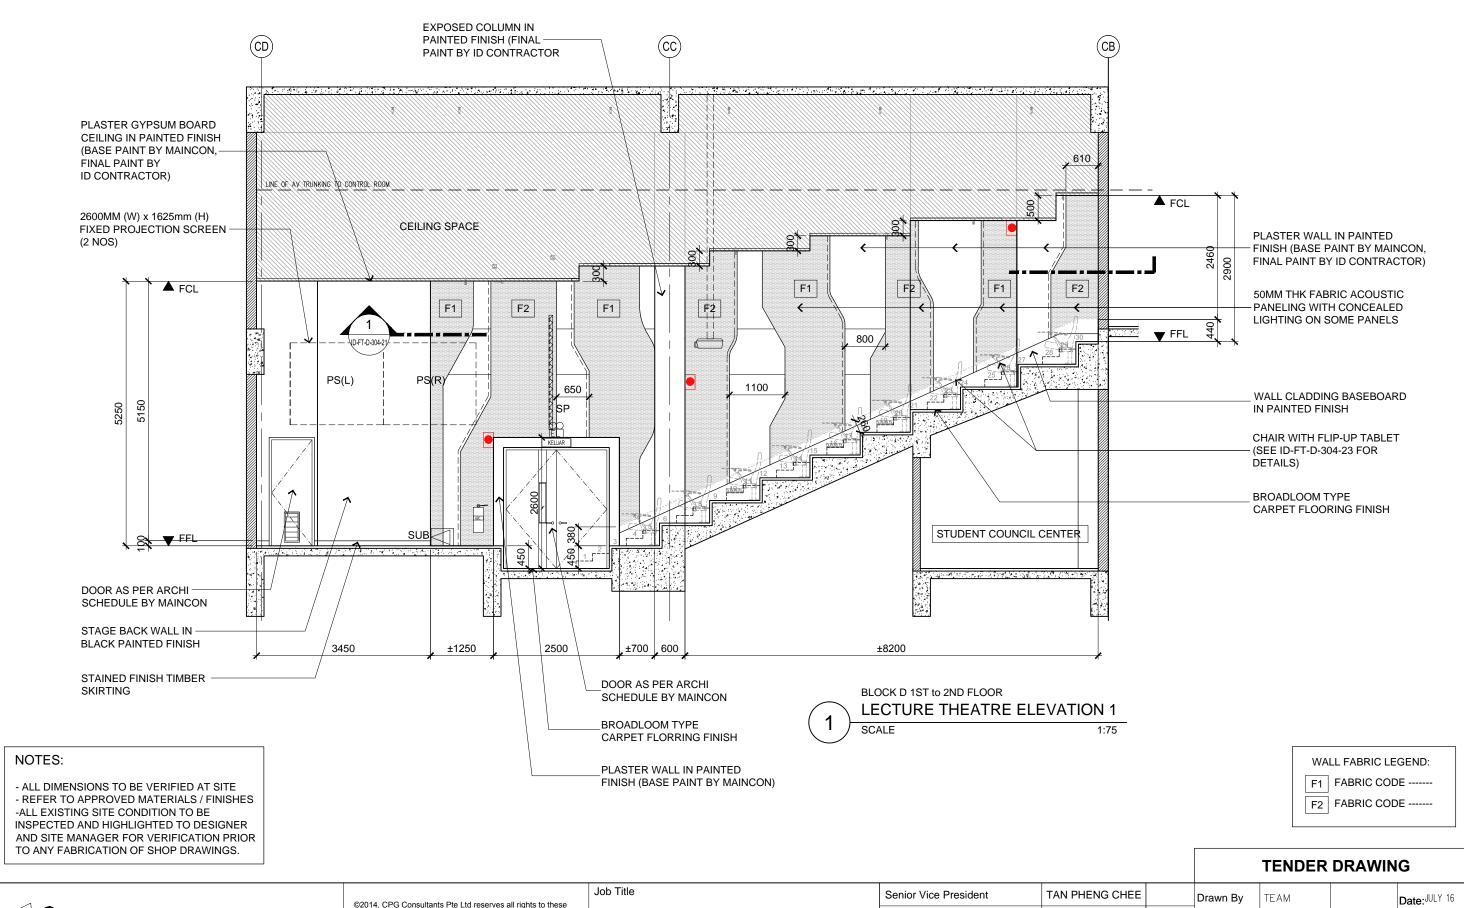

INTERIOR DESIGN WORKS FOR PROPOSED KDU PENANG @ BATU KAWAN, PENANG MALAYSIA

Drawing Title

LECTURE THEATRE 2 - BLOCK D 1ST - 2ND FLOOR

ELEVATION

|  | Senior Vice President             | TAN PHENG CHEE |  | Drawn By     | TEAM         |  |      |      | Date: JULY 16 |
|--|-----------------------------------|----------------|--|--------------|--------------|--|------|------|---------------|
|  | Vice President                    | PATRICK TAN    |  |              |              |  |      |      |               |
|  | Principal Architectural Associate | -              |  | Checked By   | BETH         |  |      |      | Date: JULY 16 |
|  | Architectural Associate           | -              |  | Project Code | : Drawing No |  | ). : | REV. | Scale : 1:75  |