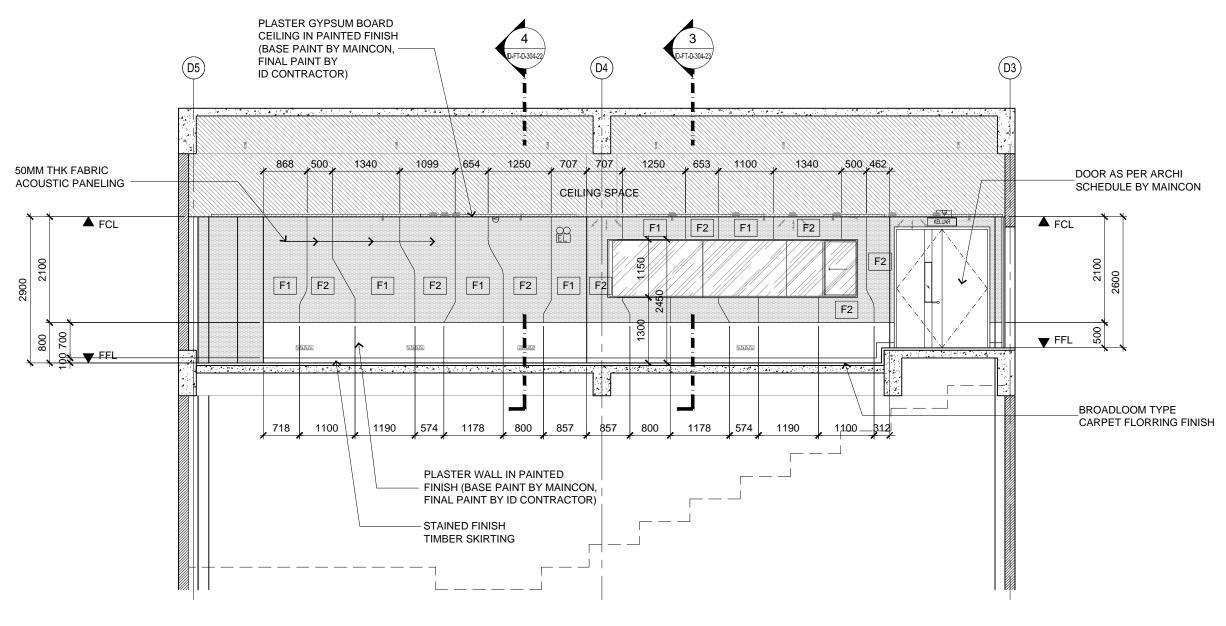

BLOCK D 1ST to 2ND FLOOR

LECTURE THEATRE ELEVATION 2

WALL FABRIC LEGEND:

F1 FABRIC CODE ------

F2 FABRIC CODE -----

ARCHITECTURE GROUP-STUDIO A CPG CONSULTANTS PTE LTD 1 GATEWAY DRIVE #25-01 WESTGATE TOWER, SINGAPORE 608531