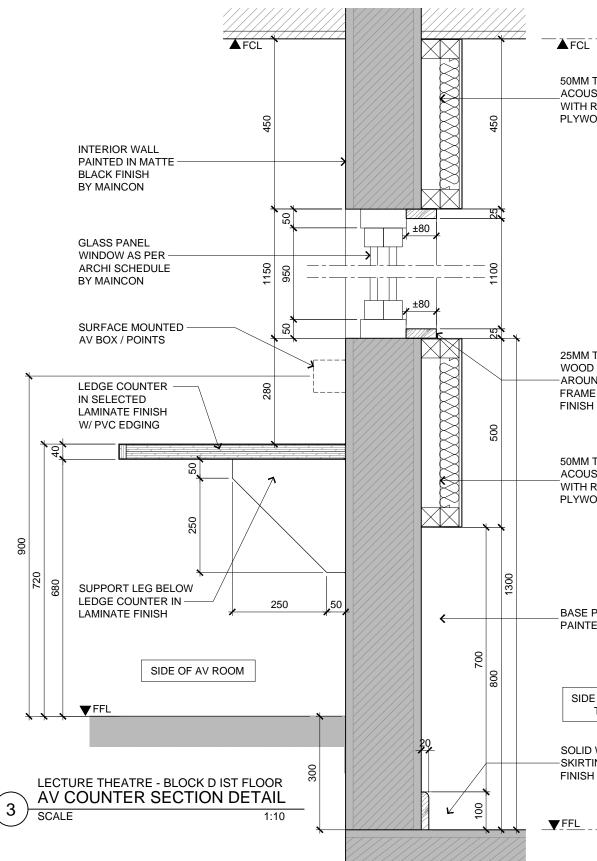

50MM THK FABRIC ACOUSTIC PANELING WITH ROCK WOOL ON PLYWOOD BACKING

25MM THK SOLID WOOD TRIM ALL-AROUND WIDOW FRAME IN STAINED FINISH

50MM THK FABRIC ACOUSTIC PANELING WITH ROCK WOOL ON PLYWOOD BACKING

BASE PANEL IN PAINTED FINISH

> SIDE OF LECTURE THEATRE

SOLID WOOD -SKIRTING IN STAINED FINISH BY MAINCON

> NOTE: FINAL AV POINTS / SERVICES SETTING OUT TO BE DETERMINE BY AV CONTRACTOR **TENDER DRAWING** Drawn By TEAM Date: JULY 16 Checked By BETH Date: JULY 16 REV. Scale : AS SHOWN Project Code : Drawing No. : P5679 ID-FT-D-304-23 CAD Ref. -