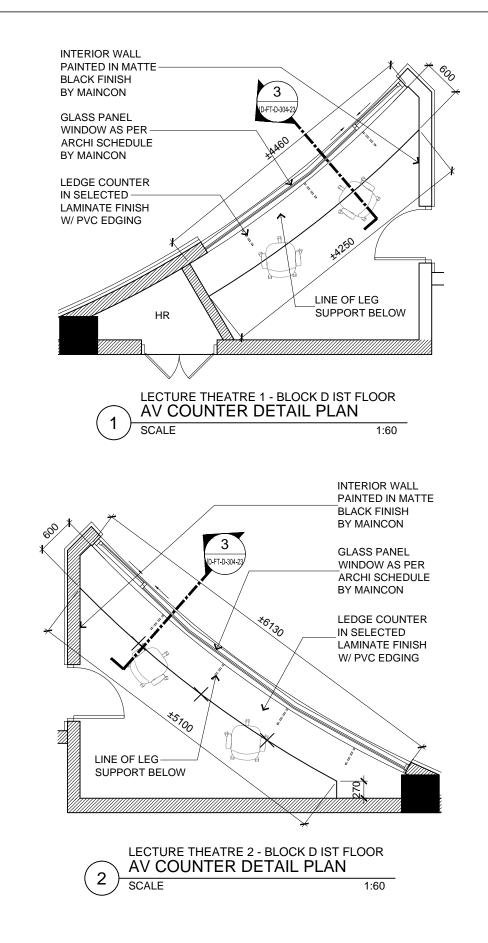

|  | Job Title<br>PROPOSED KDU PENANG @ BATU KAWAN,<br>PENANG MALAYSIA                            | Senior Vice President             | TAN PHENG CHEE |  |
|--|----------------------------------------------------------------------------------------------|-----------------------------------|----------------|--|
|  |                                                                                              | Vice President                    | PATRICK TAN    |  |
|  |                                                                                              | Principal Architectural Associate | -              |  |
|  | Drawing Title<br>LECTURE THEATRE 1 & 2 TYPICAL AV COUNTER DETAILS<br>BLOCK D 1ST - 2ND FLOOR | Architectural Associate           | -              |  |
|  |                                                                                              | Principal Interior Designer       | BETH SONCUYA   |  |
|  |                                                                                              |                                   |                |  |