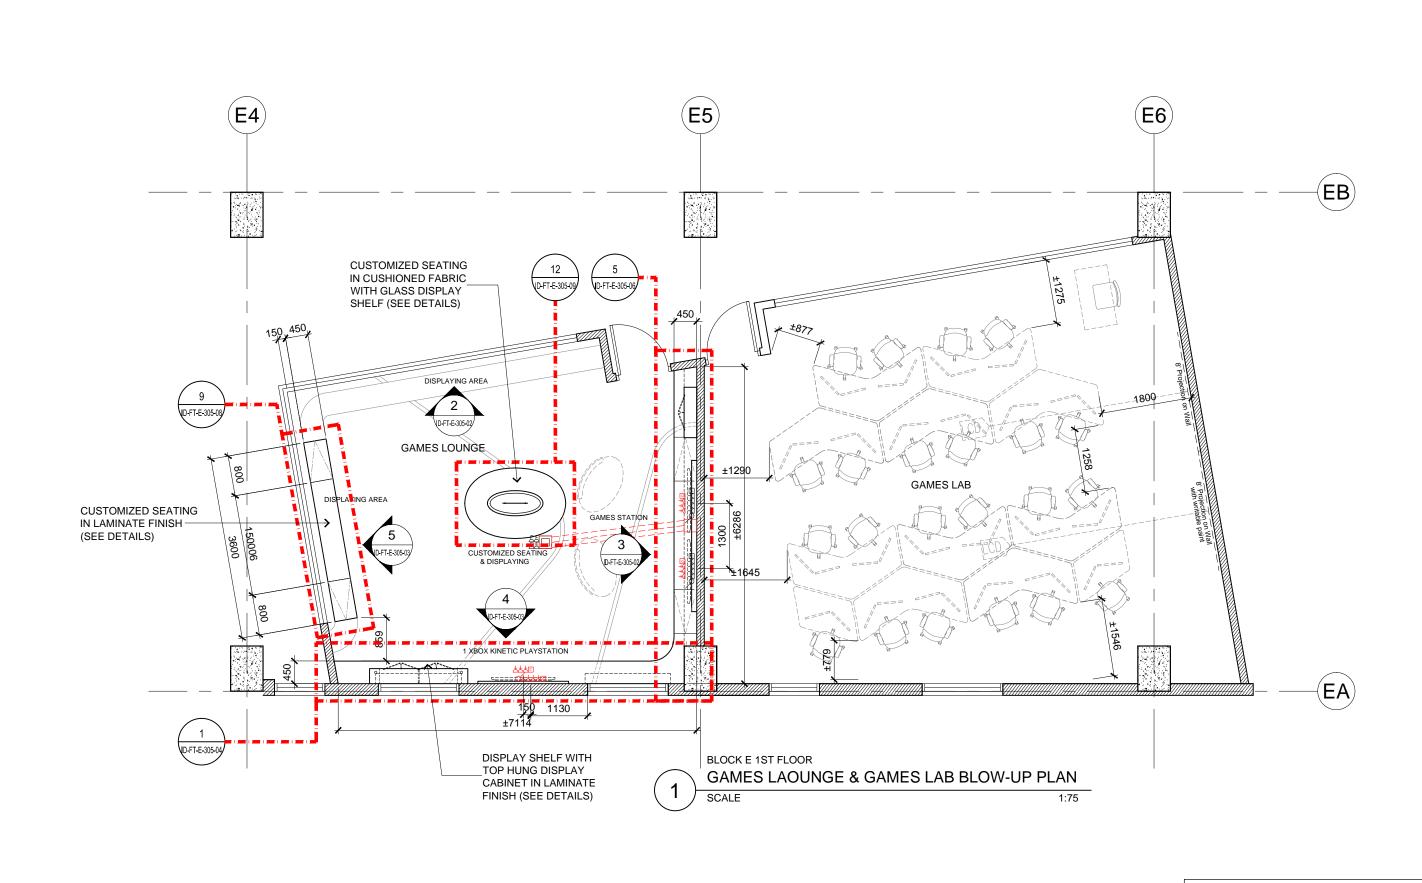

|    | Drawing Title                         |
|----|---------------------------------------|
| Э. | GAMES LOUNGE & GAMES LAB BLOW-UP PLAN |
|    | BLOCK E 1ST FLOOR                     |

|                                   | TENDER DRAWING |  |                |      |               |      |      |               |
|-----------------------------------|----------------|--|----------------|------|---------------|------|------|---------------|
| Senior Vice President             | TAN PHENG CHEE |  | Drawn By       | TEAM |               |      |      | Date: JULY 16 |
| Vice President                    | PATRICK TAN    |  |                |      |               |      |      |               |
| Principal Architectural Associate | -              |  | Checked By     |      | ETH           |      |      | Date: JULY 16 |
| Architectural Associate           | -              |  | Project Code : |      | Drawing No. : |      | REV. | Scale : 1:75  |
| Principal Interior Designer       | BETH SONCUYA   |  | P5679          |      | ID-FT-E-30    | 5-01 | -    | CAD Ref.      |