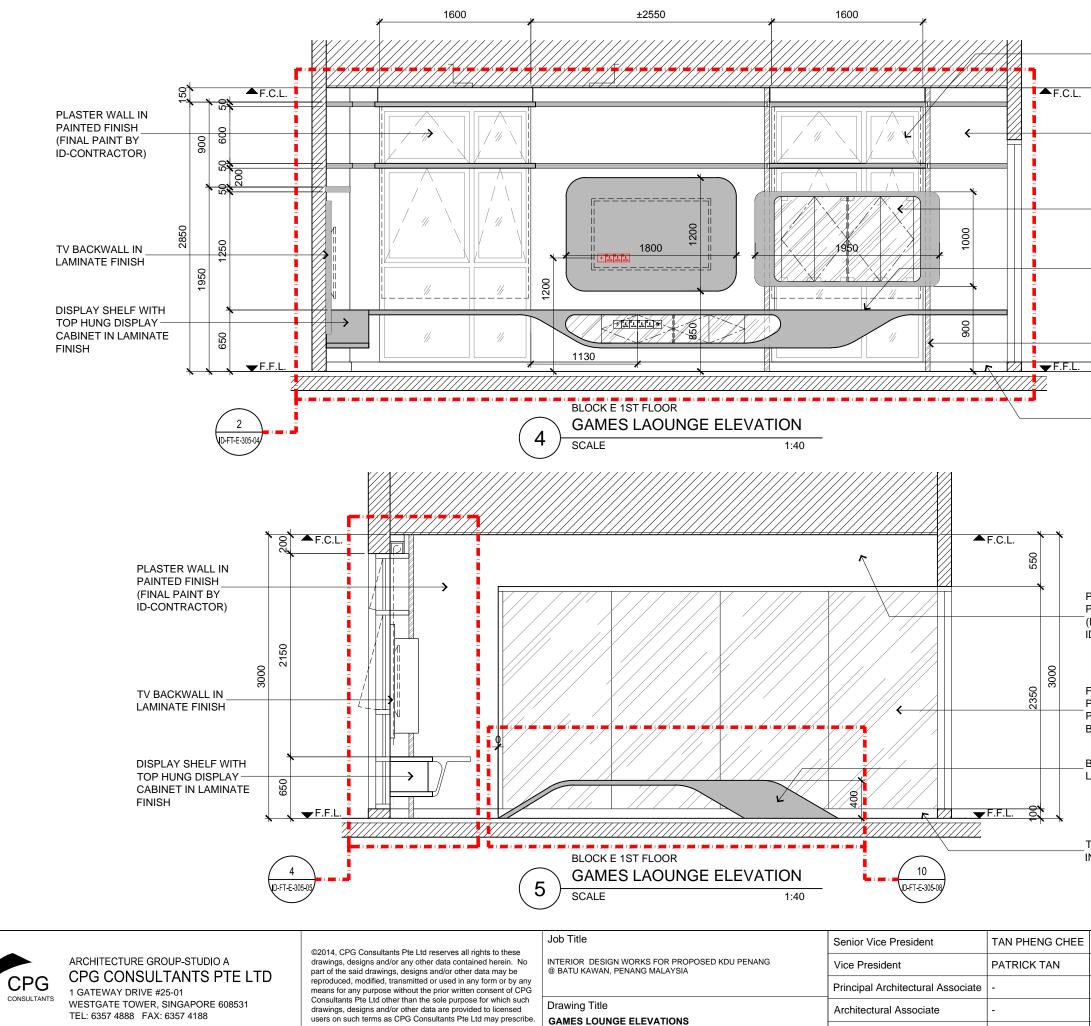

BLOCK E 1ST FLOOR

|          | GLASS WINDOW AS<br>—PER ARCHI SCHEDULE<br>W/ SELECTED ROLL<br>DOWN SHADE BY MAINCON                                                                                                                                                                         |
|----------|-------------------------------------------------------------------------------------------------------------------------------------------------------------------------------------------------------------------------------------------------------------|
| 3000     | PLASTER WALL IN<br>PAINTED FINISH<br>(FINAL PAINT BY<br>ID-CONTRACTOR)<br>TOP HUNG DISPLAY<br>CABINET IN LAMINATE<br>FINISH WITH LOCKABLE<br>12MM THK TEMPERED<br>GLASS DOOR PANEL<br>DISPLAY SHELF / LEDGE<br>IN SELECTED LAMINATE<br>FINISH W/ PVC EDGING |
| <u> </u> | 50MM Ø STAINLESS STEEL<br>– VERTICAL SUPPORT IN<br>MIRROR FINISH                                                                                                                                                                                            |

\_TIMBER SKIRTING IN LAMINATE FINISH

PLASTER WALL IN PAINTED FINISH (FINAL PAINT BY ID-CONTRACTOR)

FRAMELESS GLASS PANEL WINDOW AS PER ARCHI SCHEDULE BY MAINCON

BUILT-IN BENCH IN LAMINATE FINISH

TIMBER SKIRTING