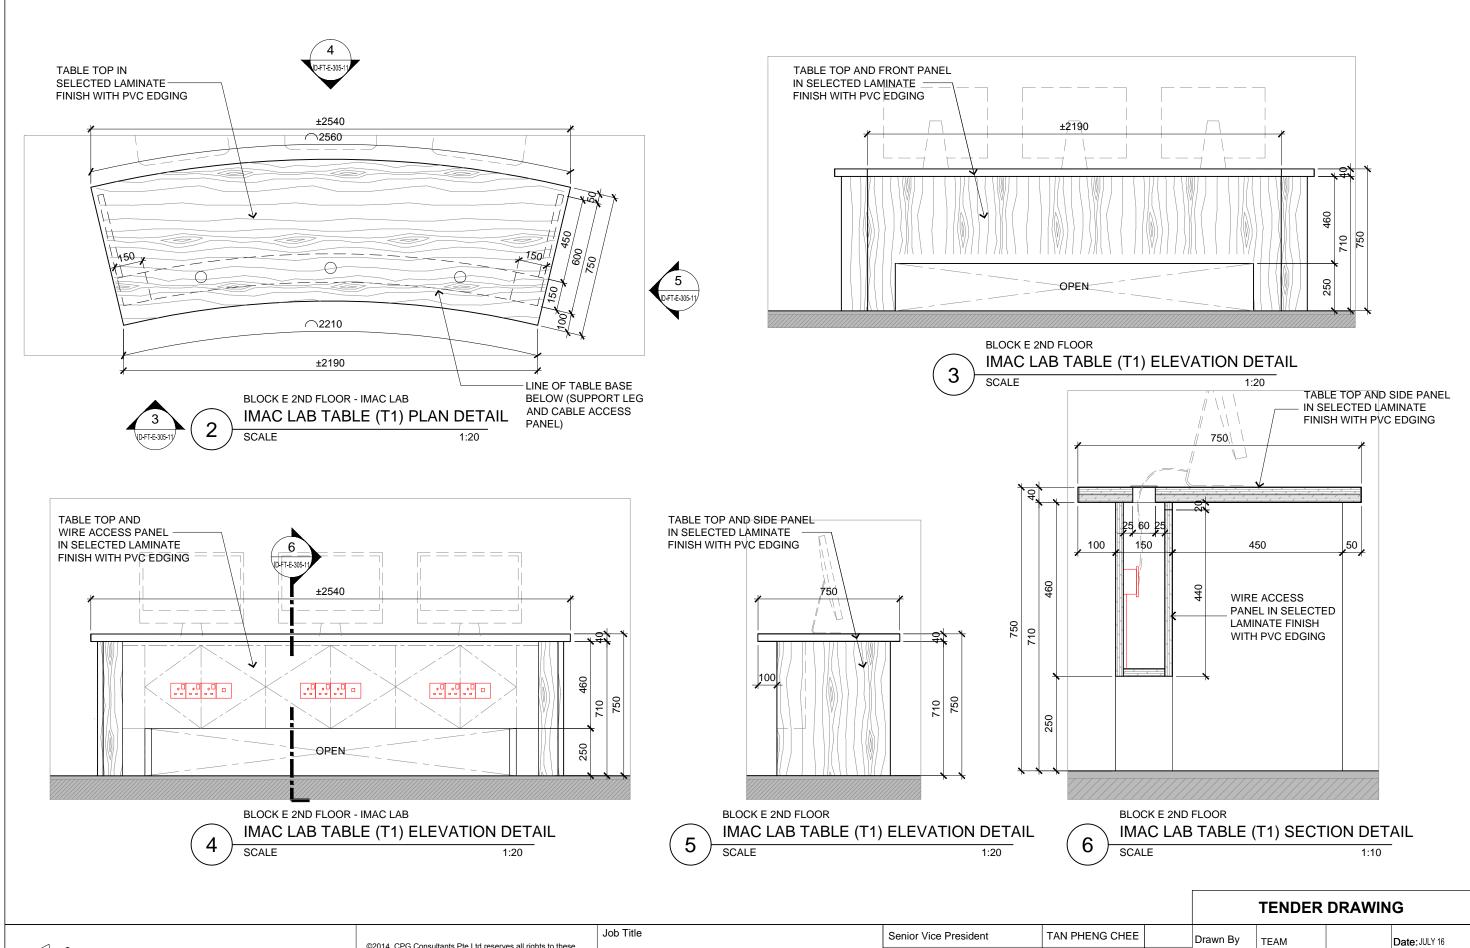

BLOCK E 2ND FLOOR

|  |                                     |                |                | TENDER DRAWING |                |  |      |               |  |
|--|-------------------------------------|----------------|----------------|----------------|----------------|--|------|---------------|--|
|  | Senior Vice President               | TAN PHENG CHEE |                | Drawn By TEAM  |                |  |      | Date: JULY 16 |  |
|  | Vice President                      | PATRICK TAN    |                |                |                |  |      |               |  |
|  | Principal Architectural Associate - |                |                | Checked By     | BETH           |  |      | Date: JULY 16 |  |
|  | <u>'</u>                            |                |                | Danie at Oa da | Danisia a Na   |  | DEV/ | _             |  |
|  | Architectural Associate             | -              | Project Code : |                | Drawing No. :  |  | KEV. | Scale : 1:50  |  |
|  | Principal Interior Designer         | BETH SONCUYA   |                | P5679          | ID-FT-E-305-11 |  | -    | CAD Ref.      |  |