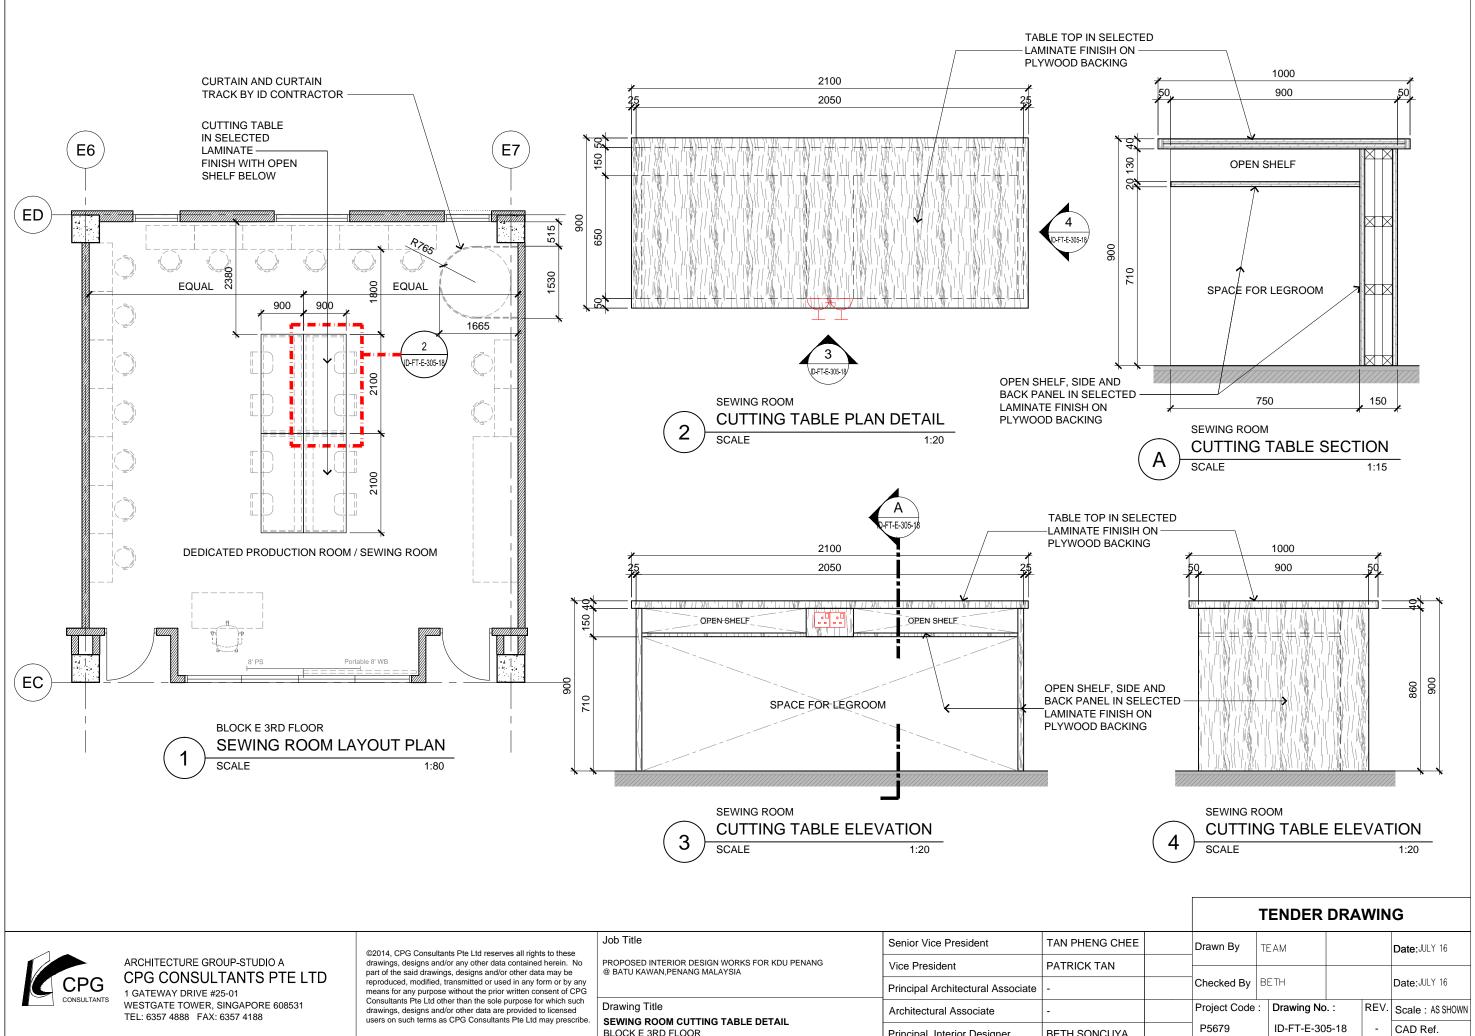

| CPG | ARCHITECTURE GROUP-STUDIO A<br>CPG CONSULTANTS PTE LTD<br>1 GATEWAY DRIVE #25-01<br>WESTGATE TOWER, SINGAPORE 608531<br>TEL: 6357 4888 FAX: 6357 4188 | part of the said drawings, designs and/or other data may be<br>reproduced, modified, transmitted or used in any form or by any<br>means for any purpose without the prior written consent of CPG<br>Consultants Pte Ltd other than the sole purpose for which such<br>drawings, designs and/or other data are provided to licensed | PROPOSED INTERIOR DESIGN WORKS FOR KDU PENANG<br>@ BATU KAWAN,PENANG MALAYSIA | Senior Vice President             | TAN PHENG CHEE |  |
|-----|-------------------------------------------------------------------------------------------------------------------------------------------------------|------------------------------------------------------------------------------------------------------------------------------------------------------------------------------------------------------------------------------------------------------------------------------------------------------------------------------------|-------------------------------------------------------------------------------|-----------------------------------|----------------|--|
|     |                                                                                                                                                       |                                                                                                                                                                                                                                                                                                                                    |                                                                               | Vice President                    | PATRICK TAN    |  |
|     |                                                                                                                                                       |                                                                                                                                                                                                                                                                                                                                    |                                                                               | Principal Architectural Associate | -              |  |
|     |                                                                                                                                                       |                                                                                                                                                                                                                                                                                                                                    | Drawing Title SEWING ROOM CUTTING TABLE DETAIL                                | Architectural Associate           | -              |  |
|     |                                                                                                                                                       |                                                                                                                                                                                                                                                                                                                                    |                                                                               | Principal Interior Designer       | BETH SONCUYA   |  |
|     |                                                                                                                                                       |                                                                                                                                                                                                                                                                                                                                    |                                                                               |                                   |                |  |