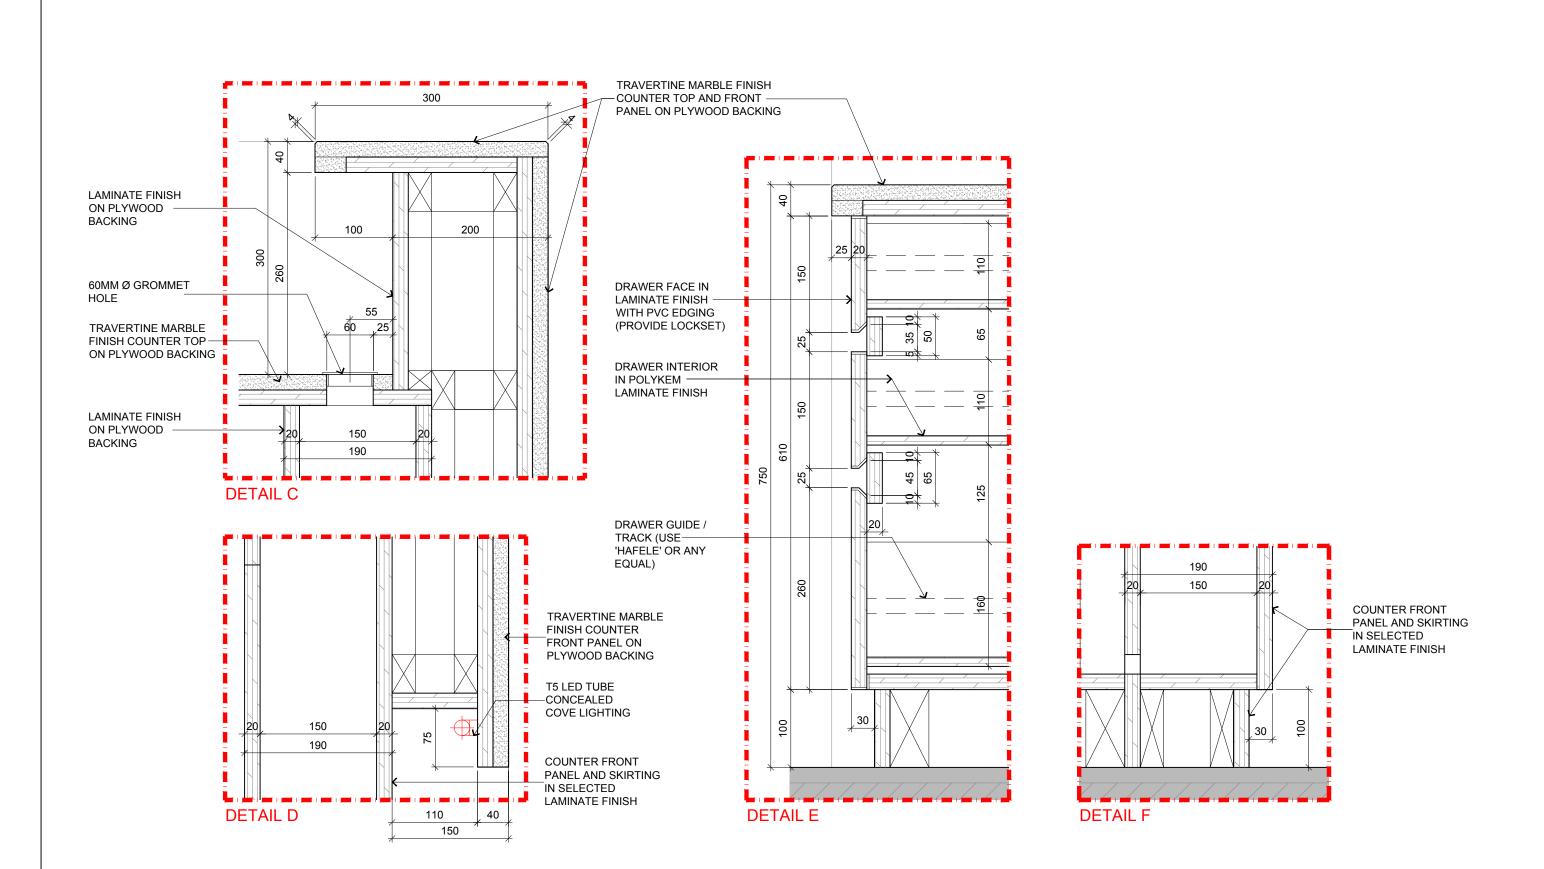

**RC-01 RECEPTION COUNTER DETAILS** 

BLOCK A GROUND FLOOR - RECEPTION & GALLERY

RC-01