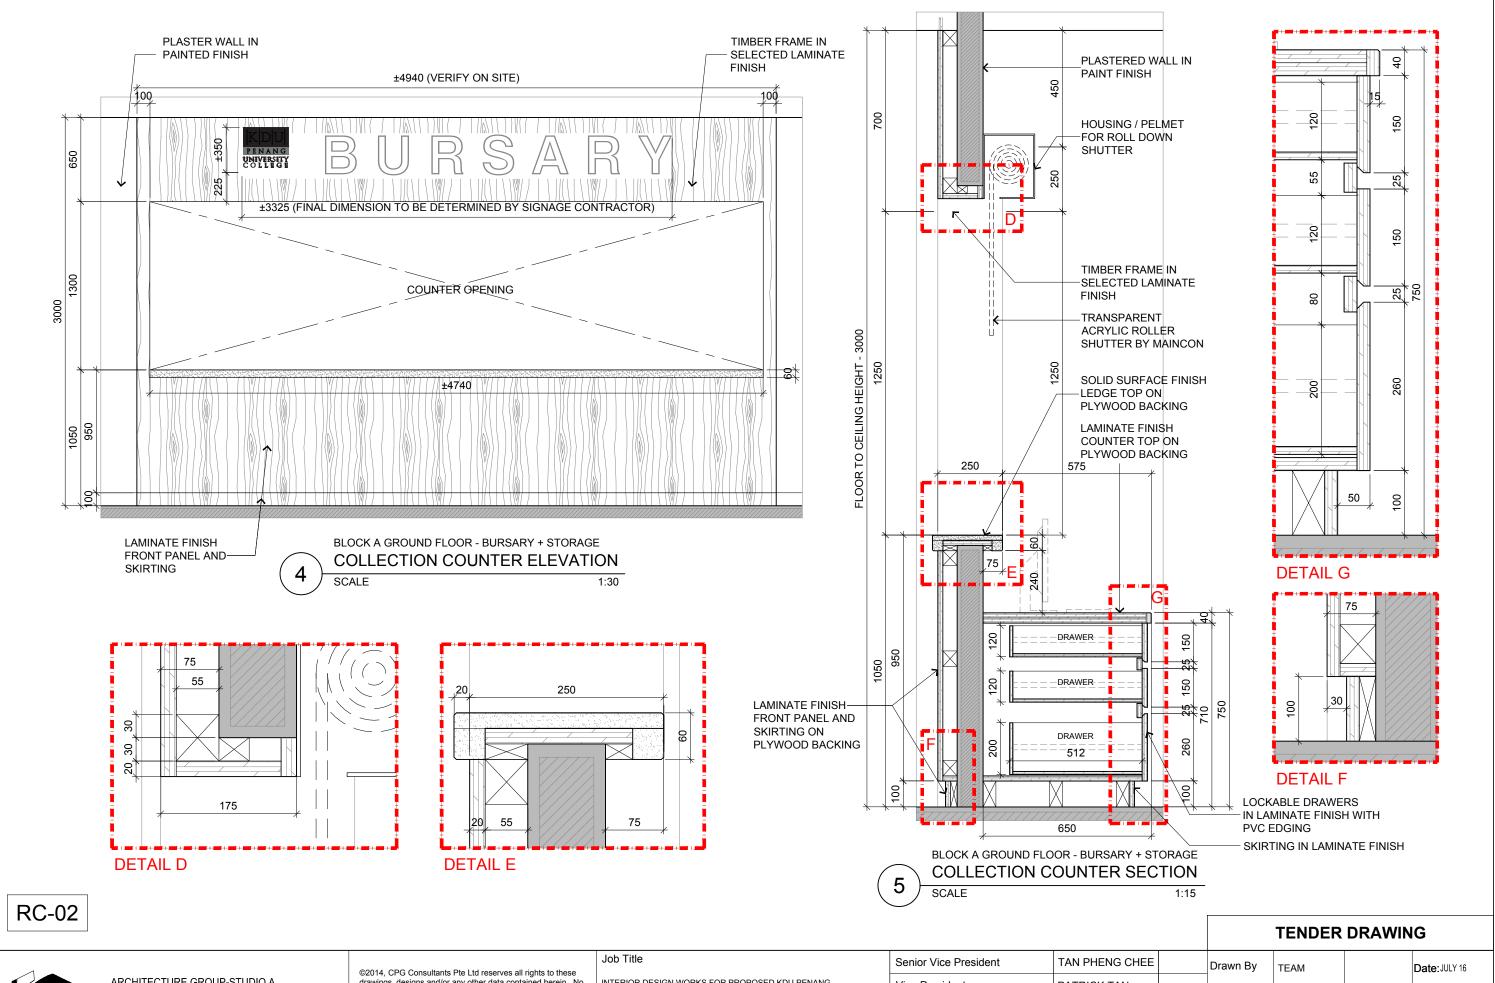

Drawing Title

RC-02 COLLECTION COUNTER DETAILS

BLOCK A GROUND FLOOR

| Senior Vice President             | TAN PHENG CHEE |  | Drawn By     |   | EAM        |       |      | Date: JULY 16   |  |
|-----------------------------------|----------------|--|--------------|---|------------|-------|------|-----------------|--|
| Vice President                    | PATRICK TAN    |  |              |   |            |       |      |                 |  |
|                                   | . ,            |  |              |   |            |       |      |                 |  |
| Principal Architectural Associate | -              |  | Checked By   |   | ETH        |       |      | Date: JULY 16   |  |
| Architectural Associate           | -              |  | Project Code | : | Drawing No | .:    | REV. | Scale: AS SHOWN |  |
| Principal Interior Designer       | BETH SONCUYA   |  | P5679        |   | ID-RC-A-40 | )1-05 | -    | CAD Ref.        |  |