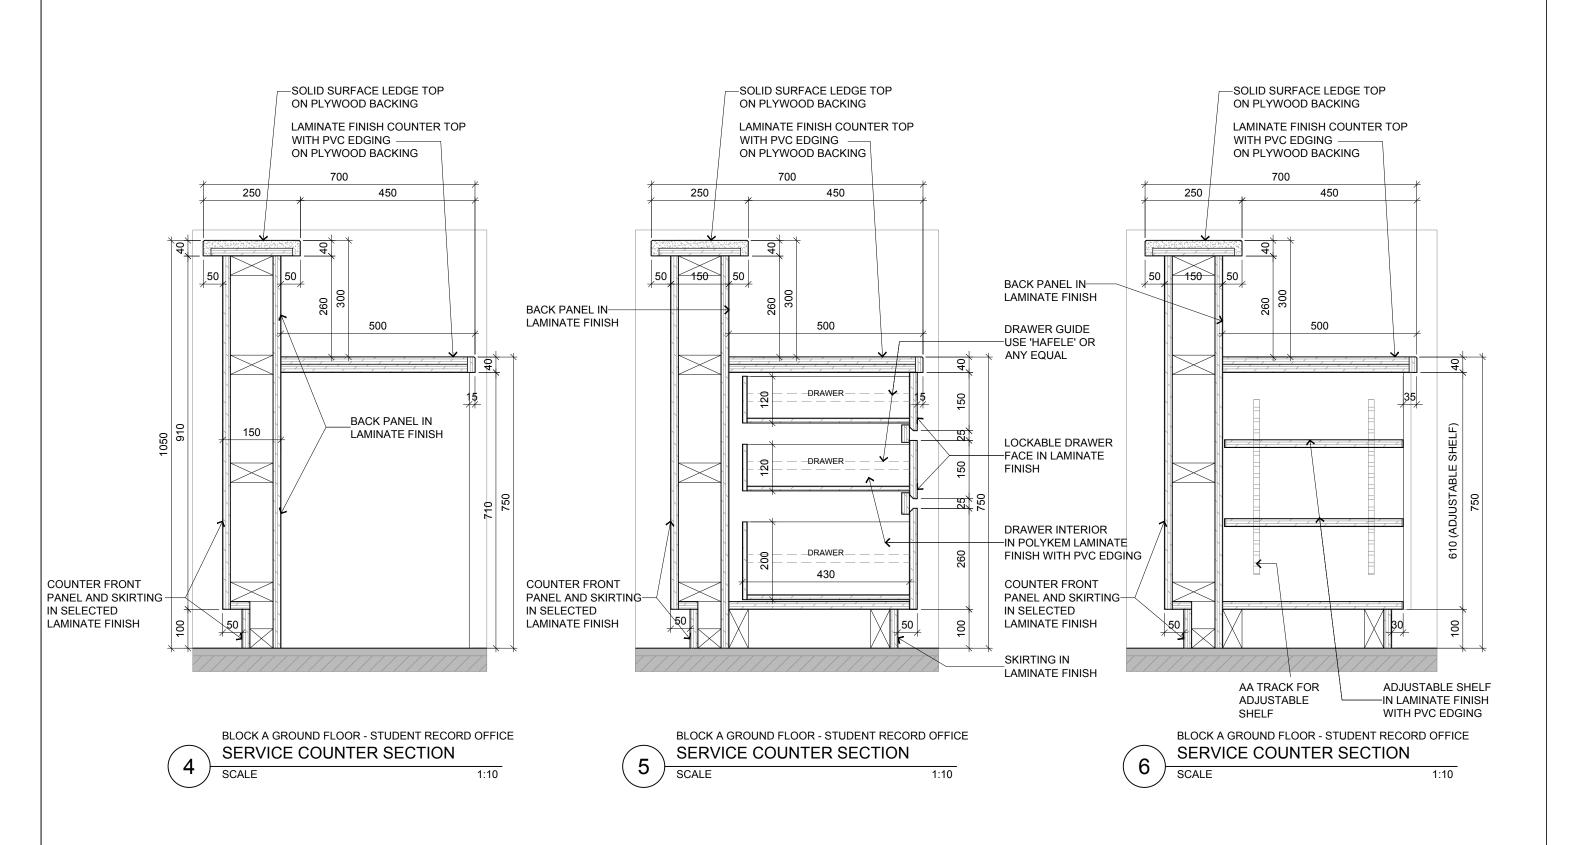

INTERIOR DESIGN WORKS FOR PROPOSED KDU PENANG @ BATU KAWAN, PENANG MALAYSIA

Drawing Title

SERVICE COUNTER DETAILS

BLOCK A GROUND FLOOR - STUDENT RECORD OFFICE

Job Title

|  | Senior Vice President             | TAN PHENG CHEE |  | Drawn By     | TEAM         |         |   | Date: JULY 16   |
|--|-----------------------------------|----------------|--|--------------|--------------|---------|---|-----------------|
|  | Vice President                    | PATRICK TAN    |  |              |              |         |   |                 |
|  | Principal Architectural Associate | -              |  | Checked By   | BETH         |         |   | Date: JULY 16   |
|  | Architectural Associate           | -              |  | Project Code | : Drawing No | .: REV. |   | Scale: AS SHOWN |
|  | Principal Interior Designer       | BETH SONCUYA   |  | P5679        | ID-RC-A-40   | 01-07   | - | CAD Ref.        |