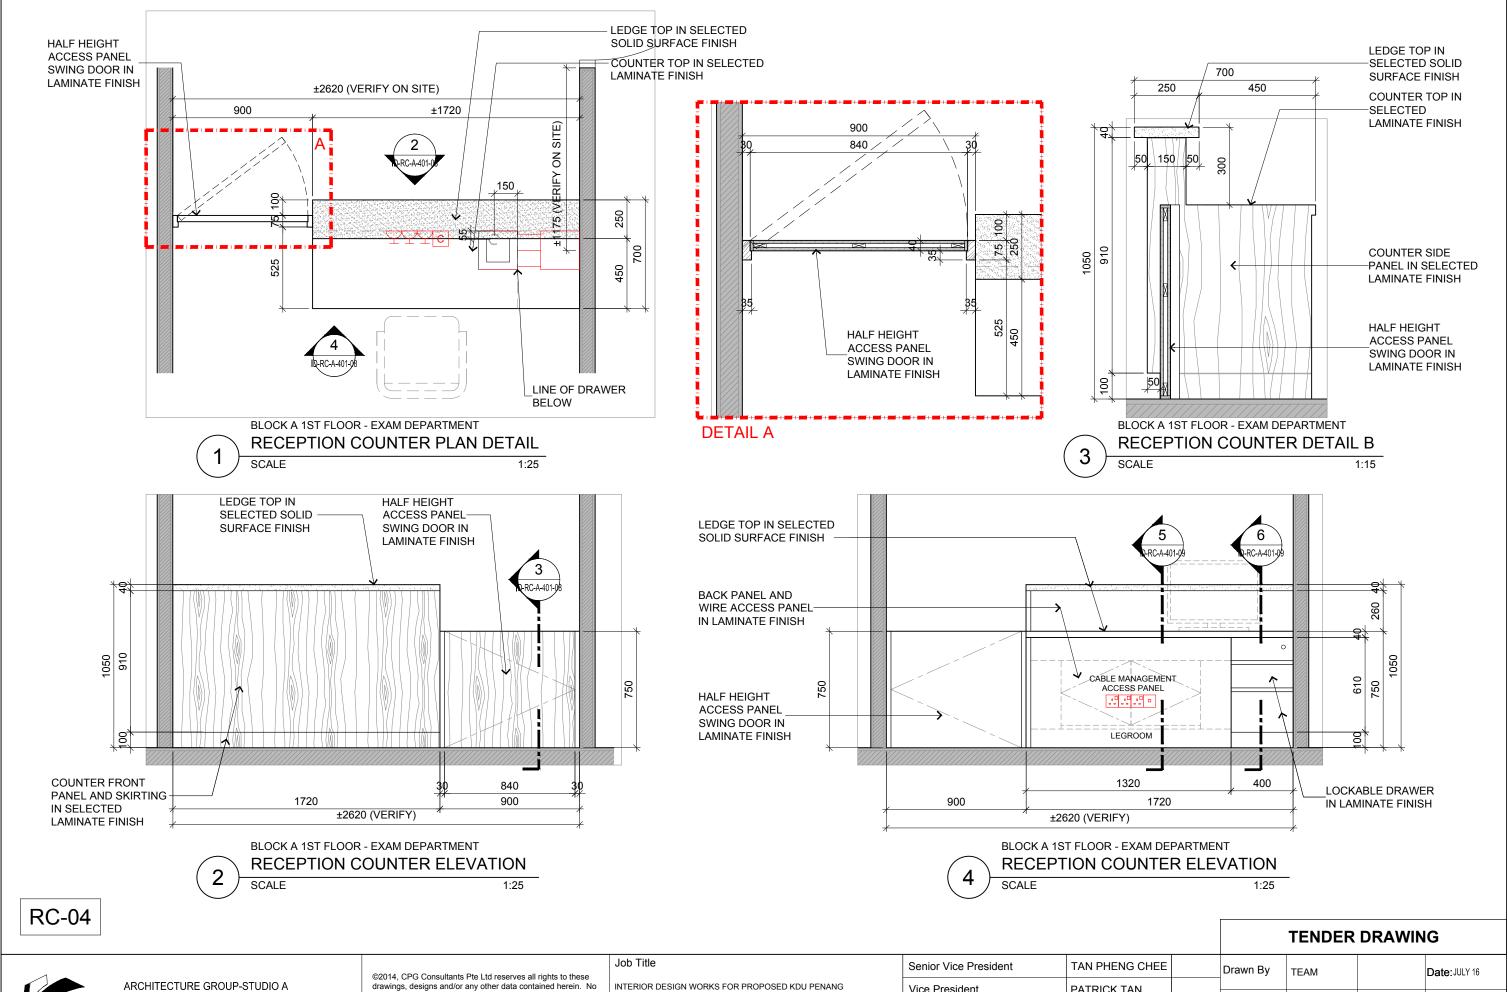

| Drawing Title                       |
|-------------------------------------|
| RECEPTION COUNTER DETAILS           |
| BLOCK A 1ST FLOOR - EXAM DEPARTMENT |

| Senior Vice President             | TAN PHENG CHEE | Drawn By     |    | EAM        |       |      | Date: JULY 16   |  |
|-----------------------------------|----------------|--------------|----|------------|-------|------|-----------------|--|
| Vice President                    | PATRICK TAN    |              |    |            |       |      |                 |  |
| Principal Architectural Associate | -              | Checked By   | ВІ | ETH        |       |      | Date: JULY 16   |  |
| Architectural Associate           | -              | Project Code | :  | Drawing No | ). :  | REV. | Scale: AS SHOWN |  |
| Principal Interior Designer       | BETH SONCUYA   | P5679        |    | ID-RC-A-40 | 01-08 | -    | CAD Ref.        |  |