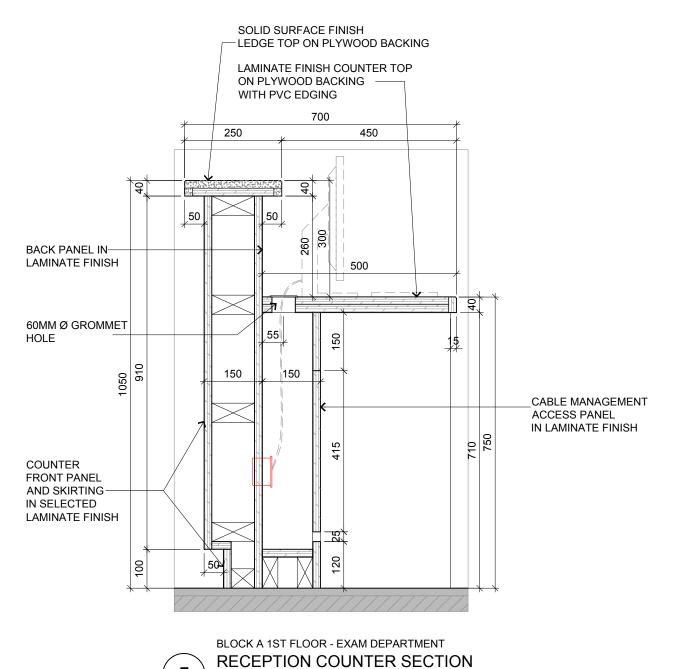

BLOCK A 1ST FLOOR - EXAM DEPARTMENT
RECEPTION COUNTER SECTION
SCALE 1:10

RC-04

ARCHITECTURE GROUP-STUDIO A CPG CONSULTANTS PTE LTD

SCALE

1 GATEWAY DRIVE #25-01
WESTGATE TOWER, SINGAPORE 608531
TEL: 6357 4888 FAX: 6357 4188