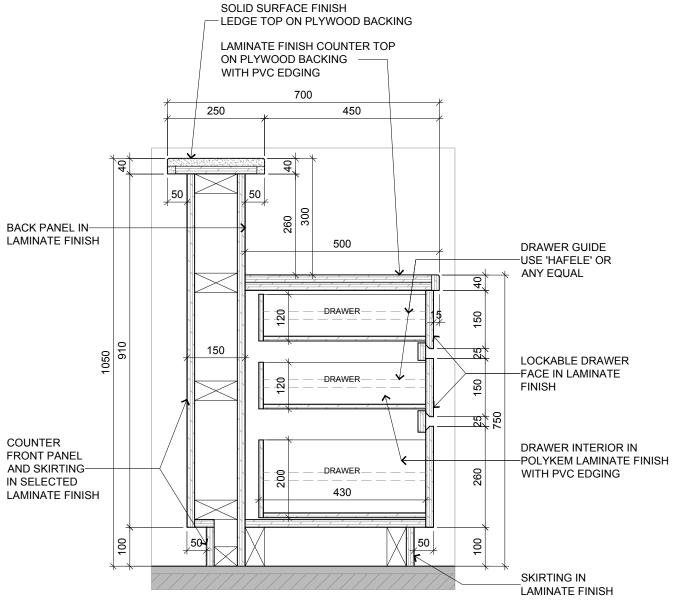

|            | Job Title                                                                      | Senior Vice President             | TAN PHENG CHEE | Drawn By       | TEAM       |       |      | Date: JULY 16   |
|------------|--------------------------------------------------------------------------------|-----------------------------------|----------------|----------------|------------|-------|------|-----------------|
|            | INTERIOR DESIGN WORKS FOR PROPOSED KDU PENANG<br>@ BATU KAWAN, PENANG MALAYSIA | Vice President                    | PATRICK TAN    |                |            |       |      |                 |
|            |                                                                                | Principal Architectural Associate | -              | Checked By     | ВЕТН       |       |      | Date: JULY 16   |
|            | Drawing Title                                                                  | Architectural Associate           | -              | Project Code : | Drawing No | ).:   | REV. | Scale: AS SHOWN |
| <b>5</b> . | RECEPTION COUNTER DETAILS BLOCK A 1ST FLOOR - EXAM DEPARTMENT                  | Principal Interior Designer       | BETH SONCUYA   | P5679          | ID-RC-A-40 | 01-09 | -    | CAD Ref.        |