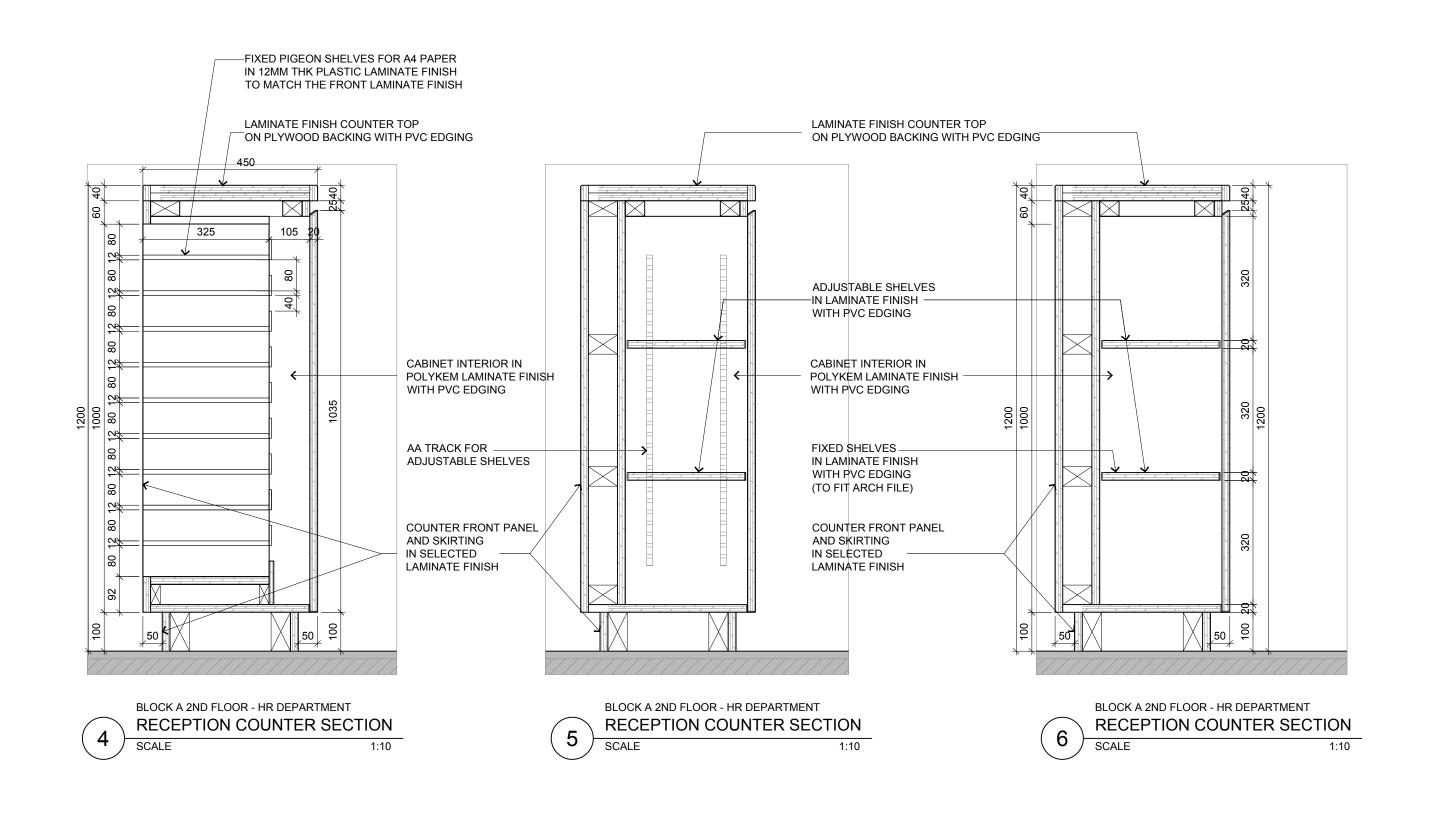

**Drawing Title** 

RECEPTION COUNTER DETAILS

BLOCK A 2ND FLOOR - HR DEPARTMENT

| Senior Vice President             | TAN PHENG CHEE | Drawn By     | TEAM         |          |   | Date: JULY 16   |
|-----------------------------------|----------------|--------------|--------------|----------|---|-----------------|
| Vice President                    | PATRICK TAN    |              |              |          |   |                 |
| Principal Architectural Associate | -              | Checked By   | BETH         |          |   | Date: JULY 16   |
| Architectural Associate           | -              | Project Code | : Drawing No | lo.: REV |   | Scale: AS SHOWN |
| Principal Interior Designer       | BETH SONCUYA   | P5679        | ID-RC-A-4    | 01-11    | - | CAD Ref.        |