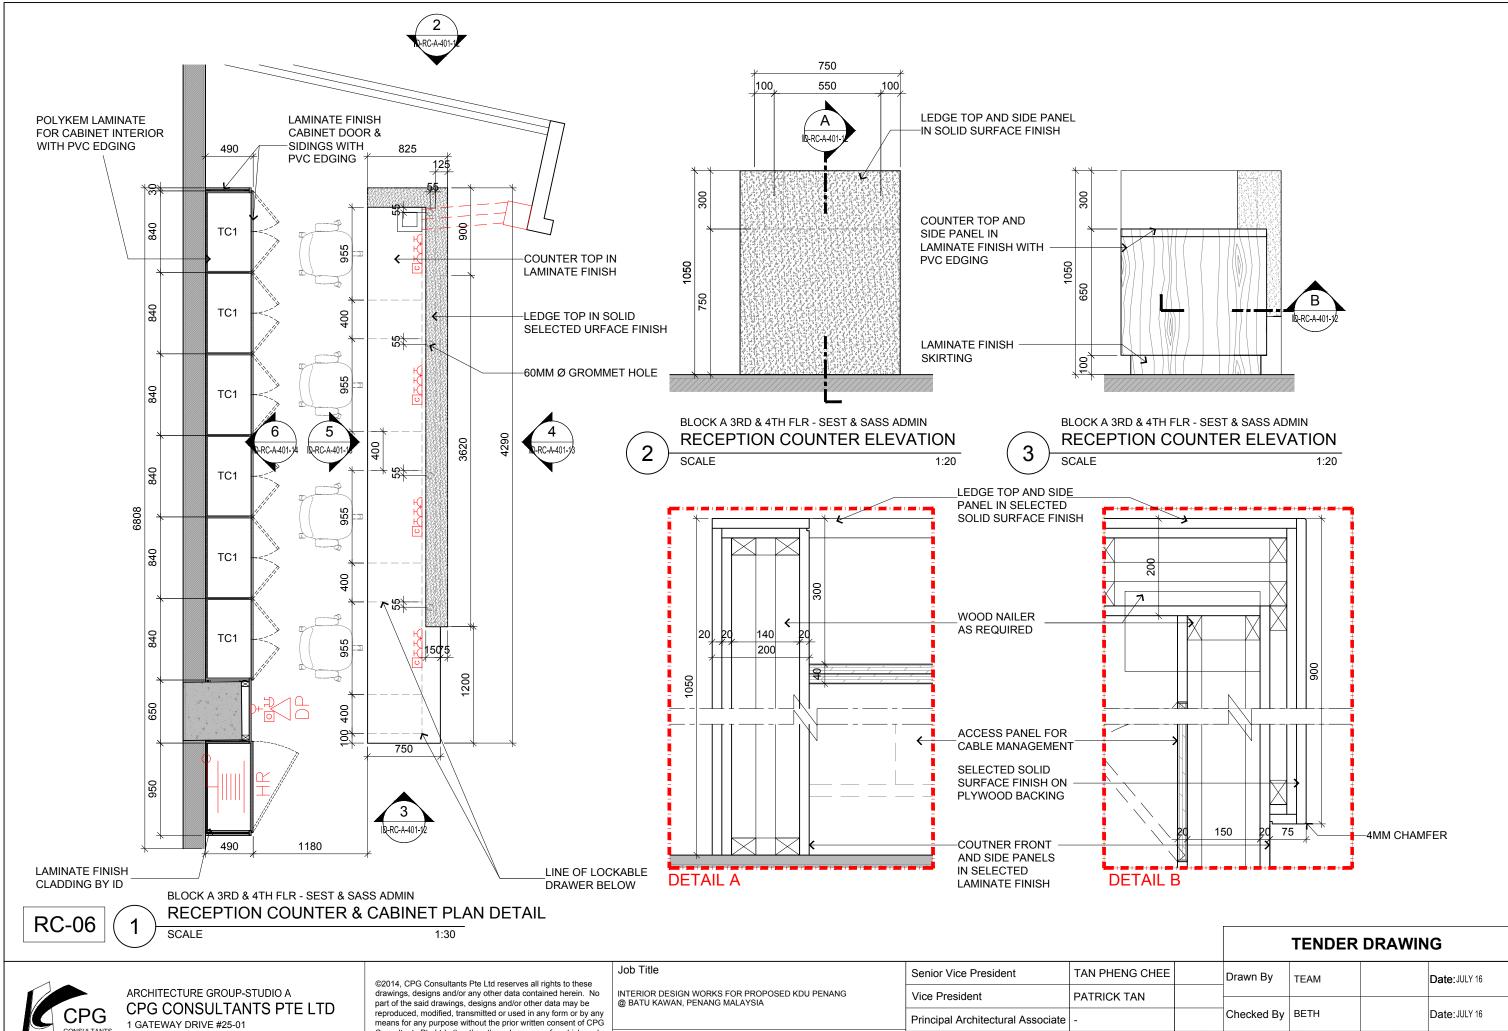

RECEPTION COUNTER DETAILS BLOCK A 3RD & 4TH FLOOR - SEST & SASS ADMIN OFFICE

| Senior Vice President             | TAN PHENG CHEE | Drawn By     | TEAM         |       |      | Date: JULY 16  |
|-----------------------------------|----------------|--------------|--------------|-------|------|----------------|
| Vice President                    | PATRICK TAN    |              |              |       |      |                |
| Principal Architectural Associate | -              | Checked By   | BETH         |       |      | Date: JULY 16  |
| Architectural Associate           | -              | Project Code | : Drawing No | D. :  | REV. | Scale: AS SHOW |
| Principal Interior Designer       | BETH SONCUYA   | P5679        | ID-RC-A-4    | 01-12 | -    | CAD Ref.       |