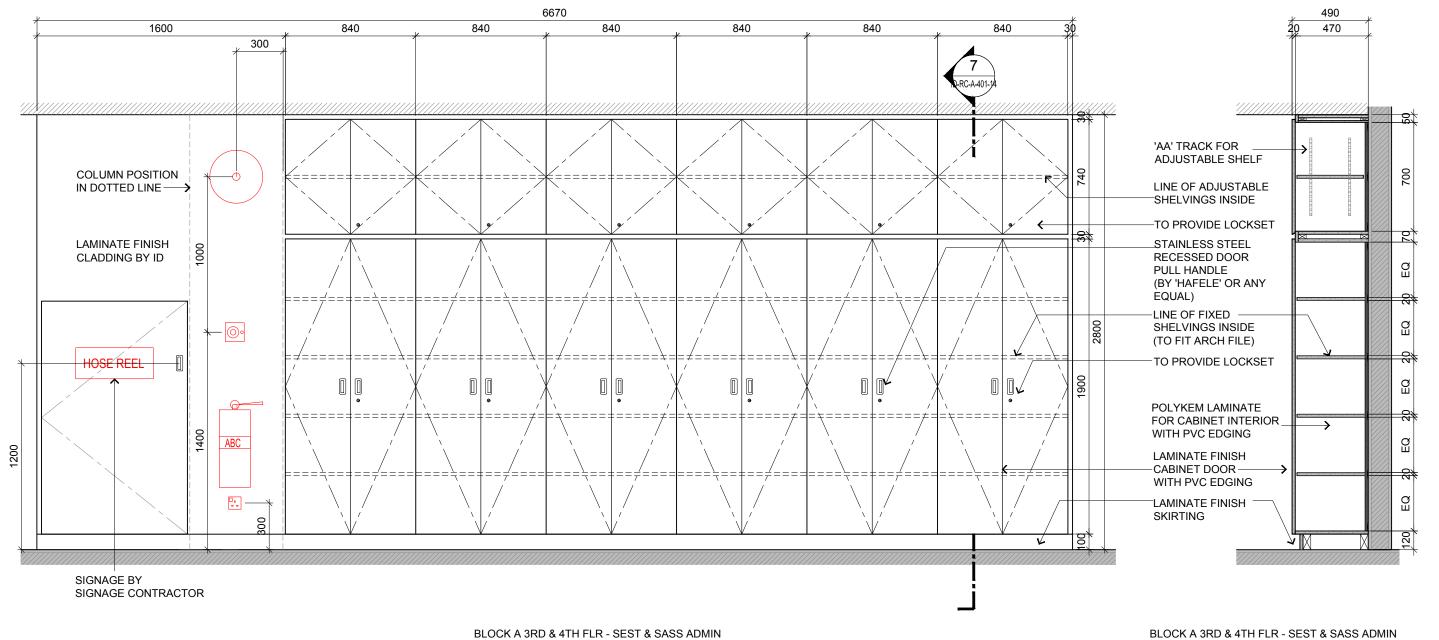

BLOCK A 3RD & 4TH FLR - SEST & SASS ADMIN RECEPTION CABINET ELEVATION SCALE

Job Title

RECEPTION CABINET SECTION

**TENDER DRAWING** 

ARCHITECTURE GROUP-STUDIO A CPG CONSULTANTS PTE LTD

1 GATEWAY DRIVE #25-01 WESTGATE TOWER, SINGAPORE 608531 TEL: 6357 4888 FAX: 6357 4188

| @ BATU KAWAN, PENANG MALAYSIA |
|-------------------------------|
|-------------------------------|

RECEPTION COUNTER DETAILS BLOCK A 3RD & 4TH FLOOR - SEST & SASS ADMIN OFFICE

|   |                                   |                |  | 1            |              |       |      |                 |  |
|---|-----------------------------------|----------------|--|--------------|--------------|-------|------|-----------------|--|
|   | Senior Vice President             | TAN PHENG CHEE |  | Drawn By     | TEAM         |       |      | Date: JULY 16   |  |
|   | Vice President                    | PATRICK TAN    |  |              |              |       |      |                 |  |
|   | Vide i redident                   | I AIRIOR IAI   |  |              |              | ВЕТН  |      |                 |  |
|   | Principal Architectural Associate | -              |  | Checked By   | BETH         |       |      | Date: JULY 16   |  |
|   | Architectural Associate           | -              |  | Project Code | : Drawing No | ). :  | REV. | Scale : AS SHOW |  |
| Œ | Principal Interior Designer       | BETH SONCUYA   |  | P5679        | ID-RC-A-40   | 01-14 | -    | CAD Ref.        |  |