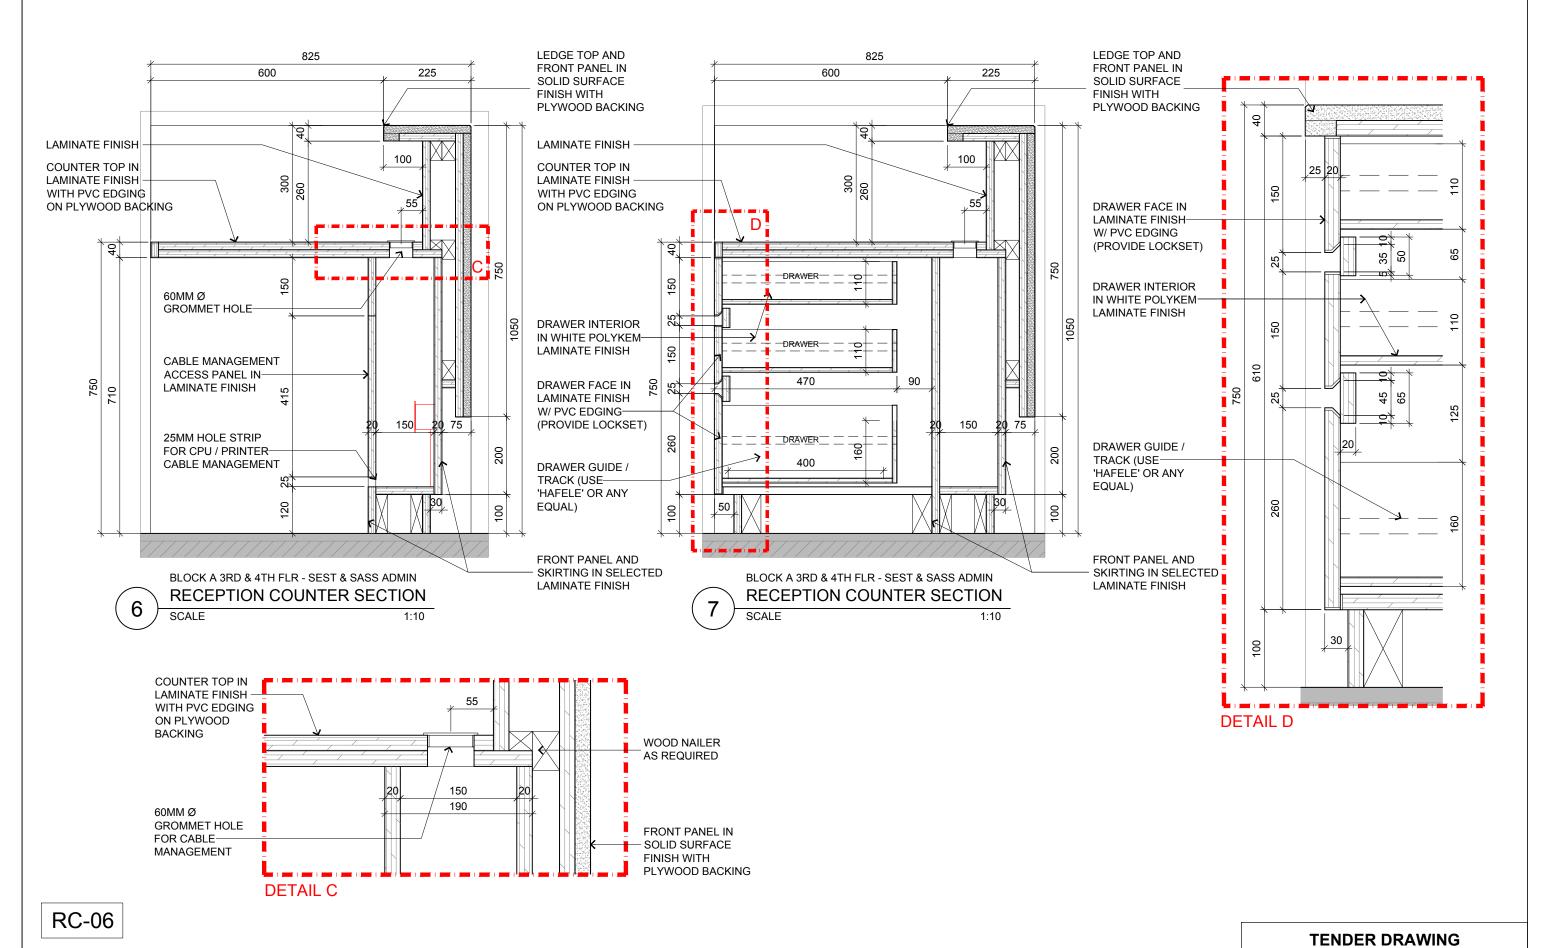

|     | Job Title  INTERIOR DESIGN WORKS FOR PROPOSED KDU PENANG  @ BATU KAWAN, PENANG MALAYSIA | Senior Vice President             | TAN PHENG CHEE | Drawn By     | TEAM         |               |      | Date: JULY 16   |
|-----|-----------------------------------------------------------------------------------------|-----------------------------------|----------------|--------------|--------------|---------------|------|-----------------|
|     |                                                                                         | Vice President                    | PATRICK TAN    |              |              |               |      |                 |
|     |                                                                                         | Principal Architectural Associate | -              | Checked By   | BETH         |               |      | Date: JULY 16   |
|     | Drawing Title                                                                           | Architectural Associate           | -              | Project Code | : Drawing No | ). :          | REV. | Scale: AS SHOWN |
| - 1 | RECEPTION COUNTER DETAILS BLOCK A 3RD & 4TH FLOOR - SEST & SASS ADMIN OFFICE            | Principal Interior Designer       | BETH SONCUYA   | P5679        | ID-RC-A-40   | D-RC-A-401-15 |      | CAD Ref.        |